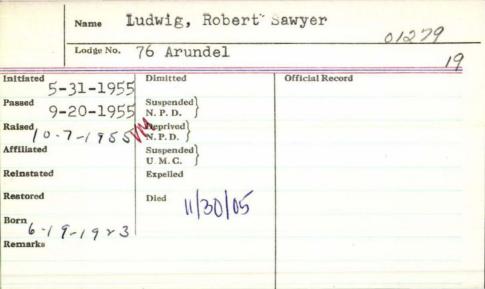

Lodge No.            | 79 Rockland                     | 4               |  |
| Initiated 4-3-1951   | Dimitted                        | Official Record |  |
| Passed 19-1951       | Suspended<br>N. P. D. 12-6-1983 |                 |  |
| Raised 11 - 20 -1951 | Deprived<br>N. P. D.            |                 |  |
| Affiliated           | Suspended U. M. C.              |                 |  |
| Reinstated           | Expelled                        |                 |  |
| Restored             | Died                            |                 |  |
| Remarks om 8-29-1979 |                                 |                 |  |
|                      |                                 |                 |  |
|                      |                                 |                 |  |



| - Table                                                | dwig, Roger          | Hamilton        |
|--------------------------------------------------------|----------------------|-----------------|
| Initiated 5-17-1950 Passed 311950 Raised 6 7 7 7 9 5 0 | Dimitted 12-8-1971   | Official Record |
| Passed -311950                                         | N. P. D.             |                 |
| Raised 14-1950                                         | Deprived<br>N. P. D. |                 |
| Affiliated                                             | Suspended U. M. C.   |                 |
| Reinstated                                             | Expelled             |                 |
| Restored                                               | Died                 |