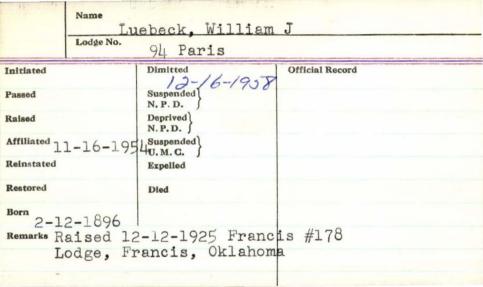

|      |
| Reinstated       | Expelled                       |                                                                                                                    |      |
| Restored         | Died                           |                                                                                                                    |      |
| Born 6-16-1960   |                                |                                                                                                                    |      |
| Remarks          |                                |                                                                                                                    |      |

I

A



|             |           | Lufrin .                | 111 -           |
|-------------|-----------|-------------------------|-----------------|
|             | Lodge No. | 36                      | queri O         |
| Initiated   | 2/24/67   | Dimitted                | Official Record |
| Passed      | 1/7/68    | Suspended )<br>N. P. D. |                 |
| Raised      | 2/4/68    | Deprived N. P. D.       |                 |
| Affiliated  |           | Suspended U. M. G.      |                 |
| Reinistated |           | Expelled                |                 |
| Restored    |           | Died 3/1/7/ a           | e 25            |
| Remarks     |           | (                       |                 |
|             |           |                         |                 |
|