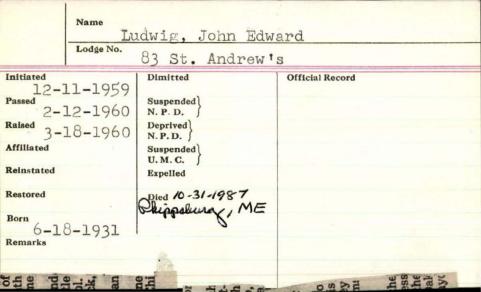

---|
| Lodge No.    | udwig (               | ames.                                   |
| Initiated    | Dimitted              | Official Record                         |
| Passed       | Suspended<br>N. P. D. |                                         |
| Raised       | Deprived N. P. D.     | San |
| Affiliated   | Suspended U. M. G.    |                                         |
| Reinstated   | Expelled              |                                         |
| Restored     | Died 4/5/89           |                                         |
| Remarks 1866 |                       |                                         |
|              |                       |                                         |
|              |                       |                                         |



on the Pleasant Cove Road, Fiddler's Reach. He was born in Weehawken, N.J., a son of Hans a Erna Muhlberg Ludwig, and attended schools in Lit Falls, N.J. He graduated from Little Falls High School He attended Rutgers University, New Brunswick

PHIPPSBURG — John E. Ludwig, 56, manager tool rooms and maintenance inventories at the Ba Iron Works, died unexpectedly Saturday at his hor

Mr. Ludwig was a Navy veteran of the Kore Conflict.

He was a 1956 graduate of the University of Mai (Orono), where he was a member of the Theta (

social fraternity.

He married Norma Bradbury in 1955.

He moved to Bath in 1968 and worked at Bath Ir Works at the time of his death. He was a member of the Masons, Bangor, An Temple Shrine, Bangor, and the Scottish Rite, Por

land. He was a former coach in the Br