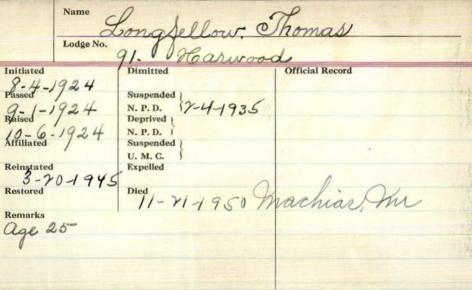

odge No. 35 AF & AM and a member of Kora Temple Shrine of Lewiston.

He was preceded in death by his parents; his wife, Helena (Albert) Longfellow in 1981; his wife, Jeanne d'Arc (Arbour) Daigle Longfellow in 1993; his stepdaughter, Arlene Towle in 1998; his daughter, Avis Longfellow in 1962; a brother, Jeff Longfellow in 1956 and a son, Ruel W. Longfellow in 1943.



Visiting hours will be 3-5 and 7-9 p.m. Monday at Plummer Funeral Home, 16 Pleasant St., Augusta. A Mass of Christian burial will be celebrated at 11 a.m. Tuesday at St. Augustine Catholic Church, Augusta. Burial will be in Mount Hope Cemetery.

Donations may be made in Mr. Longfellow's memory to American Lung Association of Maine, 122 State St., Augusta 04330 or to St. Bernard Catholic Church, 150 Broadway, Rockland 04841.



| Name                                                  | 1                                                                             |                 |  |
|-------------------------------------------------------|-------------------------------------------------------------------------------|-----------------|--|
|                                                       | Longley, or                                                                   | Albert          |  |
| Lodge No.                                             | 116                                                                           |                 |  |
| Initiated                                             | Dimitted                                                                      | Official Record |  |
| P