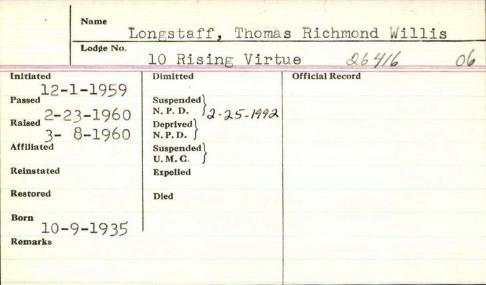

Name Long George B Lodge No. Initiated Dimitted Official Record Passed Raised Deprived N. P. D. Affilated Suspended 2-9-U. M. C. Expelled Restored Died Remarks made in Judity no 6. Oregon Dimitted - Deady opied)