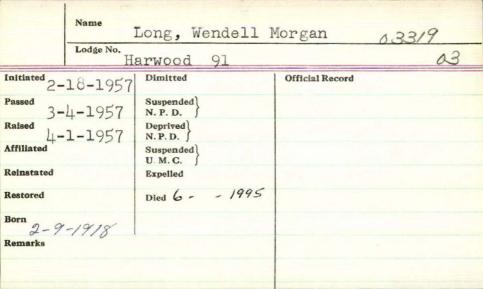

| g, Walter Houst      | on, Jr.         | 8320 |
|---------------------|----------------------|-----------------|------|
| Lodge No.           | United               |                 | 14   |
| Initiated 5-29-1962 | Dimitted             | Official Record |      |
| Passed 6-19-1962    | Suspended \ N. P. D. |                 |      |
| Raised 10-30-1962   | Deprived<br>N. P. D. |                 |      |
| Affiliated          | Suspended U. M. C.   |                 |      |
| Reinstated          | Expelled             |                 |      |
| Restored            | Died 10-31-1997      |                 |      |
| Born 6-21-1931      |                      |                 |      |
| Remarks             |                      |                 |      |

\_\_\_



|                | Name      | . 0                   |              |                       |       |
|----------------|-----------|-----------------------|--------------|-----------------------|-------|
|                | ,         | Loong Vi              | Hitme        |                       |       |
|                | Lodge No. | 84                    |              | 1888-89-4<br>1888-86- | 1893- |
| Initiated 7-27 | -1862     | Dimitted              | Official Rec | 873-4 1879.           | 9/76  |
| Passed 27      | -1862     | Suspended<br>N. P. D. | ( see 187    | 70-71-72.4            |       |
| Raised 3 -13   | -1862     | Deprived N. P. D.     | Sw. 187      | 75-                   |       |
| Affiliated     |           | Suspended U. M. G.    | w.m /        | 868-69