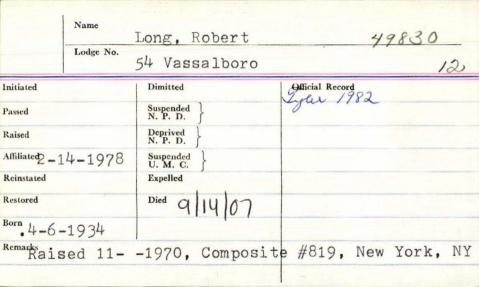

| Deprived<br>N. P. D.                                        |                 |
| Affiliated                         | Suspended U. M. C.                                          |                 |
| Reinstated                         | Expelled                                                    |                 |
| Restored                           | Died                                                        |                 |
| Remarks 011-1                      | 7-1906                                                      |                 |
|                                    | And the second                                              |                 |
|                                    |                                                             |                 |



|             | Name Lo   | ng, Robert Lyma                           | an John         |  |
|-------------|-----------|-------------------------------------------|-----------------|--|
|             | Lodge No. | 184 Naval                                 |                 |  |
| Initiated 7 | 4-1952    | Dimitted                                  | Official Record |  |
| Passed -6   | -1952     | Suspended 9-5-1973<br>N. P. D. \$4-2-1969 |                 |  |
| Raised - 7  | 7-1952    | Deprived<br>N. P. D.                      |                 |  |
| Affiliated  |           | Suspended<br>U. M. C.                     |                 |  |
| Reinstated  | 169       | Expelled                                  |                 |  |
| Restored    |           | Died