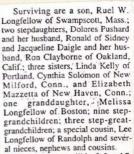

fellow.

He was a graduate of Cony High School and served honorably in the Marine Corps during World War II.

Prior to his retirement in 1984, he had been employed as a fork lift operator by Statler Tissue Co. for more than 26 years. He was previ-

ously employed by Bath Iron Works as a welder for several years. Mr.

Longfellow was a member of St. Augustine Catholic Church, AFL-CIO, 32nd degree Mason with Bethle-

hem Masonic Lodge No. 35 AF & AM and a member of Kora Temple Shrine of Lewiston.

He was preceded in death by his parents; his wife, Helena (Albert) Longfellow in 1981; his wife, Jeanne d'Arc (Arbour) Daigle Longfellow in 1993; his stepdaughter, Arlene Towle in 1998; his daughter, Avis Longfellow in 1962; a brother, Jeff Longfellow in 1956 and a son, Ruel W. Longfellow in 1943.



Visiting hours will be 3-5 and 7-9 p.m. Monday at Plummer Funeral Home, 16 Pleasant St., Augusta. A Mass of Christian burial will be celebrated at 11 a.m. Tuesday at St. Augustine Catholic Church, Augusta. Burial will be in Mount Hope Cemetery.

Donations may be made in Mr. Longfellow's memory to American Lung Association of Maine, 122 State St., Augusta 04330 or to St. Bernard Catholic Church, 150 Broadway, Rockland 04841.



| Name                                                  | 1                                                                             |                 |  |
|-------------------------------------------------------|-------------------------------------------------------------------------------|-----------------|--|
|