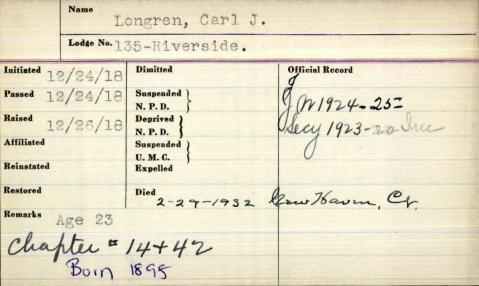

Name Long George B Lodge No. Initiated Dimitted Official Record Passed Raised Deprived N. P. D. Affilated Suspended 2-9-U. M. C. Expelled Restored Died Remarks made in Judity no 6. Oregon Dimitted - Deady opied)