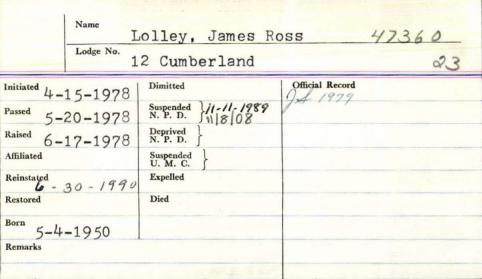

ded in Parsonsfield before moving to Portland in 1940.

Mr. Lolley was a refrigeration engineer and owned and operated the Refrigeration Engineering Co. in Portland for 25 years. He retired in 1977.

He served with the Army in World War I and the Mer-

chant Marine in World War

He was a 50-year member and past master of the Masons of North Parsonsfield, past patron of the OES

of West Newfield, past commander of the Kezar Falls American Legion Post and a member of the American Legion in Portland.

He was a commander of the Civil Air Patrol in Westbrook for several years and was scoutmaster of the Boy

Scouts in Wolfeboro, N.H.

His wife, Gladys Burbank Lolley, died last June. He is survived by a son,

Richard W. of Raymond; two sisters, M s. Ethel Basso and Mrs. Isab lle Miller, both of



| - 44       | Name                       | llev. Rich                                                             | nard Wentworth  |   |
|------------|----------------------------|------------------------------------------------------------------------|-----------------|---|
|            | Lodge No.                  | 86 Warren                                                              |                 | £ |
| Passed 2-1 | 1-1965<br>6-1966<br>4-1966 | Suspended N. P. D. } Deprived N. P. D. } Suspended U. M. C. } Expelled | Official Record |   |
| Restored   | 4-1924                     | Djed 2-12-19<br>Lake Wales,                                            | 87<br>FL        |   |

Richard W. Lolley 33953

LAKE WALES, Fla. — Richard W. Lolley, 62, of 1847 Oakland Park Drive, formerl