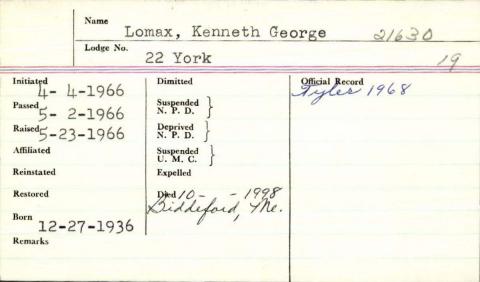

r Verry             |
| Initiated                                    | Dimitted 17-19-1945                 | Official Record       |
| Passed                                       | Suspended   N. P. D.   7-70-1940    |                       |
| Raised 5-9-1913 *                            | Deprived  <br>N. P. D.              |                       |
| Affiliated  H-27-1926  Reinstated  H-26-1943 | Suspended (<br>U. M. C.<br>Expelled |                       |
| Restored                                     | Died                                |                       |
| age 34 Cler<br>husel. P. T                   | le Vernour 136                      | well " 46 9 lewswell. |
| Vassar.                                      | 0,                                  | 0                     |



|            | Name      | Lorubara              | 1   |                 |      |
|------------|-----------|-----------------------|-----|-----------------|------|
|            | Lodge No. | see.                  | Lu  | mbard           | also |
| Initiated  |           | Dimitted              | Las | Official Record |      |
| Passed     |           | Suspended N. P. D.    | 00  |                 |      |
| Raised     |           | Deprived \ N. P. D.   |     |                 |      |
| Affiliated |           | Suspended \\ U. M. C. |     |                 |      |
| Reinstated |           | Expelled              |     |                 |      |
| Restored   | 9         | Died                  |     |                 |      |
| Remarks    |           |                       |     |