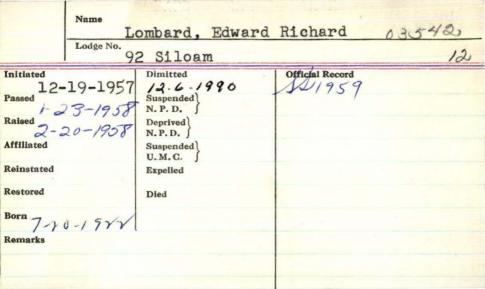

-1925-<br>Raised | Deprived )             |                 |
| 3-5-19W             | N. P. D. \$            |                 |
| Affiliated          | Suspended              |                 |
| Reinstated          | U. M. C. )<br>Expelled |                 |
| Remotated           | Dapened                |                 |
| Restored            | Died                   |                 |
|                     | 7-28-1963 A            | arebou, The.    |
| Remarks             |                        |                 |
| age 38.             |                        |                 |
| 0                   |                        |                 |
|                     |                        |                 |
|                     |                        |                 |



|            | Name      |                 | o device               |
|------------|-----------|-----------------|------------------------|
|            |           | Lombard,        | Edwindell.             |
|            | Lodge No. | . 36            |                        |
|            | lease     | 0 00            |                        |
| Initiated  | 122/11    | Dimitted        | Official Record        |
| /          | 12/14     |                 | Clish 1922             |
| Passed 3   | 13/11     | Suspended }     |                        |
| /          | 0/14      | N.P.D.          |                        |
| Raised 4   | 13/14     | Deprived        |                        |
| /          | 10/14     | N.P.D.          |                        |
| Affiliated |           | S