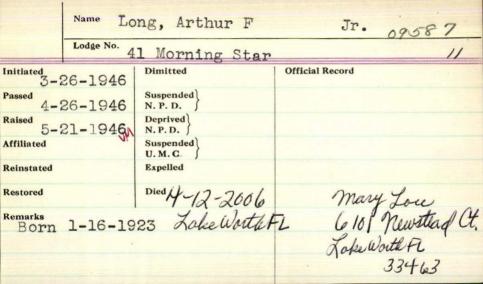

|



## Name Long, Arthur Francis. Sr.

|           |    |         | THE RESERVE OF THE PARTY OF THE |
|-----------|----|---------|------------------------------------------------------------------------------------------------------------------------------------------------------------------------------------------------------------------------------------------------------------------------------------------------------------------------------------------------------------------------------------------------------------------------------------------------------------------------------------------------------------------------------------------------------------------------------------------------------------------------------------------------------------------------------------------------