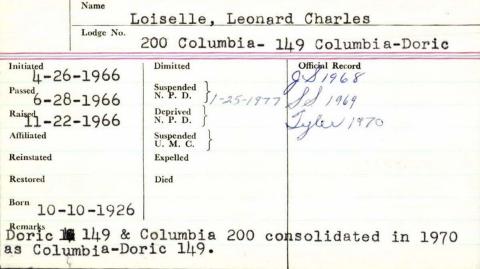

ton Funeral Home, 5 Park St., Waterville.

| Name       | Name Lohne Herbert David |                 |  |
|------------|--------------------------|-----------------|--|
| Lodge No.  | 21                       |                 |  |
| Initiated  | Dimitted                 | Official Record |  |
| Passed     | Suspended \ N.P.D.       |                 |  |
| Raised     | Deprived N.P.D.          |                 |  |
| Affiliated | Suspended U.M.C.         |                 |  |
| Reinstated | Expelled                 |                 |  |
| Restored   | Died                     |                 |  |
| Remarks    |                          |                 |  |
|            |                          |                 |  |
|            |                          |                 |  |



## Name Loker, Walter Risteen

Lodge No. 50 Aurora

| Jo narora         |                       |                 |
|-------------------|-----------------------|-----------------|
| Initiated 9-1951  | Dimitted              | Official Record |
| Passed 10-3-1951  | Suspended<br>N. P. D. | 8 81957         |
| Raised 10-24-1951 | Deprived<br>N. P. D.  | Q R 1958        |
| Affiliated        | Suspended U. M. G.    | 8.0.1959        |
| Reinstated        | Expelled              | JW1960          |
| Restored          | Died 10-14-1985 Roc   | PSN. 1961       |
| Remarksow 5.7     | 10-14-1985 Ka         | no. w. m. 1962  |

ROCKLAND — Walter R. Loker, 65, husband of Bernice Ammon Loker, died Monday at a Rockport

hospital.

He was born in Holden, Mass., a son of Walter and Mabel Risteen Lok