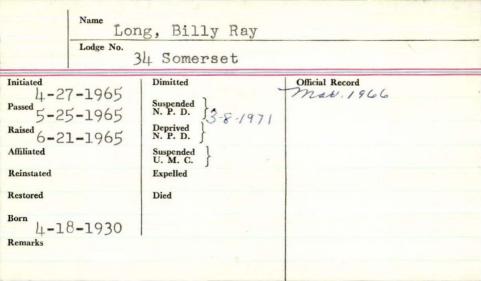

|
|                                                                                                                                                                                                                                                                                                                                                          |          |                   |                 |
|                                                                                                                                                                                                                                                                                                                                                          |          |                   |                 |



| Name                | Para Bust             | ton Fosser      |
|---------------------|-----------------------|-----------------|
| Lodge No.           | 31- atlantic          | 210 Gresse      |
| Initiated /2-1-1922 | Dimitted              | Official Record |
| Passed 12-20-1922   | Suspended \\ N. P. D. |                 |
| 1-5-1923            | Deprived \ N. P. D.   | 6               |
| Affiliated          | U. M. C.              |                 |
| Reinstated          | Expelled              |                 |
| Restored            | 3.14-1982, Lordan     | d, me.          |
| age 21              |                       |                 |
| 0                   |                       |                 |

Burton F. "Joe" Long, 81, of 8 Chester St., died Sunday in a local hosp