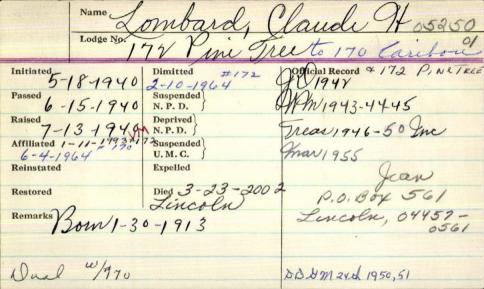

|
| Raised           | Deprived (          |                 |
| 10-16-1926       | N. P. D. \          |                 |
| Affiliated       | Suspended           |                 |
| Delegated        | U. M. C.            |                 |
| Reinstated       | Expelled            |                 |
| Restored         | Died                |                 |
|                  |                     |                 |
| Remarks          |                     |                 |
| age 36           |                     |                 |
| 7                |                     |                 |
| •                |                     |                 |
|                  |                     |                 |
|                  |                     |                 |



UNCOLN - Claude H. Lombard, 89, passed away March 23, 2002, at Colonial Health Care, Lincoln C.H. was born in Caribou, Jan. 30, 1913, the son of Earl and Blanche

(Crockett) Lombard.

C.H. graduated in 1930 from Caribou High School, followed by Stratton Business College, Boston, Mass. He was united in marriage to Jean Dickenson on Jan. 20, 1936. Soon after, they made their home in Mattawamkeag, where C.H. operated a gasoline and propane gas distributorship most of his life. Later, he worked as an accountant for his brother, Vaughn Lombard of Caribou. Before retiring, C.H. was employed as superintendent of Cari-bou's Municipal Waste Water Treatment Plant. After some troveling, they settled in Lincoln for their remaining years. C.H.'s hobbies i ncluded most outdoor activities with family,