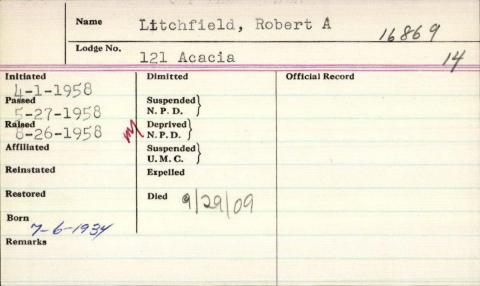

| Name            | Litchfield, Paul   | Lucien, Jr.      |
|-----------------|--------------------|------------------|
| Lodge No.       | 96 Monument        |                  |
| 12-19-196L      | Dimitted           | Official Record  |
| assed 1-2-1965  | Suspended N. P. D. |                  |
| aised 1-20-1965 | Deprived N. P. D.  |                  |
| ffiliated       | Suspended U. M. C. | ( )ran           |
| einstated       | Expelled           | 3273 Boyette St. |
| estored         | Die 6-14-1999 Sl.  | Englewood        |
| orn 6-24-1931   | - originally, p    | 34224-8711       |
| emarks          |                    |                  |
|                 |                    |                  |