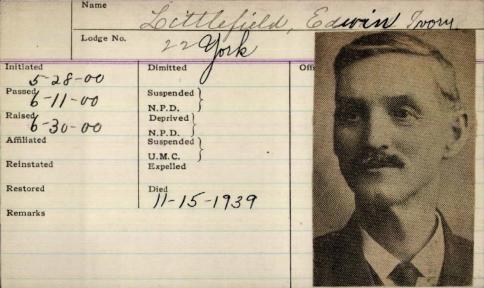

N. P. D. Deprived N.P.D. Affiliated # 1960 # Suspended U. M. C. Reinstated Expelled Restored Died 4-26-1976,

| Name               | tchfield In                          | ring 6          |
|--------------------|--------------------------------------|-----------------|
| Lodge No.          | Portland                             | #1              |
| Initiated 11-30-21 | Dimitted                             | Official Record |
| Passed 12-14-21    | Suspended \2-8-1928                  |                 |
| Raised 2-23-21     | Deprived \\ N. P. D. \\ Suspended \\ |                 |
| Reinstated         | U. M. C. Expelled                    |                 |
| Restored           | Died                                 |                 |
| Remarks            |                                      |                 |
| age 28             |                                      |                 |
| V                  |                                      |                 |