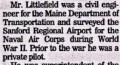

ated  |             | Expelled                    | POB           | izabeth 124 |      |
| Restored    |             | Died 3-14-200<br>Sanford, M | re. all       | red 64002.  | 0126 |
| Remarks     |             | Dayler, V.                  | - T           |             |      |
| Born        | 9-28-19     | 14                          |               |             |      |

## Emery Stanley Littlefield, 85 3/15/00

ALFRED — Emery Stanley Littlefield, 85, of 17 Kennebunk Road died March 14, 2000, at the Newton Center in Sanford after several weeks of declining health.

He was born in Alfred, a son of Emery S. and Ruth (Ridley) Littlefield Sr., and graduated in 1931 from the

former Alfred High School and in 1935 from the University of Maine at Orono.

Mr. Littlefield was a civil engi-





president of the Maine Water Utilities Association, the New England Water Works Association and a former

clerk of the Alfred Water Co.

**Emery Littlefield** 

He served as a director of Parsons Memorial Library for the past 49 years, many as chairman, and was a former member of the Aifred school board, and the Alfred-Sanford Historical Society and Alfred Historical Society. He was a trustee, past president and treasurer of Evergreen Cemetery Association.

Mr. Littlefield was a past deacon of the Alfred Parish Congregational Church and was also a member of the

Royal Arch Masons and the Knights Templar.

His hobby was gardening.

Surviving are his wife of 57 years, Elizabeth Ricker Littlefield of Alfred; a daughter, Lisa Cook of Alfred; two sisters, Electa Allen of Lexington Township