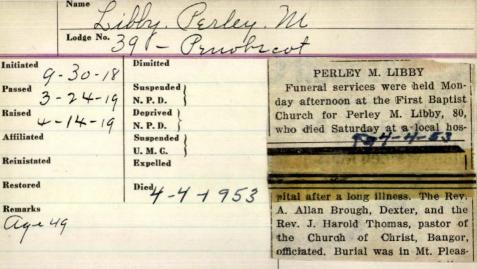

Name Lodge No. Initiated Dimitte Passed Suspended 1/2-22-1898 N. P. D. Raised Deprived N. P. D. Affiliated Suspended 5-31-1860 U. M. C. Expelled Restored Died Remarks

| Initiated       | Libby, Isaa<br>124<br>Dimitted | Official Record  |
|-----------------|--------------------------------|------------------|
| Passed          | Suspended N. P. D.             | 1 .18            |
| Raised          | Deprived  <br>N. P. D.         | John du 98 1168  |
| Affiliated 1866 | U. M. C.                       | John Mr. 90      |
| Reinstated      | Expelled                       |                  |
| Restored        | Died 1897_                     | (1898 Returns -) |
| Remarks 7868    |                                |                  |