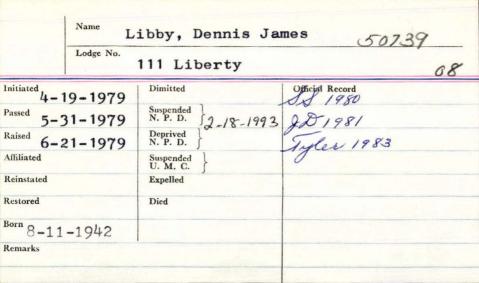

Name

| Lodge No.<br>205 Nol  | lesemic            |                 |
|-----------------------|--------------------|-----------------|
| Initiated 5-21-1964   | Dimitted 4-8-1972  | Official Record |
| Passed 11-1964        | Suspended N. P. D. |                 |
| Rajsed 3-1965         | Deprived N. P. D.  |                 |
| Affiliated            | Suspended U. M. C. |                 |
| Reinstated            | Expelled           |                 |
| Restored              | Died               |                 |
| 10-15-1941            |                    |                 |
| 10-15-1941<br>Remarks |                    |                 |