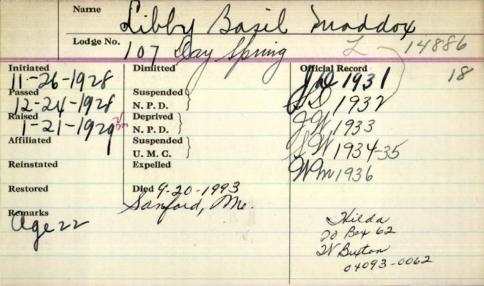

| Lodge N           | Lewis Mlliam arthur                         |
|-------------------|---------------------------------------------|
| nitiated          | Dimitted   Official Record                  |
| 4-11-19           | 9921                                        |
| ,                 | Cusponded )                                 |
| 5-9-19            | N. P. D. \ \( \mathcal{O} \mathcal{S} 10 20 |
| 5-9-19<br>6-13-19 | Deprived \                                  |
| 6-13-19           | N. P. D. SW22                               |
| filiated          | Suspended                                   |
| einstated         | U. M. C. SExpelled W (N) 23                 |
|                   | U. M. C. Expelled Zyler 1924                |
| estored           |                                             |
| The second second | 11-21-1924. Lewiston. me                    |
| emarks            |                                             |
| 1240              |                                             |
| masonics 5        | ~                                           |
| masonic 5         | funeral                                     |