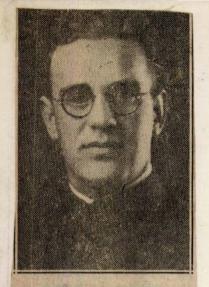

## William D. "Bill" Lewis

## long active in advertising

SEABROOK, N.H. - William D. "Bill" Lewis, 72, of 50 Carolyn Ave., formerly of South Portland, Maine, died

Saturday in a Newburyport, Mass., hospital.

He was born in Pittsburgh, Pa., a son of Earl R. and Eve van der Veer Lewis. He was a graduate of the Manilius (N.Y.) School and attended Dartmouth College in Hanover.

Mr. Lewis worked in promotional advertising for most of his life and had been an account executive for the Leshore Calgift Corp. of Archbald, Pa., for 15 years.

He was a first lieutenant in the U.S. Army during World War II, serving in Europe and the Pacific. He

received the Bronze Star and four battle stars.

He was a member of the Hiram Lodge 108, F&AM, and the Hiram Chapter 70 Royal, Arch Masons, both in South Portland. He was a former member and director of the Hampton Rotary Club, and a member of the Seabrook Rotary Club, VFW Post 2104 of North Andover, Mass., and the Raymond E. Walton American Legion Post 70 of Seabrook

He moved here from South Portland in 1977.

He is survived by his wife, Marion Stokes Lewis of Seabrook; two sons, William David Lewis III of Albuquerque, N.M., and Richard D. Lewis of Cambridge, Mass.; a sister, Jean Glover of Greenville, S.C.; and three grandchildren.

A funeral will be held at 8:30 p.m. Tuesday at the Ronald A. Remick Funeral Home, 811 Lafayette Road,

Hampton.

William D. Lewis, 63, of 28 Newton St. died Friday at a local hospital after a long illness. He was born in Bath, a son of William M. and Maude A. He was a member of the Deering Masonic Lodge and the Mount Sinai Greenleaf Masonic Chapter. William D. Lewis