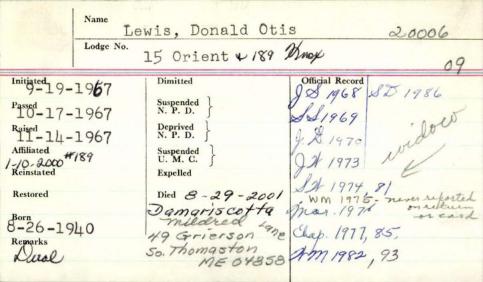

|                                                                            | ewis, Donald M                                                                | 40017           | _ |
|----------------------------------------------------------------------------|-------------------------------------------------------------------------------|-----------------|---|
| Initiated 9-17-1953 Passed 10-1-1953 Raised Affiliated -15-1953 Reinstated | Dimitted  Suspended N. P. D.  Deprived N. P. D.  Suspended U. M. C.  Expelled | Official Record |   |
| Restored                                                                   | Died 12-22-2005                                                               |                 |   |
| Remarksorn 5-30-                                                           | 1914 Dover                                                                    | Foreroft        |   |

DOVER-FOXCROFT - Donald Merle Lewis, 87, husband of the late Dorothy (Crossma) Lewis, died Dec.

22, 2005, at his residence. He was born May 30, 1918, in Hanover, N.H., the son of Richmond and Agnes (Hall) Lewis.

Don attended Guilford schools, and served with the U.S. Army during World War II. He had been employed at Guilford Woolen Mill for 30 years.

He was predeceased by his wife of 62 years, Dorothy, in 2004: a sister and brother-inlaw, Lorraine and Glen Burgess: a sister-in-law, Harriet and husband. Winston Harmon: brother-in-law, Richard Chase. He is survived by two sons. Richmond and his wife. Pauline, of New Gloucester, Mark and his wife, Judy, of Monson; a daughter, Roxie and her husband, Andy Burachansky, of New Jersey; a sister-inlaw, Joanne and husband, Delbert Flood, of Newport; a brother, Larry Lewis and friend, Ellie, of Florida; eight grandchildren, Glen and his wife, Shari Gottlieb, of New Jersey, Melissa and her husband, Jeff Quick, of New Jersey, Joshua and his wife, Gina, of Casco, and her Jessica husband. Adam Frve. of Naples, Jeffrey Lewis of Massachusetts, Jeremy Lewis of Casco, Elizabeth Lewis of Monson, Christopher Lewis of Monson; five greatgrandchildren, Zachary Gottlieb of New Jersey, Preston Frye of Naples, Emily Quick and Kieren Quick, both of New Jersey, and Brianna Lewis of Casco; several nieces and nephews.

A graveside memorial service will be announced in the spring. Those who wish, may make memorial contributions to the Salvation Army, 65 South Park St., Bangor, ME 04401. Arrangements are in the care of the Lary Funeral Home. #207/19