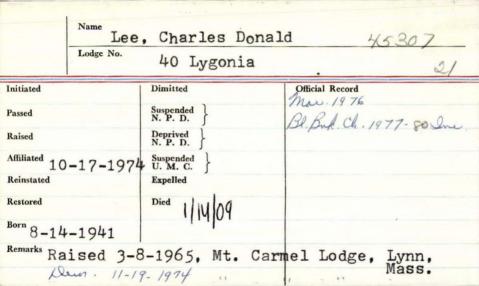

1967 | Suspended<br>N. P. D. |                         |
| Raised 5-23-1967                                    | Deprived<br>N. P. D.  |                         |
| Affiliated                                          | Suspended U. M. C.    |                         |
| Reinstated                                          | Expelled              |                         |
| Restored                                            | Died 1-4-19           | 968 Portemouth n. 7. 7. |
| Born 4-24-191                                       |                       | is sometiments, in a    |
| Remarks                                             |                       |                         |
|                                                     |                       |                         |



| Name             | 0 (1/210.00