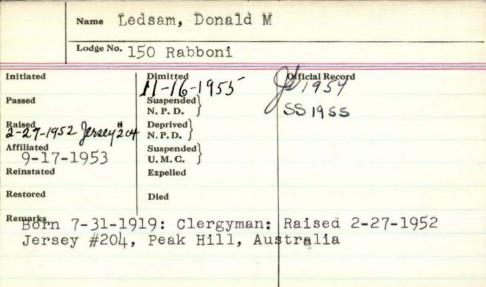

|





| Name L                 | educ, Charle          | es Harvey       |  |
|------------------------|-----------------------|-----------------|--|
| Lodge No.              | 3 Oriental            | 7               |  |
| Initiated<br>4-25-1990 | Dimitted              | Official Record |  |
| Passed 5-23-1990       | Suspended<br>N. P. D. | 3/09            |  |
| Raised<br>6-27-1990    | Deprived<br>N. P. D.  |                 |  |
| Affiliated             | Suspended U. M. C.    |                 |  |
| Reinstated             | Expelled              |                 |  |
| Restored               | Died                  |                 |  |
| Born<br>l = 13 - 1940  |                       |                 |  |
| Remarks                |                       |                 |  |

| nit