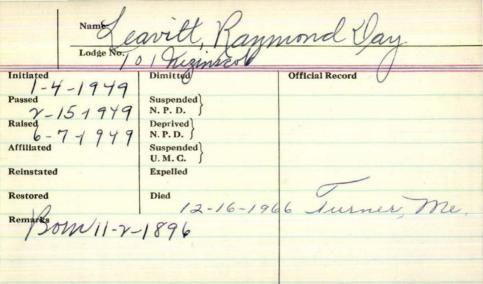

| 1949 | Dimitted                         | Official Record |
|------|----------------------------------|-----------------|
| 949  | Suspended<br>N. P. D. 7 - 9-1953 |                 |
| 1949 | Deprived N. P. D.                |                 |
| ///  | Suspended<br>U. M. C.            |                 |
|      | Expelled                         |                 |
|      | Died                             |                 |