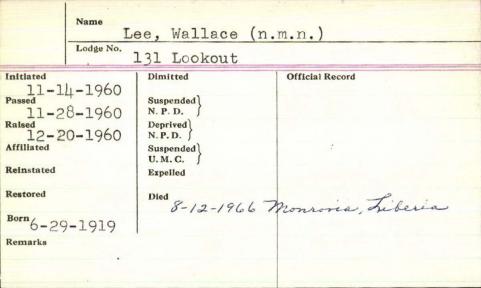

ra, Ethiopia, Tripoli, Libya, Saudi Arabia, Vietnam, Iran and Turkey.

He is survived by his wife of 43 years, Barbara K. Lee; three children by a previous wife, Olga Maroon Bradstreet: Sandra Lee Horn and husband, David of Tulsa, Okla. John F. Lee and wife, Sheila of Old Town and Robert R. Lee Maynard, Mass.; seven grandchildren, Rhonda Veillieux of Brentwood, N.H., Catherine Fleck of Midland, Texas, Jon Lee of Holden, Todd Lee of Bangor, David Horn II of Tulsa, Okla., Susan Kordish of Dracut, Mass. and Theresa Mamatus of Birmingham, Mich.; four greatgrandchildren, Sarah Veillieux, John Kordish, George Mamatus and Evan Lee. Although he had retired to Florida he enjoyed his summers in Maine visiting with his children and grandchildren.

No services are planed and burial will be at Orono.



Name Initiated Official Record 6-14-1919 Suspended 8-9-1919 N. P. D. Raised Deprived 10-11-1919 N. P. D. Affiliated Suspended U. M. C. Reinstated Expelled Died 3-31-1939 Phillips, me Restored Remarks

| Name I Lodge No.       | Lee, William E                               | 49113