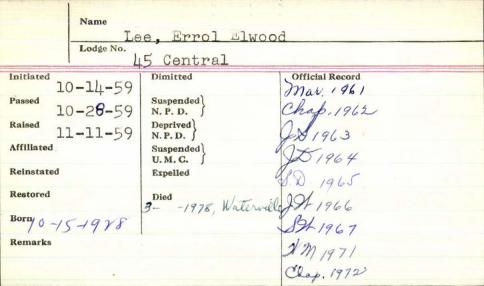

---------|----------------------------------------|-----------------|
| Passed 2 /10/Ca   | Suspended }                            |                 |
| Paland -1/8/09    | N. P. D. Deprived                      |                 |
| Raised 3/19/69    | N. P. D.                               |                 |
| Affiliated //0/0/ | Suspended )                            |                 |
| •                 | U. M. C.                               |                 |
| Reinstated        | Expelled                               |                 |
| Restored          | Died 8-22-1898                         |                 |
| Chapter #         | 17                                     |                 |
| /                 |                                        |                 |



| X                   | el, ougene       |                 |
|---------------------|------------------|-----------------|
| Lodge No.           | 29               |                 |
|                     |                  |                 |
| Initiated 15 /5 /1/ | Bimitted         | Official Record |
| 12/26/66            | 4-6-98           |                 |
| Passed //9//7       | Sugnanded )      |                 |
| 11/6/               | N. P. D. 5-/6-44 |                 |
| Raised 2 /12/17     | Deprived \       |                 |
| 2/13/6/             | N. P. D. \$      |                 |
| Affiliated /        | Suspended (      |                 |
|                     | U. M. C.         |                 |
| Reinstated 1-98     | Expelled         |                 |
| H-6