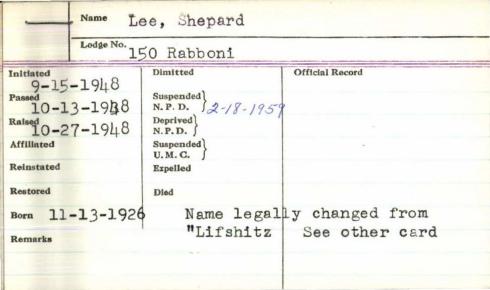

|                                     |



| Lodge No.                                    | de su                          | as               | i (sub) |
|----------------------------------------------|--------------------------------|------------------|---------|
| Lodge No.                                    | 3 Lincole                      | ~                |         |
| Initiated (?) 1797<br>2-27(?) 1797<br>Passed | Dimitted Suspended )           | Or (M 1798 + 179 | 9       |
| 1797<br>Raised 1797                          | N. P. D.  Deprived   N. P. D.  |                  |         |
| Affiliated / Reinstated                      | Suspended { U. M. C.  Expelled |                  |         |
| Restored                                     | Died 3-1-1814                  | "shalled lever"  |         |
| Remarks