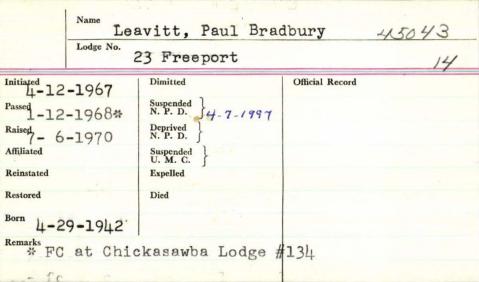

| Name U            | 1 1.                  | 100             |
|-------------------|-----------------------|-----------------|
| 9                 | earell Laur           | ence almon.     |
| Lodge No.         | 711-                  |                 |
|                   |                       |                 |
| Initiated -1920   | Dimitted              | Official Record |
| Passed 31/920     | Suspended<br>N. P. D. |                 |
| Raised 13 - 1920  | Deprived<br>N. P. D.  |                 |
| Affiliated        | Suspended<br>U. M. C. |                 |
| Reinstated        | Expelled              |                 |
| Restored          | 6-15-1960 Symrno      | millo mes.      |
| Remarks<br>Oge 46 |                       |                 |
|                   | rient i autor         |                 |