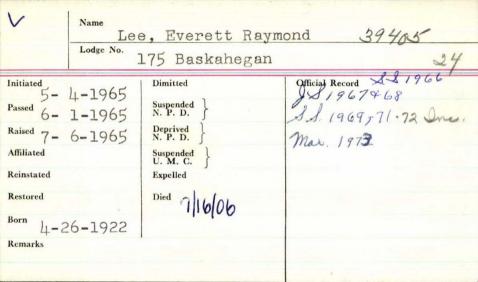

u          | and a           |
| Initiated 3 -/930 | Dimitted              | Official Record |
| Passed 3 - 1920   | Suspended<br>N. P. D. |                 |
| Raised 1700       | Deprived              |                 |
| 6-10-1930         | N. P. D. }            |                 |
| Althiated         | Suspended<br>U. M. C. |                 |
| Reinstated        | Expelled              |                 |
| Restored          | Died 8-13-1966        | (at home)       |
| Remarks           | 0-15-1766             | ( nome)         |
| ageyz             |                       |                 |
| and the           |                       |                 |
|                   |                       |                 |
|                   |                       |                 |



| Name             | e, Francis                    |                           |
|------------------|-------------------------------|---------------------------|
| Lodge No.        | 155 Ancient York              | ζ.                        |
| 1-15-1962        | Dimitted                      | Official Record Mar. 1963 |
| Passed 1-16-1962 | Suspended N. P. D. 12-22-1969 | QX1963                    |
| Raised 5- 7-1962 | Deprived N. P. D.             |                           |
| Affiliated       | Suspended U. M. C.            |                           |
| Reinstated       | Expelled                      |                           |
| Restored         | Died                          |                           |
| 9-13-1930        |                               |