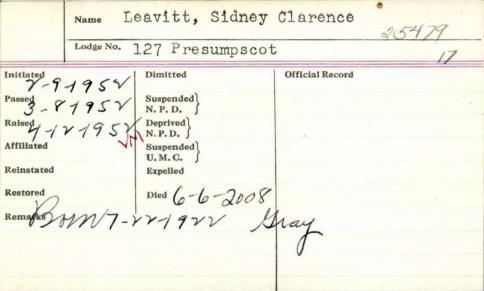

|
|              |                         | The state of the s |

Name Lodge No. Initiated Dimitted mar. 1846 to 1800 Suspended chap 1872 to 1880 N. P. D. Raised Deprived N. P. D. Suspended U. M. C. Reinstated Expelled Restored Remarks file sail maker





| Name       | 10 00                  | 10              |
|------------|------------------------|-----------------|
|            | Leavitt, Son           | eno dowe        |
| Lodge No.  | 1.                     |                 |
|            | 60                     |                 |
| Initiated  | Dimitted               | Official Record |
| 5-2-1904   |                        |                 |
| Passed     | Suspended              |                 |
| 5- 23-1904 | N. P. D.               |                 |
| Raised     | Deprived               |                 |
| 6-13-1904  | N. P. D.               |                 |
| Affiliated | Suspended              |                 |
| Reinstated | U. M. C. )<br>Expelled |                 |
| Remstated  | Dapeneo                |