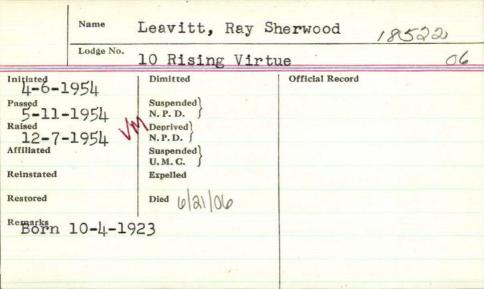

| Name            | 'IL!                    | 11              |
|-----------------|-------------------------|-----------------|
| 1 dea           | vill. Lawrence          | e./             |
| Lodge No.       |                         | 1               |
|                 | 113 messacons           | kely            |
| Initiated 51937 | Dimitted                | Official Record |
| Passed 30 -1937 | Suspended<br>N. P. D.   | DS 1936         |
| Raised 27-1933  | Deprived<br>N. P. D.    | J. 0 1937       |
| Affiliated      | Suspended<br>U. M. C.   | 80 1938         |
| Reinstated      | Expelled                | JW1939          |
| Restored        | 11-11-19 67 Oakland, Me | 1940            |
| Remarks 76      |                         | Mhv 1941        |
|                 |                         | Chap 1948       |
|                 | 7                       |                 |