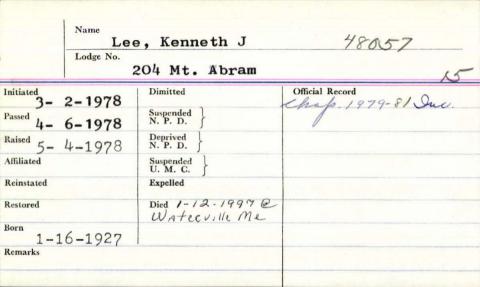

---------|
|                                                                           | Lodge No.               | 141 Augusta                                                              |                 |
| Initiated  2 - 14  Passed  2 - 21  Raised  2 - 28  Affiliated  Reinstated | -1921<br>-1921<br>-1921 | Suspended N. P. D. Y 1/933 Deprived N. P. D. Suspended U. M. C. Expelled | Official Record |
| Restored                                                                  |                         | Died                                                                     |                 |
| Remarks                                                                   | Vo                      |                                                                          |                 |



| Name