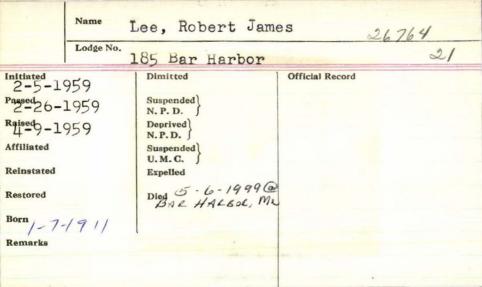

----|-----------------|--|--|
| Lodge No. 203 Mount Olivet |                                   |                 |  |  |
| Initiated<br>5-9-1991      | Dimitted                          | Official Record |  |  |
| Passed 7-11-1991           | Suspended<br>N. P. D. 311-14-1994 | 6               |  |  |
| Raised 10-24-1991          | Deprived<br>N. P. D.              |                 |  |  |
| Affiliated                 | Suspended U. M. C.                |                 |  |  |
| Reinstated                 | Expelled                          |                 |  |  |
| Restored                   | Died                              |                 |  |  |
| Born                       |                                   |                 |  |  |

Lee. Robert H.

Name

4-27-1951 Remarks



| Name Lee, Robert R            |