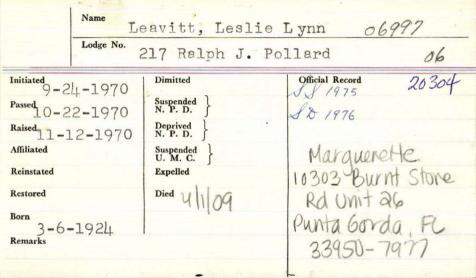

| Name           |             |                  |
|----------------|-------------|------------------|
|                | Leavitt h   | ustin M.         |
| Lodge No.      | 115         |                  |
|                |             |                  |
| Initiated 5    | Dimitted    | Official Record  |
| 5/16/70        |             | J.S 1871         |
| Passed 5/21/70 | Suspended ) |                  |
|                | N.P.D.      |                  |
| Raised 6/13/70 | Deprived    |                  |
|                | N.P.D.      |                  |
| Affiliated     | Suspended   |                  |
| Reinstated     | U.M.C.      |                  |
| Kemstated      | Expelled    |                  |
| Restored       | Died        |                  |
|                | 5-1-1931 C  | apr Porpoise, Mr |
| Remarks        | 0 / /93/    | afectorist.      |
| Coudy 1/20     |             |                  |
| any o          |             |                  |
|                |             |                  |
| U              |             |                  |
|                |             |                  |