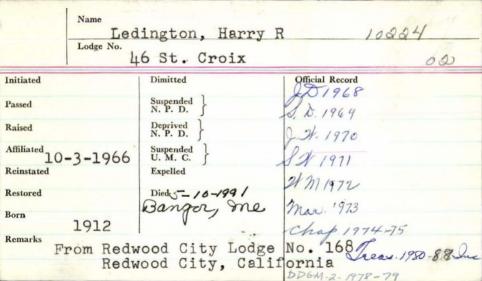

William Harold  |
|---------------------|----------------------|-----------------|
| Lodge No.           | 75 Broke             | on              |
| Initiated 3-25-1964 | Dimitted             | Official Record |
| Passed              | Suspended N. P. D.   |                 |
| Raised              | Deprived<br>N. P. D. |                 |
| Affiliated          | Suspended U. M. C.   |                 |
| Reinstated          | Expelled             |                 |
| Restored            | Died                 |                 |
| Born 7-31-1938      |                      |                 |
| Remarks             |                      |                 |
|                     |                      |                 |
|                     |                      |                 |



the son of Harry and Clarabelle Led ington. He was raised and attended school at Pawhuska, Okla. He retired at Washington, D.C., in 1965, after 32 years as an electronic engineer with the Federal Aviation Administration and as a NCO in the U.S. Marine Corps. He was a past master of the St Croix Lodge No. 46 AF & AM and wa the district deputy grand master o the 2nd Masonic District in 1978 and 1979. He was a member of all the York Rite Masonic Bodies and a pas patron of the Orion Chapter OES. He belonged to the Luxor Shrine Temple of St. John, New Brunswick, and past president of the Charlotte County Shrine Club. He was a trustee of the Cálais School District from 1974-78 and was treasurer during the con struction of the present Calais High School. He was a director of the Ca lais Regiona