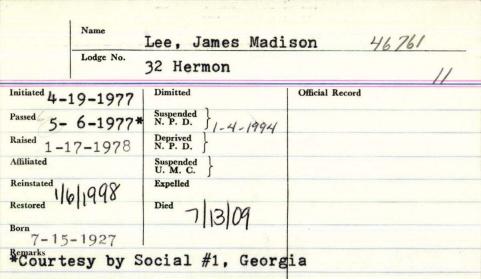

M. C.              |           |                 |          |
| Reinstated | /         | Expelled              |           |                 |          |
| Restored   | No.       | Died                  |           |                 |          |
|            |           |                       |           |                 |          |
| Remarks    |           |                       | 1 . 1     | 1 1             | -10-1    |
| mas        | ine       | "Elec                 | ted to me | mbersh          | of tret  |
|            |           | 700                   |           | 1 11            | hy-laws" |
|            |           | nes                   | er sign   | eg Mu           | ry-raus  |
|            |           |                       |           |                 |          |



| Name             | Lee Jaske            | 1                              |
|------------------|----------------------|--------------------------------|
| Lodge No.        | 175 Baskali          | lesau                          |
| Initiated 5/4/,5 | Dimitted             | Official Record  18, 1924 + 21 |
| Passed 2/1/16    | Suspended \71195V    | mar 1922                       |
| Raised 3/7/16    | Deprived }           | 881919                         |
| Affiliated       | N.P.D. ) Suspended   | 0701119                        |
| Reinstated       | U.M.C. )<br>Expelled |                                |
| Restored         | Died                 |                                |
| Remarks          |                      |                                |
|                  |