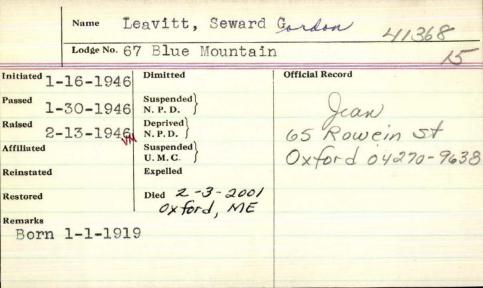

|
|              |                         | The state of the s |

Name Lodge No. Initiated Dimitted mar. 1846 to 1800 Suspended chap 1872 to 1880 N. P. D. Raised Deprived N. P. D. Suspended U. M. C. Reinstated Expelled Restored Remarks file sail maker





| Name       | 10 00                  | 10              |
|------------|------------------------|-----------------|
|            | Leavitt, Son           | eno dowe        |
| Lodge No.  | 1.                     |                 |
|            | 60                     |                 |
| Initiated  | Dimitted               | Official Record |
| 5-2-1904   |                        |                 |
| Passed     | Suspended              |                 |
| 5- 23-1904 | N. P. D.               |                 |
| Raised     | Deprived               |                 |
| 6-13-1904  | N. P. D.               |                 |
| Affiliated | Suspended              |                 |
| Reinstated | U. M. C. )<br>Expelled |                 |
| Remstated  | Dapeneo                |