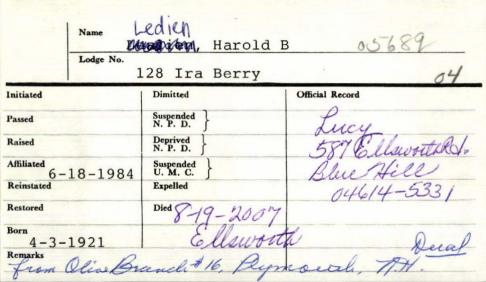

|                         |       |                 |
| -                   |           |                         |       |                 |

Nama

| Lodge No.                                     | 9 Winter 9                                     | tarbor          | 27897    |
|-----------------------------------------------|------------------------------------------------|-----------------|----------|
| Passed 1-77-1941  Raised 7-4-1942  Affiliated | Suspended                                      | Official Record | 2/       |
| Reinstated Restored                           | U.M.C. S<br>Expelled  Died 3 - 1 - 1986        |                 | welow    |
| Remarks Boin 11-                              | Died 3 - 1 - 1986.<br>@ Nuth Caulin<br>VV-1912 | carene          | w sie ow |



## HAROLD R LEDIEN

BLUE HILL - Harold Benjamin Ledien, 86, died Aug. 19, 2007, at an Ells-worth hospital. He was born April 3, 1921, in Blue Hill, the son of Harold and Katherine (Sylvester) Ledien. Harold served in World War II in the U.S. Navy as a frogman and was on Omaha Beach in the European theatre, as well as being active in the Pacific theatre. He was an auto body man for 40 years, working at Ashmore Brothers, Inc., for the last several years before his retirement. Harold belonged to Halcyon Grange No. 345. Ira Berry Masonic Lodge No. 128. Duffy Wescott Post No. 85 and First Baptist Church, all of Blue Hill. He is survived by his wife. Lucy Mailloux Ledien; a son, Benjamin Randolph and wife, Debbie, of Blue Hill: two stepsons, Bruce Mailloux and wife. Rebecca, and Randy Mailloux