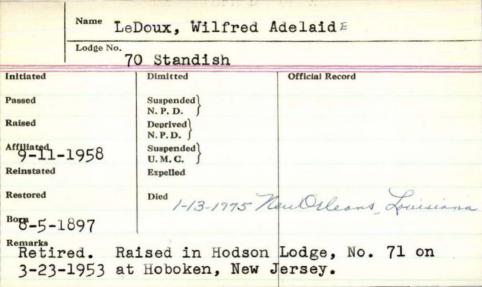

|





| Name L                 | educ, Charle          | es Harvey       |  |
|------------------------|-----------------------|-----------------|--|
| Lodge No.              | 3 Oriental            | 7               |  |
| Initiated<br>4-25-1990 | Dimitted              | Official Record |  |
| Passed 5-23-1990       | Suspended<br>N. P. D. | 3/09            |  |
| Raised<br>6-27-1990    | Deprived<br>N. P. D.  |                 |  |
| Affiliated             | Suspended U. M. C.    |                 |  |
| Reinstated             | Expelled              |                 |  |
| Restored               | Died                  |                 |  |
| Born<br>l = 13 - 1940  |                       |                 |  |
| Remarks                |                       |                 |  |

| n