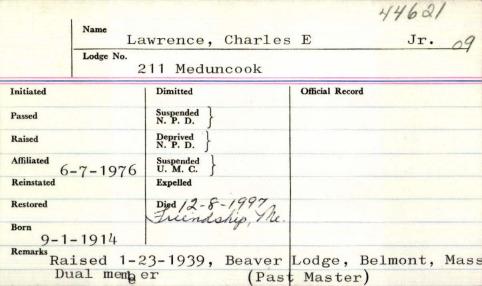

--------------------------------|
|                        |           | Lawrence,                                         | Charles 6.                                                  |
|                        | Lodge No. | 65 mystic                                         |                                                             |
| Initiated              | 903       | Suspended N.P.D. Deprived N.P.D. Suspended U.M.C. | Sticial Record<br>Nr (m. 1910<br>3.W., 1909<br>J. W., 1908. |
| Reinstated<br>Restored |           | Died 2-9-1917                                     | 1                                                           |
| Remarks                |           |                                                   |                                                             |



## Charles Edwin Lawrence Jr.

## former insurance executive

FRIENDSHIP - Charles Edwin Lawrence Jr., 8: died Monday at a local hospital.

He was born in Boston, a son of Charles and Elle Shoemaker Lawrence, graduated from Belmont Hig School in 1932 and Bentley College in 1935, where he wa a member of Sigma Alpha Epsilon.

Mr. Lawrence retired as a senior investment office for New England Mutual Life Insurance Co., Bostor

with 40 years of service.

He was a 32nd degree Mason and a member of Beave Masonic Lodge, Belmont, Mass.

He retired to Friendship in 1960.

His wife, Mildred Lawrence, died in 1996.

Surviving are two sons, Stephen A. of Ballstone Lake N.Y., and Jeffrey E. of Nashville, Tenn.; two grandson

and two great-granddaughters.

A memorial service will be held at 10 a.m. We