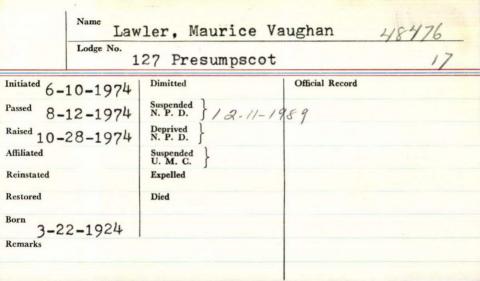

| seple           |
|--------------------------------------------------------------|--------------------------|------------------------------------------------------------------------------|-----------------|
|                                                              | Lodge No.                | 138                                                                          |                 |
| utilated      -   2   assed     2 -     filliated  einstated | 1884<br>6-1884<br>5-1884 | Suspended   N. P. D.   Deprived   N. P. D.   Suspended   U. M. C.   Expelled | Official Record |
| estored<br>emarks                                            |                          | Died<br>4-24-1901                                                            |                 |

II



|              | Name La   | wler, Me             | elvin ' | Westly       | H J    |        |    |
|--------------|-----------|----------------------|---------|--------------|--------|--------|----|
|              | Lodge No. | 169 Shep             | herd    | s Rive       | r      |        |    |
| initiated 73 | 1946      | Dimitted             |         | Official / 9 | Record |        |    |
| Passed - M   | 1946      | Suspended N. P. D.   |         | 4            |        |        |    |
| Raised 5     | 1947      | Deprived<br>N. P. D. |         |              |        |        |    |
| Affiliated   |           | Suspended U. M. C.   |         |              |        |        |    |
| Reinstated   |           | Expelled             |         |              |        |        |