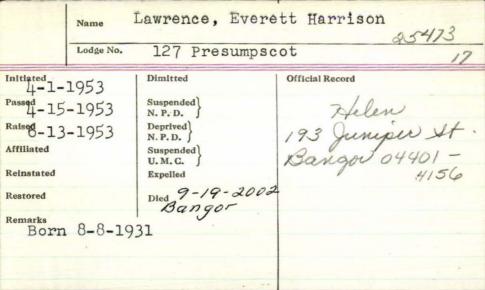

183 Deering         |                      |                 |  |  |
| Initiated 6-1937              | Dimitted             | Official Record |  |  |
| Passed 9-1933                 | Suspended /-/0-/938  |                 |  |  |
| Raised 73-1933                | Deprived<br>N. P. D. |                 |  |  |
| Affiliated                    | Suspended U. M. C.   |                 |  |  |
| Reinstated 6-12-1944 Restored | Expelled             |                 |  |  |
| Restored                      | Died                 |                 |  |  |
| Remarks (ge 3/                |                      |                 |  |  |
| 1                             |                      |                 |  |  |
| 0                             |                      |                 |  |  |



## Everett Harrison La

71

WINDHAM and BANGC ett Harrison Lawrence, 71. St., Bangor, and for Windham, died Thursday 2002 at his Bangor home.

Born in Portland, a son B. and Augusta M. Coffin he was a 1950 graduate o High School.

For 16 years, Mr. Law employed at S.D. Warren 25 years at Pine State Ele seven years with Lawrence During the Korean War

three years with the U.S. N He was a longtime men Masons and enjoyed trav

his family. Surviving him are his years, Helen J. Irish La Bangor, a daughter, Katl Lakeview Plantation; th John Lawrence and Paul both of Windham, Lawrence of Orrington; a & Morris of Bath; two brothe Lawrence of Windham, Ralph Lawrence of Rayr grandchildren.

Visiting hours will be he and 6-8 p.m. Saturday at Funeral Chapel, 434 Ri Windham. Funeral service held at 1