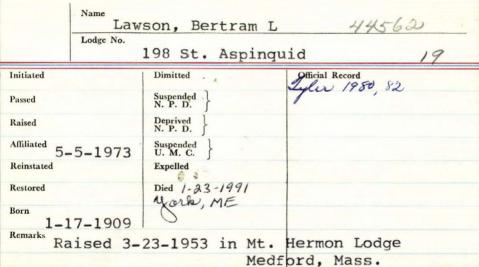

|     |                 |  |
| Initiated    | 2-1821    | Dimitted           |     | Official Record |  |
| Passed / 2 - | 7-1825    | N. P. D.           |     |                 |  |
| Raised _     | 7-1825    | Deprived N. P. D.  |     |                 |  |
| Affiliated   | .070      | Suspended U. M. C. |     |                 |  |
| Reinstated   |           | Expelled           |     |                 |  |
| Restored     |           | Died               |     |                 |  |
| Remarks      |           |                    |     |                 |  |
|              |           |                    |     |                 |  |
|              |           |                    |     |                 |  |
|              |           |                    |     |                 |  |



| Name /)               | //             | C               |
|-----------------------|----------------|-----------------|
| Lai                   | vsou Dyron     | NG              |
| Lodge No.             | 10 Rising a    | Virtue          |
| Initiated             | Dimitted       | Official Record |
| 7-18-22               | U              |                 |
| Passed                | Suspended (    |                 |
| Raised 4-22           | N. P. D.       |                 |
| Maiocu /              | Deprived )     |                 |
| 4-20-22<br>Affiliated | N. P. D. \     |                 |
| Affiliated            | Suspended      |                 |
| n                     | U. M. C.       |                 |
| Reinstated            | Expelled       |                 |
| Res