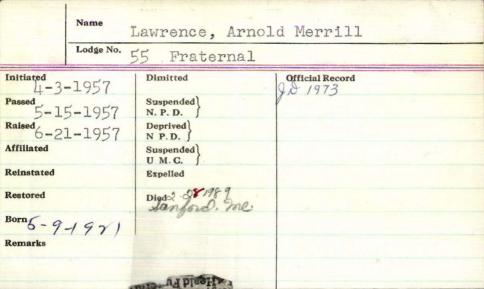

|

Lawrence. Arno E. Lodge No. 199-Bingham. Dimitted WESTBROOK-Arno E. Law-Initiated 5/4/18 rence, 69, of 81 Elmwood Ave., Suspended 12-4-19-31 N. P. D. 12-28-1931 died yesterday at his residence Passed 5/20/18 after a brief illness. 1-11-54 Born in Skowhegan March 26, 6/22/18 Raised Deprived 1884, he was the son of the late N. P. D. Asa and Annie Griffin Law-Affiliated Suspended ) rence. A retired automobile salesman, Mr. Lawrence was a U. M. C. Reinistated 946 member of the Masonic Lodge Expelled of Lakewood. He is survived by two daugh-Restored Diedy-11-1954 ters, Mrs. Elizabeth Gowen and Miss Alma Lawrence: three Remarks sons, Robert E., Henry and Wil-Age 32 liam Lawrence, who is with the armed forces in Germany; a sister, Mrs. Adelaide Whitting of Skowhegan, and two grandchildren.



Lawrence, and attended schools there. Mr. Lawrence moved to Waterboro as a young man and lived there for 15 years. He had lived here for the past 26 years. He had worked at the former

World War II.

SANFORD — Arnold Merrill

Lawrence, 67, of 12 Linden Ave., an

industrial construction worker.

died yesterday at a local hospital

son of Frank and Lucy Martin

He was born in Burlington, Vt., a

after a long illness. 2-2-28

Waterboro Tannery and for Pioneer Plastics. More recently he was employed by various industrial construction contractors and participated in several major construction projects in Maine. Massachusetts and New Hampshire. He was an Army veteran of

Emmons American Legion Post and the Masons, both of Alfred. Surviving are his wife of 40 years, Tessie Davies Lawrence: thre