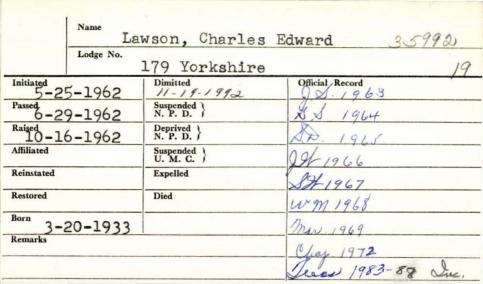

| Lodge No.      | n<br>awson, Char<br>3                                                    |                            |
| Initiated 6 2 / - Passed 6 2 / - Raised 6 2 / - Affiliated 6 7 0 - 10 - 10 | -1853<br>-1853 | Dimitted 2/19/83 Suspended N. P. D. Deprived N. P. D. Suspended U. M. C. | Official Record Sylen 1854 |
| Restored Remarks                                                           |                | Expelled Died                                                            |                            |
|                                                                            |                |                                                                          |                            |



| Nan            | ne ,Lawson, Charles    | Herbert, Jr. 26260 |
|----------------|------------------------|--------------------|
| Lod            | ge No. 184 Naval       | 19                 |
| Initiated 8-19 | 47 Dimitted            | Official Record    |
| Passed - 2-191 | Suspended N. P. D.     |                    |
| T-30-19        | UZIN Deprived N. P. D. |                    |
| Affillated     | Suspended<br>U. M. G.  |                    |
| Reinstated     | Expelled               |                    |
| Restored       | Portsmouth, No         |                    |
| Born 10-       | 11-1921                |                    |
|                |                        |                    |
|                |                        |                    |
|                |