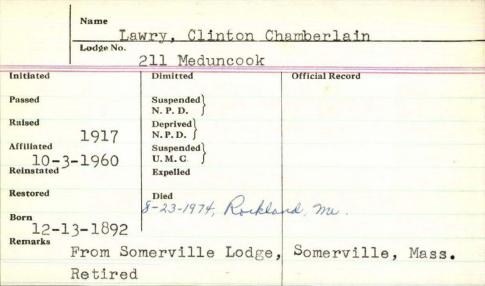

be made in the model of the many of the model of the mod

|                          | Name                   | Lau                                                        | my los    | harles A        |  |
|--------------------------|------------------------|------------------------------------------------------------|-----------|-----------------|--|
|                          | Lodge No.              | 92 ×                                                       | eloum     | ,               |  |
| Affiliated<br>Reinstated | 1904<br>1904<br>8-1904 | Suspended N.P.D. Deprived N.P.D. Suspended U.M.C. Expelled |           | Official Record |  |
| Restored                 |                        | Died<br>2-12-1960                                          | Gairfield |                 |  |



| Name 4                  | 1                               | 00011           |
|-------------------------|---------------------------------|-----------------|
| ~                       | awry. 10 on                     | nell york.      |
| Lodge No.               | 92 Siloam                       |                 |
| Initiated               | Dimitted                        | Official Record |
| 1-19-1922<br>Passed     | Suspended )                     | Ja 1924         |
| 1-26-1922<br>Raised     | N. P. D. 6-4-1959<br>Deprived ) | J.W. 1925       |
| 2-2-1922                | N. P. D.                        | S.S. 1923-      |
| Affiliated              | Suspended \\ U. M. C.           | S. W. 1926      |
| Reinstated<br>2-15-196V | Expelled                        | Da M 1927