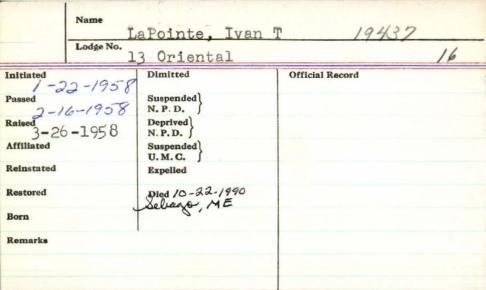

| THE RESERVE AND ADDRESS. | Name      | 0           | 1 1   | . 0 0                                                                                                                                                                                                                                                                                                                                                                                                                                                                                                                                                                                                                                                                                                                                                                                                                                                                                                                                                                                                                                                                                                                                                                                                                                                                                                                                                                                                                                                                                                                                                                                                                                                                                                                                                                                                                                                                                                                                                                                                                                                                                                                          |         |
|--------------------------|-----------|-------------|-------|--------------------------------------------------------------------------------------------------------------------------------------------------------------------------------------------------------------------------------------------------------------------------------------------------------------------------------------------------------------------------------------------------------------------------------------------------------------------------------------------------------------------------------------------------------------------------------------------------------------------------------------------------------------------------------------------------------------------------------------------------------------------------------------------------------------------------------------------------------------------------------------------------------------------------------------------------------------------------------------------------------------------------------------------------------------------------------------------------------------------------------------------------------------------------------------------------------------------------------------------------------------------------------------------------------------------------------------------------------------------------------------------------------------------------------------------------------------------------------------------------------------------------------------------------------------------------------------------------------------------------------------------------------------------------------------------------------------------------------------------------------------------------------------------------------------------------------------------------------------------------------------------------------------------------------------------------------------------------------------------------------------------------------------------------------------------------------------------------------------------------------|---------|
|                          |           | Dang        | Cha   | rles Libbe                                                                                                                                                                                                                                                                                                                                                                                                                                                                                                                                                                                                                                                                                                                                                                                                                                                                                                                                                                                                                                                                                                                                                                                                                                                                                                                                                                                                                                                                                                                                                                                                                                                                                                                                                                                                                                                                                                                                                                                                                                                                                                                     | 1       |
|                          | Lodge No. | 13 (Orio    | . tal | 1                                                                                                                                                                                                                                                                                                                                                                                                                                                                                                                                                                                                                                                                                                                                                                                                                                                                                                                                                                                                                                                                                                                                                                                                                                                                                                                                                                                                                                                                                                                                                                                                                                                                                                                                                                                                                                                                                                                                                                                                                                                                                                                              |         |
|                          |           | One         | may   |                                                                                                                                                                                                                                                                                                                                                                                                                                                                                                                                                                                                                                                                                                                                                                                                                                                                                                                                                                                                                                                                                                                                                                                                                                                                                                                                                                                                                                                                                                                                                                                                                                                                                                                                                                                                                                                                                                                                                                                                                                                                                                                                |         |
| initiated ,              |           | Dimitted    |       | Official Record                                                                                                                                                                                                                                                                                                                                                                                                                                                                                                                                                                                                                                                                                                                                                                                                                                                                                                                                                                                                                                                                                                                                                                                                                                                                                                                                                                                                                                                                                                                                                                                                                                                                                                                                                                                                                                                                                                                                                                                                                                                                                                                |         |
| 6/20                     | 10.3      |             |       | 1.4                                                                                                                                                                                                                                                                                                                                                                                                                                                                                                                                                                                                                                                                                                                                                                                                                                                                                                                                                                                                                                                                                                                                                                                                                                                                                                                                                                                                                                                                                                                                                                                                                                                                                                                                                                                                                                                                                                                                                                                                                                                                                                                            |         |
| Passed /                 | 100       | Suspended ) |       |                                                                                                                                                                                                                                                                                                                                                                                                                                                                                                                                                                                                                                                                                                                                                                                                                                                                                                                                                                                                                                                                                                                                                                                                                                                                                                                                                                                                                                                                                                                                                                                                                                                                                                                                                                                                                                                                                                                                                                                                                                                                                                                                |         |
| 9/5-                     | 103       | N.P.D.      |       |                                                                                                                                                                                                                                                                                                                                                                                                                                                                                                                                                                                                                                                                                                                                                                                                                                                                                                                                                                                                                                                                                                                                                                                                                                                                                                                                                                                                                                                                                                                                                                                                                                                                                                                                                                                                                                                                                                                                                                                                                                                                                                                                |         |
| Raised /                 | 100       | Deprived)   |       |                                                                                                                                                                                                                                                                                                                                                                                                                                                                                                                                                                                                                                                                                                                                                                                                                                                                                                                                                                                                                                                                                                                                                                                                                                                                                                                                                                                                                                                                                                                                                                                                                                                                                                                                                                                                                                                                                                                                                                                                                                                                                                                                |         |
| 9/5                      | 103       | >           |       |                                                                                                                                                                                                                                                                                                                                                                                                                                                                                                                                                                                                                                                                                                                                                                                                                                                                                                                                                                                                                                                                                                                                                                                                                                                                                                                                                                                                                                                                                                                                                                                                                                                                                                                                                                                                                                                                                                                                                                                                                                                                                                                                |         |
| Affiliated /             | 100       | N.P.D.      |       | the state of the s |         |
| ,                        |           | Suspended   |       |                                                                                                                                                                                                                                                                                                                                                                                                                                                                                                                                                                                                                                                                                                                                                                                                                                                                                                                                                                                                                                                                                                                                                                                                                                                                                                                                                                                                                                                                                                                                                                                                                                                                                                                                                                                                                                                                                                                                                                                                                                                                                                                                |         |
| Reinstated               |           | U.M.C.      |       |                                                                                                                                                                                                                                                                                                                                                                                                                                                                                                                                                                                                                                                                                                                                                                                                                                                                                                                                                                                                                                                                                                                                                                                                                                                                                                                                                                                                                                                                                                                                                                                                                                                                                                                                                                                                                                                                                                                                                                                                                                                                                                                                |         |
| Kemstateu                |           | Expelled    |       | manage                                                                                                                                                                                                                                                                                                                                                                                                                                                                                                                                                                                                                                                                                                                                                                                                                                                                                                                                                                                                                                                                                                                                                                                                                                                                                                                                                                                                                                                                                                                                                                                                                                                                                                                                                                                                                                                                                                                                                                                                                                                                                                                         |         |
| Destant                  |           | - 11 00     | 1004- | mayagu                                                                                                                                                                                                                                                                                                                                                                                                                                                                                                                                                                                                                                                                                                                                                                                                                                                                                                                                                                                                                                                                                                                                                                                                                                                                                                                                                                                                                                                                                                                                                                                                                                                                                                                                                                                                                                                                                                                                                                                                                                                                                                                         | -5-     |
| Restored                 |           | Died 1-26-  | 1723  | (+ + D                                                                                                                                                                                                                                                                                                                                                                                                                                                                                                                                                                                                                                                                                                                                                                                                                                                                                                                                                                                                                                                                                                                                                                                                                                                                                                                                                                                                                                                                                                                                                                                                                                                                                                                                                                                                                                                                                                                                                                                                                                                                                                                         |         |
|                          |           | Died 11-26- | m     | Porto Rico                                                                                                                                                                                                                                                                                                                                                                                                                                                                                                                                                                                                                                                                                                                                                                                                                                                                                                                                                                                                                                                                                                                                                                                                                                                                                                                                                                                                                                                                                                                                                                                                                                                                                                                                                                                                                                                                                                                                                                                                                                                                                                                     |         |
| Remarks                  | . 1/      |             | . 1   |                                                                                                                                                                                                                                                                                                                                                                                                                                                                                                                                                                                                                                                                                                                                                                                                                                                                                                                                                                                                                                                                                                                                                                                                                                                                                                                                                                                                                                                                                                                                                                                                                                                                                                                                                                                                                                                                                                                                                                                                                                                                                                                                |         |
| Dorw,                    | u vyar    | ison, ma    | ue.   | and buries                                                                                                                                                                                                                                                                                                                                                                                                                                                                                                                                                                                                                                                                                                                                                                                                                                                                                                                                                                                                                                                                                                                                                                                                                                                                                                                                                                                                                                                                                                                                                                                                                                                                                                                                                                                                                                                                                                                                                                                                                                                                                                                     | e there |
|                          |           |             | 7     |                                                                                                                                                                                                                                                                                                                                                                                                                                                                                                                                                                                                                                                                                                                                                                                                                                                                                                                                                                                                                                                                                                                                                                                                                                                                                                                                                                                                                                                                                                                                                                                                                                                                                                                                                                                                                                                                                                                                                                                                                                                                                                                                | ( A     |
|                          |           |             |       |                                                                                                                                                                                                                                                                                                                                                                                                                                                                                                                                                                                                                                                                                                                                                                                                                                                                                                                                                                                                                                                                                                                                                                                                                                                                                                                                                                                                                                                                                                                                                                                                                                                                                                                                                                                                                                                                                                                                                                                                                                                                                                                                | (over)  |
|                          |           |             |       |                                                                                                                                                                                                                                                                                                                                                                                                                                                                                                                                                                                                                                                                                                                                                                                                                                                                                                                                                                                                                                                                                                                                                                                                                                                                                                                                                                                                                                                                                                                                                                                                                                                                                                                                                                                                                                                                                                                                                                                                                                                                                                                                |         |
|                          |           |             | 1046  |                                                                                                                                                                                                                                                                                                                                                                                                                                                                                                                                                                                                                                                                                                                                                                                                                                                                                                                                                                                                                                                                                                                                                                                                                                                                                                                                                                                                                                                                                                                                                                                                                                                                                                                                                                                                                                                                                                                                                                                                                                                                                                                                |         |
|                          |           |             |       |                                                                                                                                                                                                                                                                                                                                                                                                                                                                                                                                                                                                                                                                                                                                                                                                                                                                                                                                                                                                                                                                                                                                                                                                                                                                                                                                                                                                                                                                                                                                                                                                                                                                                                                                                                                                                                                                                                                                                                                                                                                                                                                                |         |

## CHARLES LIBBY LANG

A. W. Libby of Harrison has received a cablegram stating that his nephew, Charles Libby Lang, a native of Harrison, died yesterday in Porto Rico, Mr. Lang was born in Harrison 44 years ago, was a graduate of Bridgton Academy, and University of Maine, and for some years was at the head of the civil service in the island possessions of the United States, He retired from his official position a year ago and spent last Summer in Harrison, returning to Porto Rico last Fall much improved in health. He leaves his wife and three children.