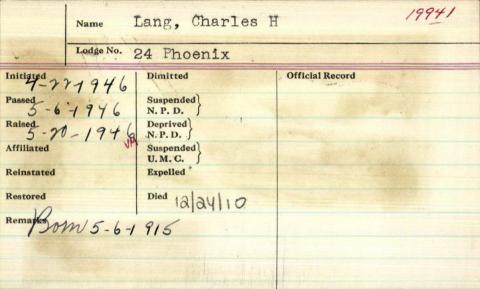

| Name (          | aug. Charles a         |                 |
|-----------------|------------------------|-----------------|
| Lodge No.       | 13                     |                 |
| Initiated       | Dimitted               | Official Record |
| Passed          | Suspended N. P. D.     |                 |
| Raised          | Deprived \ N. P. D.    |                 |
| Affiliated/9/92 | Suspended \\ U. M. C.  |                 |
| Reinstated /    | Expelled               |                 |
| Restored        | Died 12/31/12 at Beful | Les Kill Horida |
| Remarks         | J.                     |                 |

Name 7. Charles & atlantic Lodge No. Initiated Dimitted Official 6-2-1921 Passed Suspended N. P. D. Raised Deprived 6-21-1921 Affiliated N. P. D. Suspended U. M. C. Reinstated Expelled Died Restored Remarks

Charles E. Lang, 88, of 51 Inverness St., died today in a Portland nursing home after a

long illness.

Born in Portland, Sept. 12, 1872, son of Edward M. and Eliza A. Coleman Lang, he was graduated from Westbrook Seminary and Shaw's Business College. He was employed by his father for some time in the E. M. Lang Solder Mfg. Co., and later was employed many years by the Canadian National Railways. After retirement he became sexton of the Clark Memorial Methodist Church.

Mr. Lang was a member of Atlantic Lodge AF&AM, the Maine Charitable Mechanics Association, the Brotherhood of Railway Trainmen, Clark Memorial Methodist Church, and was a past charcellor of

Ivanhoe Lodge K of P.

Mrs. Lang, daughter of Charles C. and Susie Cobb Merrill, died in 1956. In 1955 she and her husband celebrated their 61st wedding anniversary.

He leaves a brother, George B. Lang, of Portland, three

nieces and a nephew.

Funeral services will be at 3 p.m. Wednesday at 749 Congress St. The Rev. John Neff will officiate: Burial will be in Evergreen Cemetery.

ANG—In Portland, July 17, Cutatres of 51 Inventes St.

E. Lans of 51 Inventes St.

Funeral Wednesday afternoon at 3 o'clock at 749 Congress St. Internent in Evergreen Cemetery Visitnes hours Monday evening and 749 day afternoon and evening at 749 congress St. Relatives and (P-19) are welcome.