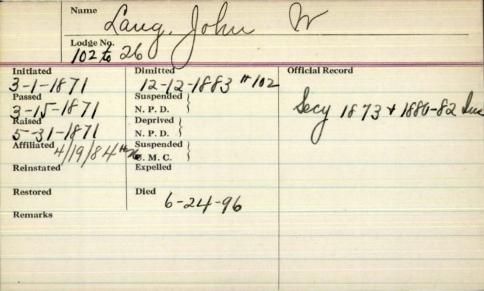

late Stephen W. Carr. In 1918 he became a partner in the Boothby and Bartlett Insurance Company of Waterville, an association he maintained until his death.

A former president and secretary of the Augusta Rotary Club, Mr. Lang was a prominent Mason. He belonged to the York and Scottish Rite orders and Kora Temple, Mystic Shrine. He was a past president of the Maine Association of Fire Insurance Agents and one of the founders of the Maine Casualty Company with executive offices in Portland.

He is survived by his widow, Caro-

lyn L. (Sparks) Lang; two brothers Theo W. Lang of Bowdoinham and George Edward Lang of Damariscotta, and several nieces and nephews.

The funeral will be held Monday at 2 p. m., from the Baptist Church

here.

Name Lodge No. Initiated Passed Raised Died 1866 # 54



| Name