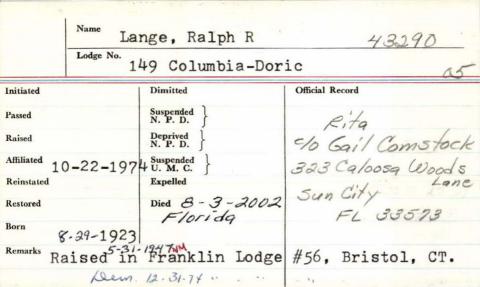

----|--------------------|-----------------|
|                |                    |                 |
| 9-23-1919      | Dimitted           | Official Record |
| Maggad / /     | Suspended          |                 |
| 10-15-1919     | N. P. D 1/-/6-1935 |                 |
|                | Deprived )         |                 |
| 10-23-1919     | N. P. D. \$        |                 |
| Affiliated //  | Suspended )        |                 |
|                | U. M. C.           |                 |
| Reinstated     | Expelled           |                 |
| Restored       | Died               |                 |
| 11001010       | 2.00               |                 |
| Remarks age 33 |                    |                 |
| 0              |                    |                 |



## naipin in Lange On

ROCKWOOD—Ralph R. Lange Sr., formerly of Bristol and Terryville, Conn. and Rockwood, Maine passed away on Aug. 3, 2002 in Florida.

Born in Brooklyn, N.Y. on Aug. 29, 1923, he grew up in Bristol and graduated from Bristol Central High School. He was oc-captain of the soccer team. He excelled in the trade of tool and die making with the Connecticut Spring Company and Wallace Barnes. He was a life-long member of the Masonic Lodge. While raising his family in Terryville he volunteered his services as an auxiliary state trooper with the Litchfield barracks and with the Terryville Police Department. An avid hunter and fisherman, he embarked on a second career in 1971 on Moosehead Lake. He owned and operated Sundown Cabins and achieved the honor of becoming a Maine Guide