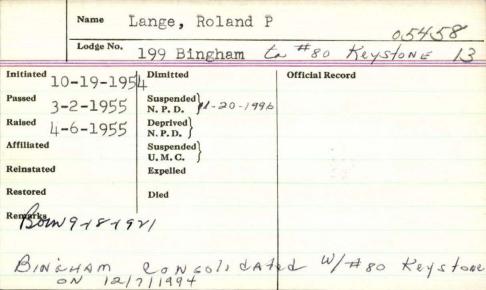

arcia Mae (Lange) Krajewski of Manchester, Conn.; Ralph "Sonny" Richard Lange Jr. of Jacksonville, Fla.; Patricia Louise (Lange) Larabee and her husband Edward of Hollis, Maine; his beloved grandchildren, Jamie (Gray) Telke and her fiancé William Stevens, Larry Gray, James Zarick and his fiancé Janet LaRose, Karen Zarick, Cherie (Thibodeau) Gibson, Thomas Thibodeau, Darin Larabee and his wife Katle, Jay Krajewski, Daniel Krajewski, Carfy Lange, Kacey Lange and Kimberly Larabee; his great grandchildren, Eric Telke, Robert Telke, Cheyanna Gray, Jeremy Gray, Devon Gibson and Amber Zarick, Ralph was predeceased by his mother, Ida May Wentworth and his granddaughter, Amy Zarick

A memorial service will be held in Rockwood on Sept. 30 at the Log Chapel at 10 a.m. 显示主

12-31-1974

Fremselin # 5



| Lodge No.                     | gembach, Fr           | rederic         |
|-------------------------------|-----------------------|-----------------|
|                               | Dimitted              | Official Record |
| 9-11-1972<br>Passed 9-25-1972 | Suspended<br>N. P. D. |                 |
| Raised 10- 9-1972             | Deprived<br>N. P. D.  |                 |
| Affiliated                    | Suspended<br>U. M. C. |                 |
| Reinstated                    | Expelled              |                 |
| Restored                      | Died A                | 8. 4 . 00       |
| Born 1-7-1902                 | 0-0-1480, XX          | rowhegan, me.   |
| Remarks                       |                       |                 |

| Name                | ngelie