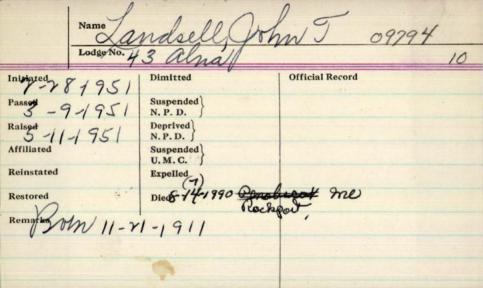

# John T. Lansell

### former dairy foreman Moook

THOMASTON - John T. Lansell 78, a former dairy foreman and a longtime resident of Damariscotta, died Tuesday at Penobscot Bay Medical Center in Rockport.

He was born in Stowe, Vt., a son of George A. and Edith Barker Lansell, and attended schools there.

On August 15, 1939, he married the former Marian Weymouth. They celebrated their 50th wedding anniver-

sary last August.

For over 40 years, he and his family lived in Damariscotta and they spent much of that time living and working at Round Top Dairy. He retired from his foreman's position there due to ill health.

Mr. Lansell was a member of the Alna Lodge of Masons and the Damariscotta-Newcastle Rotary Club.

At the time of his death, Mr. Lansell still maintained his membership in the Damariscotta Baptist Church.

He is survived by his wife; a son, John T. Jr., both of Thomaston; a daughter, Patricia Withee of Ocala, Fla., a sister, Alice Bryant of Northfield, Vt.; four grandchildren and several great-grandchildren.

A funeral service will be held at 11 a.m. Monday at Hillside Cemetery, Damariscotta. The Rev. Daryl Lavway will officiate. Arrangements are by the Strong

Funeral Home, Damariscotta,

|            | Name      | 1             |                 |             |   |
|------------|-----------|---------------|-----------------|-------------|---|
|            |           | Lane          | 1               |             |   |
|            | Lodge No. | Lave<br>see d | 11              | also        | , |
|            |           |               |                 |             |   |
| Initiated  |           | Dimitted      | Offic           | cial Record |   |
| Passed     |           | Suspended )   |                 |             |   |
| 1 110000   |           | N. P. D.      |                 |             |   |
| Raised     |           | Deprived )    |                 |             |   |
|            |           | N. P. D.      | CHAR.           |             |   |
| Affiliated |           | Suspended )   |                 |             |   |
|            |           | U. M. C. )    | Military Inches |             |   |
| Reinstated |           | Expelled      |                 |             |   |
| Restored   |           | Died          |                 |             |   |
| Restored   |           | Died          |                 |             |   |
| Remarks    |           |               |                 |             |   |
|            |           |               |                 |             |   |
|            |           |               |                 |             |   |
|            |           |               |                 |             |   |
|            |           |               |                 |             |   |