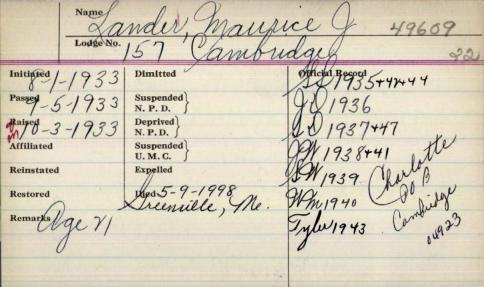

## MAURICE J. LANDER

CAMBRIDGE \_ Maurice 1 Lander 86 beloved husband for 62 years of Charlotte (Haley) Lander died May 9, 1998 at a Greenville hospital He was born August 6 1911, in Parkman, the son of Alfred M. and Effie (Drew) Lander. He attended schools in Parkman, Cambridge, and Harmony, as well as Gilman's Business College in Bangar. He worked on the family farm with his father for years, worked in Whitney's store and Post Office. then became a rural mail carrier After retiring, he enjoyed working on his wood lot in Parkman and spending time at camp on Moosehead Lake watching the trains go hy He was a member of the Cambridge Baptist Church and the Cambridge Lodge No. 157 AF & AM. He is survived his wife of Cambridge: three sons, Galen Lander and his wife, Deanna of Millinocket, Duane Lander of Greenville, Philip Lander and his wife, Marilyn of Bangor: one sister, Doris Bessey of Augusta; eight grandchildren, Kelly Bragdon, Jennifer Aucoin, Karen Lander, John Lander, Jeffrey Lander, Scott Lander, Jason Lander, and Joshua Lander; three greatarandchildren, Laura Bragdon, Kahla Lander, and Cole Aucoin, He was predeceased by a sister, Laura (Lander) Brazier; and a granddaughter, Marcia Beth Lander, Visiting hours will be held 2-4 and 6-8 p.m. Monday at the Crosby & Neal Funeral Home, Oak Street, Guilford. Funeral services will be held 2 p.m. Tuesday at the Cambridge Baptist Church with Pastor David Hackman officiating. Burial will be in the Mt. Pleasant Cemetery in Cambridge. For those who wish, the family is requesting that memorial contributions be used to purchase Gideon Memorial Bibles; envelopes are available at the funeral home.