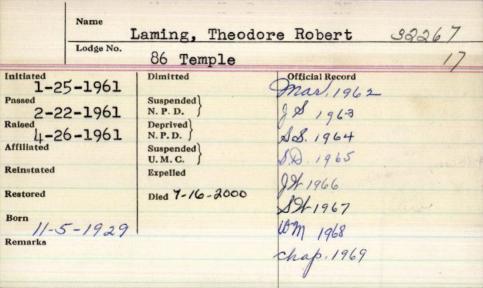

tery.

WINDHAM — Theodore R. Laming, 70, of Northwood Drive died July 16, 2000.

Born in Portland, he was a son of Henry G. and Alice L. Miller Laming, and was a 1947 graduate of Portland High School.

During the Korean War, he served in the Army. Mr. Laming had been a data processing manager for S.

D. Warren Co. for 30 years.

He was a member of Temple Masonic Lodge in Westbrook, the Scottish Rite Valley of Portland and Kora Temple Shrine in Lewiston. He was also a member of the American Legion in Westbrook, Gorham Country Club

and St. Ann's Episcopal Church. He was a golfer and in earlier years he enjoyed fishing and hunting.

Surviving are his wife of 48 years, Eula Brunson Laming of Windham; two sons, Peter H. of Harrison and Thomas E. of Fountain Inn, S.C.; two daughters, Kathryn J.

Ghobrial of Los Angeles and Elizabeth A. Laming of Naples; a sister, Dorothy L. Petty of Gorham; and seven grandchildren.

Visiting hours will be 5 to 7 p.m. Wednesday at Dolby Funeral Chapel, 434 River Road. A memorial Mass will be celebrated at 10 a.m. Thursday at St. Ann's Episcopal Church, comer of North Gorham Road and River Road with the Rev. Dr. Roy Partridge officiating. Burial will be in St. Ann's Church Cemetery.