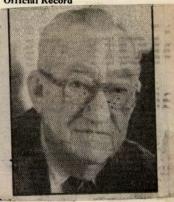

tery.

WINDHAM — Theodore R. Laming, 70, of Northwood Drive died July 16, 2000.

Born in Portland, he was a son of Henry G. and Alice L. Miller Laming, and was a 1947 graduate of Portland High School.

During the Korean War, he served in the Army. Mr. Laming had been a data processing manager for S.

D. Warren Co. for 30 years.

He was a member of Temple Masonic Lodge in Westbrook, the Scottish Rite Valley of Portland and Kora Temple Shrine in Lewiston. He was also a member of the American Legion in Westbrook, Gorham Country Club

and St. Ann's Episcopal Church. He was a golfer and in earlier years he enjoyed fishing and hunting.

Surviving are his wife of 48 years, Eula Brunson Laming of Windham; two sons, Peter H. of Harrison and Thomas E. of Fountain Inn, S.C.; two daughters, Kathryn J.

Ghobrial of Los Angeles and Elizabeth A. Laming of Naples; a sister, Dorothy L. Petty of Gorham; and seven grandchildren.

Visiting hours will be 5 to 7 p.m. Wednesday at Dolby Funeral Chapel, 434 River Road. A memorial Mass will be celebrated at 10 a.m. Thursday at St. Ann's Episcopal Church, comer of North Gorham Road and River Road with the Rev. Dr. Roy Partridge officiating. Burial will be in St. Ann's Church Cemetery.