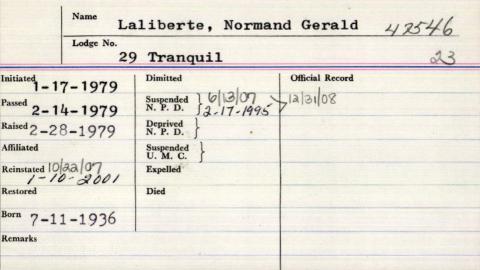

-|---------------------------------|-----------------|--|--|
| Lodge No.           | Lodge No.<br>105 Ashlar         |                 |  |  |
| Initiated 9-15-1975 | Dimitted                        | Official Record |  |  |
| Passed 11-17-1975   | Suspended<br>N. P. D. 3-21-1983 |                 |  |  |
| Raised 12- 1-1975   | Deprived<br>N. P. D.            |                 |  |  |
| Affiliated          | Suspended U. M. C.              |                 |  |  |
| Reinstated          | Expelled                        |                 |  |  |
| Restored            | Died                            |                 |  |  |
| 2-3-1950            |                                 |                 |  |  |
| Remarks             |                                 |                 |  |  |



|                  | Name La | alibert               | e, Rolar         | d Edward        | 00396 |
|------------------|---------|-----------------------|------------------|-----------------|-------|
|                  |         |                       | Andrews          |                 |       |
| Initiated 17     | 1948    | Dimitted              |                  | Official Record |       |
|                  | 1948    | Suspended<br>N. P. D. |                  |                 |       |
| Raised - 78      | 1948    | Deprived<br>N. P. D.  |                  |                 |       |
| Affiliated       |         | Suspended U.M.C.      |                  |                 |       |
| Reinstated       |         | Expelled              |                  |                 |