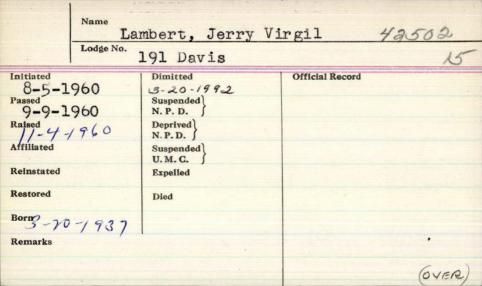

of the San Francisco and Palo Alto, Calif., chapters, a past where a Masonic service will be master of the Masonic Lodge of conducted at 7:30 p.m. Monday by

| Name               | embert James 9                         |
|--------------------|----------------------------------------|
| Lodge No.          | 185 Bal Harbor 83 St andrews           |
| Initiated 20-193 7 | Dimitted -15-1947 #185 Official Record |
| Passed 17-1932     | Suspended<br>N. P. D.                  |
| Raised 8-1937      | Deprived<br>N. P. D.                   |
| Affiliated 8-1947  | Guspended U.M. C.                      |
| Reinstated         | Expelled                               |
| Restored           | Died<br>11-22-1957 Danger, Fraise      |
| Bus Orive          |                                        |



Frankensel to Louther Wanor #781, Camp Nile, PA 5-11-1493

| Name                | ambert, John &                                 |
|---------------------|------------------------------------------------|
| Lodge No.           | 51 to 184 Traval                               |
| nitiated 9/30/72    | Dimitted 10/31/87 45 Official Record Chap 1892 |
| Passed 10/14/72     | N. P. D.                                       |
| Paised 10/14/72     | Deprived  <br>N. P. D.                         |
| 1-28-1888 - 18      | Suspended U. M. C.                             |
| Reinstated          | Expelled                                       |
| Restored<br>Remarks | Died 12-24-1911 age 86                         |
|                     | 0                                              |
|