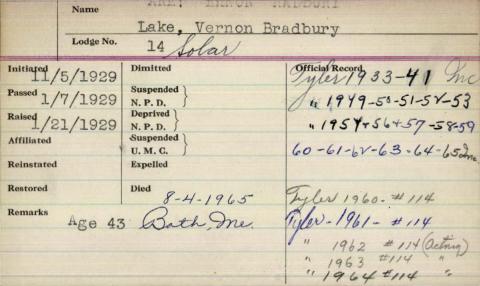

| Initiated 4 1949 | Dimitted                       | Official Record |  |
|------------------|--------------------------------|-----------------|--|
| Passed 5-7-1949  | Suspended<br>N. P. D. 2-6-1956 |                 |  |
| 8 16 -19 49      | Deprived<br>N. P. D.           |                 |  |
| Affiliated       | Suspended<br>U. M. C.          |                 |  |
| Reinstated       | Expelled                       |                 |  |

Restored Died Remarks 3000 8-17-1918

|              | Name [8     | insbury, Ivo          | ory Harrison    | 06993 |    |
|--------------|-------------|-----------------------|-----------------|-------|----|
|              | Lodge No.21 | 7 Ralph J. H          | ollard          |       | 06 |
| nitiated 2-1 | 8-1954      | Dimitted              | Official Record |       |    |
| Passed 3 - A | 1-1954      | Suspended<br>N. P. D. |                 |       |    |
| Raised 5-2   | 0-1954      | Deprived<br>N. P. D.  |                 |       |    |
| Affiliated   |             | Suspended U. M. C.    |                 |       |    |
| Reinstated   |             | Expelled              |                 |       |    |
| Restored     |             | Died 4/11/09          |                 |       |    |
| Remarks      | n 11-25-1   | 929                   |                 |       |    |
|              |             |                       | ,               |       |    |