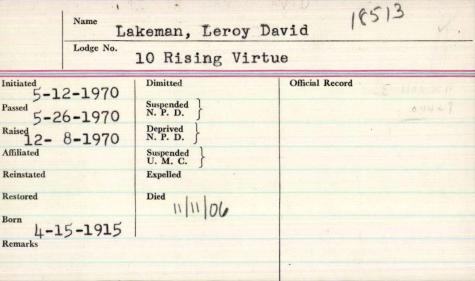

| 188               |                 |  |
| Initiated 1/10/05            | Dimitted          | Official Record |  |
| Passed 1/24/05 Raised 2/7/05 | Suspended 1-3-/92 | 8               |  |
| Raised 2/7/05                | Deprived N.P.D.   |                 |  |
| Affiliated                   | Suspended U.M.C.  |                 |  |
| Reinstated                   | Expelled          |                 |  |
| Restored                     | Died              |                 |  |
| Remarks                      |                   |                 |  |
|                              |                   |                 |  |
|                              |                   |                 |  |
|                              |                   |                 |  |



| Nam        | e ()                                  | P        |                 |    |
|------------|---------------------------------------|----------|-----------------|----|
|            | Lakem                                 | au, d    | oriu 1          | E, |
| Lodg       | e No. 188 (                           | Joneskor | N               |    |
| Initiated  | Dimitted                              | 1 / 1    | Official Record |    |
| 5-24-10    | 210                                   |          |                 |    |
| Passed     | Suspended)                            |          |                 |    |
| 12.21-1    |                                       | -1943    |                 |    |
| Raised     | Deprived )                            | -1710    |                 |