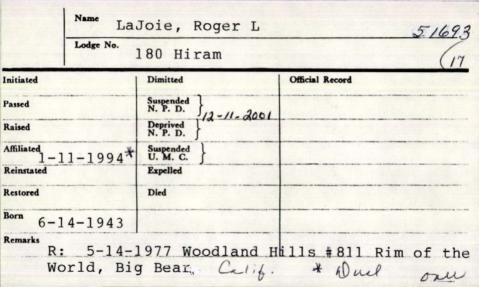

Restored Died Remarks 3000 8-17-1918

|              | Name [8     | insbury, Ivo          | ory Harrison    | 06993 |    |
|--------------|-------------|-----------------------|-----------------|-------|----|
|              | Lodge No.21 | 7 Ralph J. H          | ollard          |       | 06 |
| nitiated 2-1 | 8-1954      | Dimitted              | Official Record |       |    |
| Passed 3 - A | 1-1954      | Suspended<br>N. P. D. |                 |       |    |
| Raised 5-2   | 0-1954      | Deprived<br>N. P. D.  |                 |       |    |
| Affiliated   |             | Suspended U. M. C.    |                 |       |    |
| Reinstated   |             | Expelled              |                 |       |    |
| Restored     |             | Died 4/11/09          |                 |       |    |
| Remarks      | n 11-25-1   | 929                   |                 |       |    |
|              |             |                       | ,               |       |    |