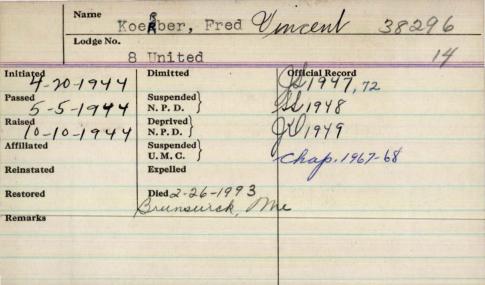

| Name               | 1.                            | 0 ~             |
|--------------------|-------------------------------|-----------------|
|                    | Konowlton                     | Leonge +        |
| Lodge No.          | 1-                            |                 |
|                    | 0                             |                 |
| Initiated          | Dimitted                      | Official Record |
|                    |                               |                 |
| Passed             | Suspended<br>N. P. D. 3-18-92 | 11              |
| Raised             | Deprived )                    | 1. H 1          |
|                    | N. P. D.                      | see other cars  |
| Affiliated /1/7/84 | Suspended )                   |                 |
|                    | U. M. G.                      |                 |
| Reinistated        | Expelled                      |                 |
| Restored           | Died                          |                 |
|                    |                               |                 |
| Remarks            |                               |                 |
|                    |                               |                 |
|                    |                               |                 |
|                    |                               |                 |
|                    |                               |                 |