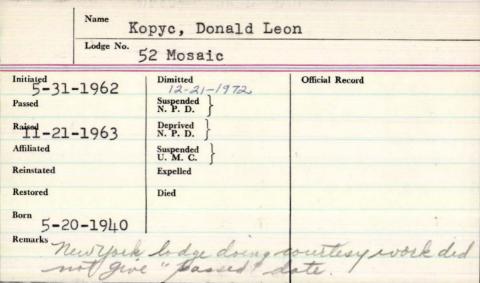

|                      | Name      | Konowlton               | George 26       |
|----------------------|-----------|-------------------------|-----------------|
|                      | Lodge No. | 47                      |                 |
| 3-26                 | -1860     | Dimitted                | Official Record |
| Passed 4-23-         | -1860     | Suspended<br>N. P. D.   |                 |
| 4-23-<br>Rdised 5-21 | -1860     | Deprived )<br>N. P. D.  |                 |
| 7-2                  | 1860      | Suspended )<br>U. M. C. |                 |
| Keinistated          |           | Expelled                |                 |
| Restored             |           | Died 7/2/71             |                 |
| Cull                 | utn 7     | Lub Rer. Por            | tand at time    |
| of                   | death     | 6                       |                 |