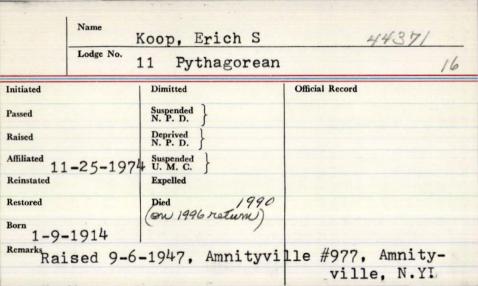

| Lodge No.   | Knowlts              | anute | nge T           |    |
|-------------|----------------------|-------|-----------------|----|
| Initiated   | Dimitted             | 0     | Official Record |    |
| Passed      | Suspended \ N. P. D. |       | ~               |    |
| Raised 1864 | Deprived } N. P. D.  |       | see other C     | al |
| Affiliated  | Suspended U. M. C.   |       |                 |    |
| Reinstated  | Expelled             |       |                 | 1  |
| Restored    | Died                 |       |                 |    |
| Remarks     |                      |       |                 |    |
|             |                      |       |                 |    |
|             |                      |       |                 |    |