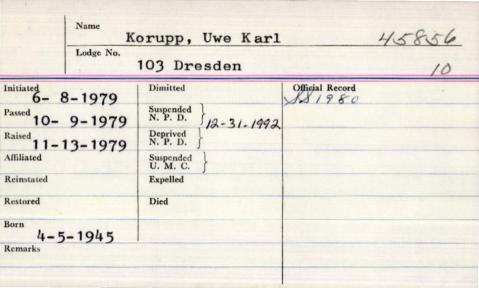

Name Ston George H. Lodge No. Temple Initiated 2-8-1893
Passed C 1883 Dimitted Official Record Suspended N.P.D. asking Deprived 4-12-1893 Affiliated with N.P.D. Suspended Income U.M.C. cast Reinstated Expelled lawyer Restored Thow. 15-1948 constitutionalit Remarks