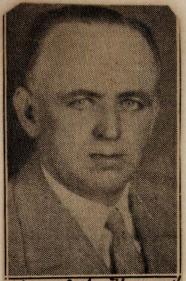

## Stephen E. Klament

NORWAY — Stephen E. Klament, 85, died Saturday at his home in Norway.

. Mr. Klament was born at Detroit. Mich., Jan. 27, 1899, the son of Andrew and Rose Klamant. He attended Hinklev schools and Hebron Academy. He was employed at C. B Cummings and Son in Norway and was the manager of the Maine State Liquor store in Norway for 33 years, retiring in 1968. He was a member of Oxford Masonic Lodge AF/AM and was a 32nd Degree Mason of the Scottish Rite, Mr. Klament was also a member, for 54 years, of the American Legion Stone-Smart Post. He served with the U.S. Army in France during World War I and he lived most of his life in Norway. He married the former Della Holt on March 23, 1926.