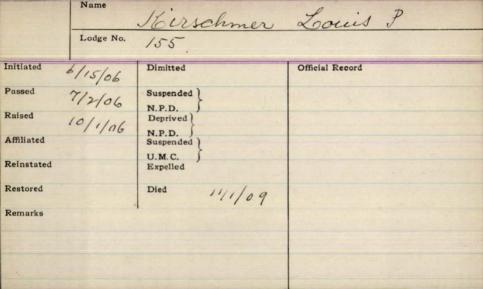

| Dimitted 2/24/88 Official Record |
|----------------------------------|
| Suspended N. P. D.               |
| N. P. D.                         |
| N. P. D. Suspended U. M. C.      |
| Expelled Died                    |
| Rufus 7                          |
| 1. 0                             |
|                                  |
|                                  |