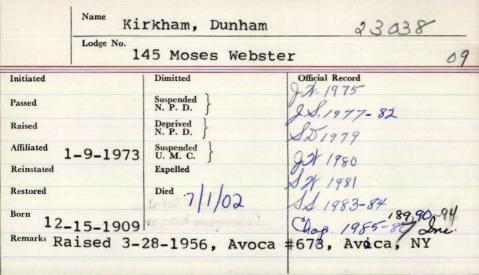

| Dimitted 2/24/88 Official Record |
|----------------------------------|
| Suspended N. P. D.               |
| N. P. D.                         |
| N. P. D. Suspended U. M. C.      |
| Expelled Died                    |
| Rufus 7                          |
| 1. 0                             |
|                                  |
|                                  |