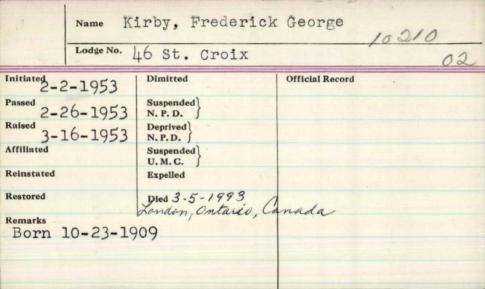

| Dimitted 2/24/88 Official Record |
|----------------------------------|
| Suspended N. P. D.               |
| N. P. D.                         |
| N. P. D. Suspended U. M. C.      |
| Expelled Died                    |
| Rufus 7                          |
| 1. 0                             |
|                                  |
|                                  |