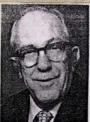

In

R

WEST NEWFIELD — Carleton L. Kingsford, 90, of Stevens Corner Road died Friday in a Wolfeboro, N.H., hospital.

He was born in New Bedford, Mass., the son of John C. and Arabella Thatcher Kingsford. He was a graduate of Dartmouth College, class of 1914. He had resided here for 41 years.

Mr. Kingsford was employed as a chemical engineer for Monsanto Co.

He was a U.S. Army veteran of World War II. He served in the South Pacific and retired as a major.

He was a member of the West Newfield Congregational Church and choir. He was a former selectman of Newfield and was a member of the Masons.

Mr. Kingsford is survived by two daughters, Mrs. William (Shirley) Hoffman and Mrs. Leon (Jeanne) Tanguay, both of West Newfield; two brothers, Blanding Kingsford of East Haven, Conn., and Winthrop Kingsford Coxe of San Diego, Calif.; 13 grandchildren and 16 great-grandchildren.