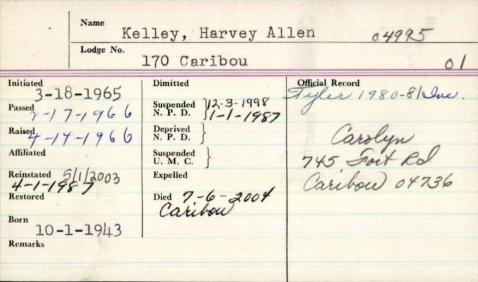

| Official Record |
| Passed 4-11-1945 | Suspended<br>N. P. D. \ /-/-1958 |                 |
| Raised 4-75-1945 | Deprived<br>N. P. D.             |                 |
| Affiliated       | Suspended<br>U. M. C.            |                 |
| 1-31-195-8       | Expelled                         |                 |
| Restored         | Died<br>12-8-1983 Ep             | Csecorth, Me.   |
| Remark Som 5-1   | 1918                             |                 |
|                  |                                  |                 |

Kelley, Harold Winfield, Jr. Lodge No. 201 David A. Hooper Initiated Dimitted Official Record Passed 6 - 1959

Raised 6 - 1959 Suspended) N. P. D. Deprived) N. P. D. Affiliated Suspended) U.M.C. Reinstated Expelled Goulds bero Restored 7781938 Remarks





| Name (U          | ly Harvey Raymond                     |
|------------------|---------------------------------------|
| Lodge No.        | Bay Veet                              |
| 5-77-1941        | Dimitted St. 1946                     |
| assed -5-1941    | Suspended<br>N. P. D. 17-13-1951 1947 |
| G-19-1941        | Deprived<br>N. P. D.                  |
| ffiliated        | Suspended<br>U. M. C.                 |
| Reinstated       | Expelled                              |
| Restored         | Died                                  |
| Remark 30m 6-1-1 | 9/6                                   |
|                  |                                       |
|                  |                                       |

|                                                               |