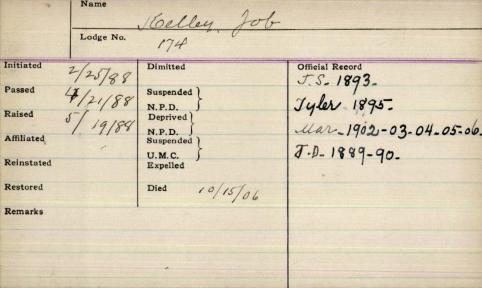

|                 |
|            |                        |                 |

| Lodge No.         | ELLEY, Jay Li<br>215 Orchard | nwood 5/739     |
|-------------------|------------------------------|-----------------|
| 10-11-1983        | Dimitted                     | Official Record |
| Passed 11-12-1990 | Suspended N. P. D. ] 12-17.  | 2003            |
| Raised 5-13-1991  | Deprived<br>N. P. D.         |                 |
| Affiliated        | Suspended U. M. C.           |                 |
| Reinstated        | Expelled                     |                 |
| Restored          | Died                         |                 |
| 8-17-1952         |                              |                 |
| Remarks           |                              |                 |



| Name                                 | Kellow 1                         | John.                      |
|--------------------------------------|----------------------------------|----------------------------|
| Lodge No.                            | 70                               | 2 Jarren                   |
| Initiated<br>6-24-1785<br>Passed     | Dimitted Suspended )             | Jh 1786 (June 24)          |
| 11-23-1785<br>Raised<br>12-6-1785    | N. P. D. S Deprived S N. P. D. S | Sho home my to her 27-1787 |
| Affiliated<br>9-6-1787<br>Reinstated | U. M. C. S<br>Expelled           | Or hea 27-1786 to 6-25-    |
| Restored                             | Died                             | Sor 12-27-1787 to 6-24     |
| Carpenter                            |