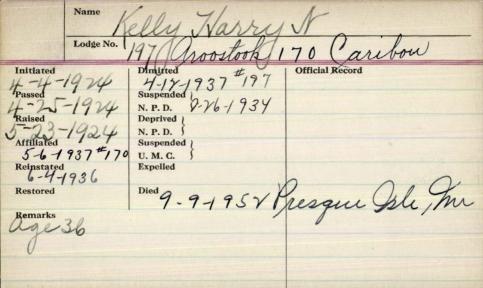

| Official Record |
| Passed 4-11-1945 | Suspended<br>N. P. D. \ /-/-1958 |                 |
| Raised 4-75-1945 | Deprived<br>N. P. D.             |                 |
| Affiliated       | Suspended<br>U. M. C.            |                 |
| 1-31-195-8       | Expelled                         |                 |
| Restored         | Died<br>12-8-1983 Ep             | Csecorth, Me.   |
| Remark Som 5-1   | 1918                             |                 |
|                  |                                  |                 |

Kelley, Harold Winfield, Jr. Lodge No. 201 David A. Hooper Initiated Dimitted Official Record Passed 6 - 1959

Raised 6 - 1959 Suspended) N. P. D. Deprived) N. P. D. Affiliated Suspended) U.M.C. Reinstated Expelled Goulds bero Restored 7781938 Remarks





| Name (U          | ly Harvey Raymond                     |
|------------------|---------------------------------------|
| Lodge No.        | Bay Veet                              |
| 5-77-1941        | Dimitted St. 1946                     |
| assed -5-1941    | Suspended<br>N. P. D. 17-13-1951 1947 |
| G-19-1941        | Deprived<br>N. P. D.                  |
| ffiliated        | Suspended<br>U. M. C.                 |
| Reinstated       | Expelled                              |
| Restored         | Died                                  |
| Remark 30m 6-1-1 | 9/6                                   |
|                  |                                       |
|                  |                                       |

|