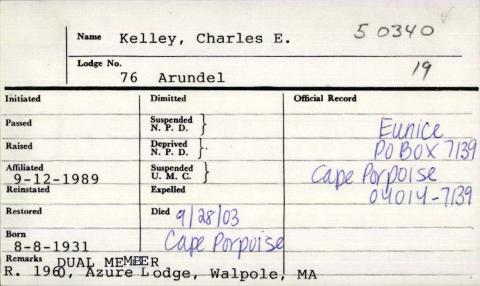

Name Lodge No. Initiated Dimitted Official Record Suspended N. P. D. Raised Deprived N. P. D. Suspended U. M. C. Reinstated Expelled Died 12-17-1989 Wachias, ME Restored Remarks

CAPE PORPOISE - Charles Elliott Kelley III, 72, a resident of Cape Porpoise, formerly of Walpole, Mass., passed away peacefully, Sunday, Sept. 28, 2003 at his home after a long illness.

Mr. Kelley was born in Lawrence, Mass., a son of Charles Elliott Kelley, Jr. and Esther M. (Kelley) Haverty. He graduated from Tilton Academy - Tilton, N.H. and Boston University in Boston, Mass. He served his country pro

Mr. Kelley was the former owner of the Wrentham Insurance Agency in Wrentham, Mass. for 32 years before becoming a selfemployed lobsterman in Cape Porpoise.

He was a 44 year member and past master of the Azure Lodge of Walpole, Mass, Chaplain of the Arundel Lodge 76 and member of the Order of the Eastern Star of Kennebunkport. He was a member of the Maine Lobsterman's Association and the American Legion of Kennebunkport and was a member and trustee of the First Congregational Church of Kennebunkport.

A beloved son, devoted husband and caring father and friend, he was a trusted participant in many church and lodge activities. Through his selflessness and charity, Mr. Kelley served as a mentor and inspiration to his family, church constituents and fellow lodge members.

Mr. Kelley is survived by his wife of 50 years, Eunice (Lilley) Kelley of Cape Porpoise, his mother, Esther of Kennebunk; four sons, Stephen E. of Sheldonville, Mass., Charles C. of Scarborough, Jonathan S. of Buxton, and Richard M. of Scarborough; two daughters, Sharon E. (Kelley) Carleton of Needham, Mass., and Elizabeth M. Kelley of Cape Porpoise; seven grandchildren; and three great - grandchildren.

A Masonic service will be held Saturday, Oct. 4, at 11 a.m. at the First Congregational Church, North Street, Kennebunkport,

followed by a Memorial Service with the Rev. Bonnie Steinroeder officiating. Interment will be in Arundel Cemetery, Kennebunkport.