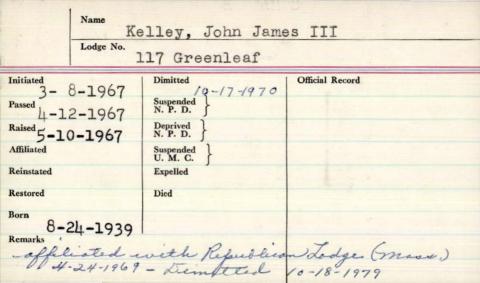

Fryeburg Academy as the valedictorian in 1936. He also graduated from Bay Path Business College in Springfield, Mass.

Mr. Kelley was a self-employed lumber dealer and mill owner. He also operated John Kelley Insurance Agency

in Hiram.

He was a member of Mt. Moriah Lodge of Masons in Denmark and the First Congregational Church.

He married Evelyn M. Thurston in 1940.

Surviving, besides his wife, are a son, John F. III of Winthrop; a daughter, Mrs. Arthur (Beverly) Dudley of Standish; a stepson, Carl Alwin Fisher of Daytona Beach, Fla.; a sister, Lena Warren of Hiram; eight grandchildren and three grandchildren.

A graveside service will be held at 11 a.m. Tuesday in Riverside Cemetery, Cornish. The Rev. John Swanson will officiate. Arrangements are by Raymond-Wentworth

Funeral Home.



| Name 9            | delley                | John Joseph     |
|-------------------|-----------------------|-----------------|
| Lodge No. 2       | 16 Cort               | ner stone       |
| nitiated          | Dimitted              | Official Record |
| Passed 11-16-1956 | Suspended<br>N. P. D. |                 |
| Raised            | Deprived<br>N. P. D.  |                 |
| Affiliated        | Suspended U. M. C.    |                 |
| Reinstated        | Expelled              |                 |
| Restored          | Died                  |                 |
| 12-26-1910        |                       |                 |
| Remarks           |                       |                 |
|                   |                       |                 |
|                   |