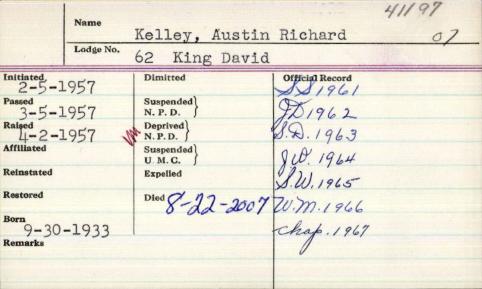

served in the lighthouse service for six years - three at Halfway Rock and Mantinicus Rock. and three at Petit Manan, From 1929. he lived at Milbridge, working the farm and local factories. He is survived by two sons, Albert and Galen Kelley, both of West Willington. Conn.; four grandchildren, Sandra Oulett of Ashford, Conn., Albert Kelley Jr. of St. Augustine, Fla., Shirley Mudzinski of Wallingford, Conn., and Patricia Hess of Pattersonville, N.Y.: three great-grandsons, Scott, Ryan and Daniel: several nieces and nephews. He was predeceased by his wife. Bessie in 1985. Visiting hours will be 7-9 p.m. Friday at the Bragdon-Kelley Funeral Home, Milbridge, where funeral services will be held 3 p.m. Saturday, Aug. 4, 1990. Interment will be in the family lot, Evergreen Cemetery. Milbridge.



| Name Kel             | ley, Barney Bas      | ton             |
|----------------------|----------------------|-----------------|
| Lodge No.<br>105 Ash | lar                  |                 |
| Initiated            | Dimitted 2-/6-/976   | Official Record |
| Passed               | Suspended N. P. D.   |                 |
| Raised               | Deprived N. P. D.    |                 |
| Affiliated 5-20-1963 | Suspended \ U. M. C. |                 |
| Reinstated           | Expelled             |                 |
| Restored             | Died                 |                 |
| Born 1934            |                      |                 |
| Raised 3-8-195       | 6 in Ancient Yo      |                 |
| Ceffil Design        | 2 1 - 2/             | gineer          |

Name