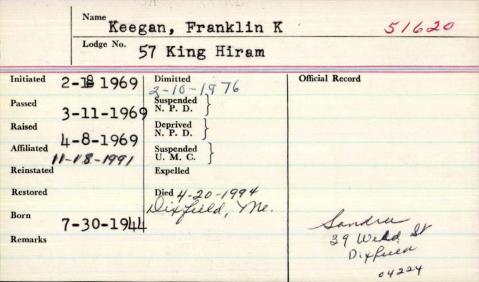

| Name       | Keegan                | 1 11            |
|------------|-----------------------|-----------------|
| Lodge No.  | See See               | Van Reganaleo   |
| Initiated  | Dimitted              | Official Record |
| Passed     | Suspended<br>N. P. D. |                 |
| Raised     | Deprived N. P. D.     |                 |
| Affiliated | Suspended<br>U. M. C. |                 |
| Reinstated | Expelled              |                 |
| Restored   | Died                  |                 |
| Remarks    |                       |                 |
|            |                       |                 |