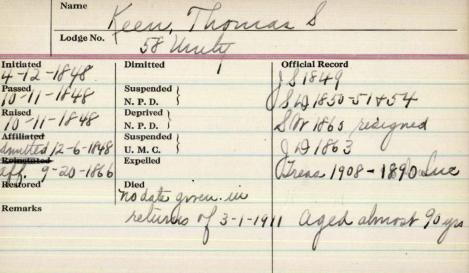

|                        |                 |

## Name Keene, Thomas Lamson

Lodge No. 37 Washington

| Initiated 9-1-1948 | Dimitted                  | Official Record |
|--------------------|---------------------------|-----------------|
| Passed             | Suspended                 |                 |
| 11-17-1948         | N. P. D.                  |                 |
| Raised 17-17-1948  | Deprived<br>N. P. D.      |                 |
| Affiliated         | Suspended<br>U. M. C.     |                 |
| Reinstated         | Expelled                  |                 |
| Restored           | Died 6 31/10/1            | 19 An           |
| Remarksow 8.       | Died 8-24-1966<br>V3-1904 | Maxbury Mass.   |
|                    |                           |                 |



| Name K              | Geene, Vernon F       | rank            |   |
|---------------------|-----------------------|-----------------|---|
| Lodge No.           | 116 Lebanon           |                 |   |
| Initiated 1-28-1949 | Dimitted              | Official Record | 1 |
| 2-11-1949           | Suspended<br>N. P. D. |                 |   |
| Raised 3-4-1949     | Deprived<br>N. P. D.  |                 |   |
| Affiliated          | Suspended<br>U. M. C. |                 |   |
| Reinstated          | Expelled              |                 |   |
| Restored            | Died 1-24-1984 Ska    | olegan Mr.      |   |
| Remarks W 5-75      | 1900                  | olegan, Mr.     |   |
|                     |                       |                 |   |

Vernon (Beatum) Keene, 83,