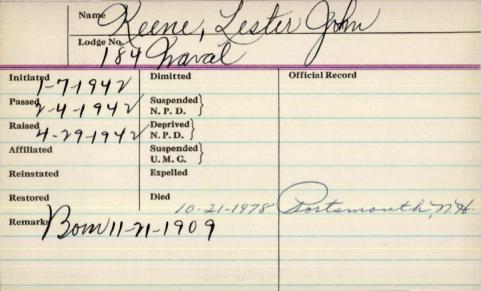

| Name Ke                                                                    | efer, Donald Ra                                                               | ay 26233        |
|----------------------------------------------------------------------------|-------------------------------------------------------------------------------|-----------------|
| Lodge No.                                                                  | 84 Naval                                                                      | 19              |
| Initiated 3-20-1968 Passed 6- 5-1968 Raise10-30-1968 Affiliated Reinstated | Dimitted  Suspended N. P. D.  Deprived N. P. D.  Suspended U. M. C.  Expelled | Official Record |
| Restored  Born 5-21-1938 Remarks                                           | Died                                                                          |                 |