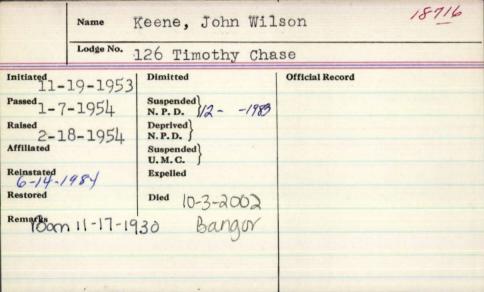

|            | Name Ke   | efe, Walter Her                 | nry 09292       |  |
|------------|-----------|---------------------------------|-----------------|--|
|            | Lodge No. | O Lygonia                       | 21              |  |
| Initiated  | 3-1952    | Dimitted                        | Official Record |  |
| Passed 3-2 | 7-1952    | Suspended<br>N. P. D.           |                 |  |
| Raised 4-1 | 7-1952    | Deprived<br>N. P. D.            |                 |  |
| Affiliated |           | Suspended<br>U. M. C.           |                 |  |
| Reinstated |           | Expelled                        |                 |  |
| Restored   |           | Died 12-11-1994<br>Sangor, The. |                 |  |
| Remirks    | N1-10-1   | 914                             |                 |  |
|            |           |                                 |                 |  |
|            |           |                                 |                 |  |
|            |           |                                 |                 |  |

## WALTER H. KEEFE

#5233 Noble Walter H. Keefe of Aurora was born on January 10, 1914 at Sedgwick and died at a Bangor hospital on December 11, 1994.

He was the owner of the Walter

Keefe Lumber Company.

His Masonic affiliations included: Lygonia Lodge No. 40 AF & AM and the York Rite Bodies of Ellsworth. His enrollment in Anah Temple was recorded as June 27, 1959.