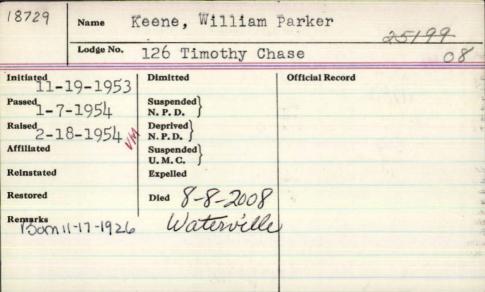

was sales manager at Bessey Motor Sales in South Paris. He was a proud member of Oxford Lodge 18 AF & AM and Kora Temple.

Mr. Keene was also a deacon and trustee of the Oxford Congregational Church. He married Dorothy M. Wheeler on December 12, 1943.

Survivors include his wife of Oxford; two sons, William of Atlanta, Georgia and Wayne of Vero Beach, Florida; two grandchildren, Courtney and Kyle Keene of Vero Beach. He was predeceased by a sister, Ernestine Keene Lobozzo Mosley.

Funeral services were held on Sunday. April 2, at the Raymond/Weston-Chandler Funeral Home at 21 Main St. in South Paris. Interment was in the Riverside Cemetery in Oxford. In lieu of flowers, donations may be sent to the Restoration Fund, Oxford Congregational Church, c/o Helene Decker, RR 1, Box 1556, Oxford.



| Name -