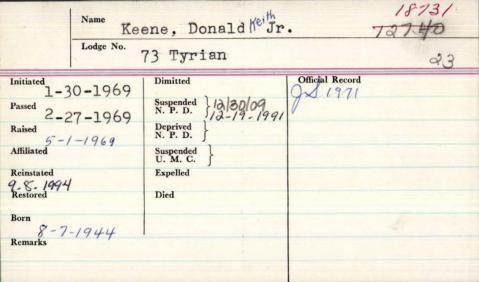

oard, budget and beach committees, and the volunteer fire department. He was a member of Lafsyette Lodge 48 A.F. & A.M., Readfield and the Scottish Rite Bodies of Augusta He also coastat for his sons from 1981-1984.

Since 1989 he has actively worked on drunken-driving issues. He has worked to change legislation and on the Secretary of State's OUL task force to establish stricter drunken-driving laws. He was a member of MADD and served as a board member in Maine.

In lieu of flowers, donations may be make to the David J. Keene Memorial Fund, c/o Sam Tippet, A.G. Edwards, 193 Main St., Waterville 04901. Funds will be

Lodge No. Initiated Dimitted Official Record mar 1955 Passed Suspended 1-14-1954 N. P. D. Raised Deprived N. P. D. Affiliated Suspended U. M. C. Reinstated Expelled Restored



## Name Keene, Donald Merlin

Lodge No. 110 Monmouth

| H-28-1952      | Dimitted                | Official Record |
|----------------|-------------------------|-----------------|
| Passed-12-1952 | Suspended<br>N. P. D.   | ID 1963         |
| Raised -2-1952 | Deprived<br>N. P. D.    | S.D. 1964       |
| Affiliated     | Suspended<br>U. M. C.   | 09/1965         |
| Reinstated     | Expelled                | 87.1966         |
| Restored       | Died<br>12-26-1982 7) M | ne: Mav. 1968   |
| Born 12-11-    | 1929 morth,             | The may 1968    |

| /2-5-1925               | Bingham                 | Official Record |
|-------------------------|-------------------------|-----------------|
| Passed 2-1926 Raised    | Suspended }<br>N. P. D. |                 |
| Raised   -19-192/