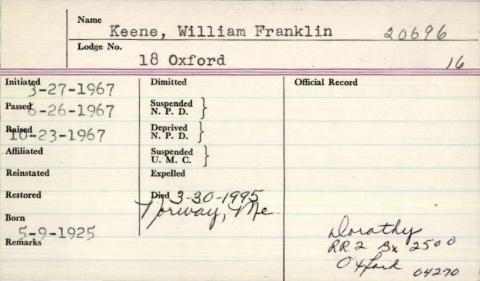

|
| 6-15-190<br>Passed                 | 5 - Dimitted                                      | Official Record  J. D   9   6                            |
| 7- 13- 190<br>Refised<br>9- 7- 190 | Suspended N.P.D. Deprived N.P.D. Suspended U.M.C. | 5eig. 1912-11-10-4/93/<br>5.5. 1909-<br>Secy 1937-61 Inc |
| Reinstated                         | Expelled                                          |                                                          |
| Restored                           | Died 5- 29. 1                                     | 961 Waterville                                           |
| Remarks                            |                                                   |                                                          |



## Mr. William F. Keene

NORWAY — William F. Keene, 69, of 2500 High St., Oxford, died Thursday, March 30, at Stephens Memorial Hospital after a long battle with cancer.

He was born in Oxford on May 9, 1925, the son of Mary Ellen (Lapham) Keene Briggs and Alpheus D. Keene. He attended Oxford High School and served with the US Navy during World War II.

He had been employed as road commissioner for the town of Oxford, Robinson Manufacturing Company, and for many years was sales manager at Bessey Motor Sales in South Paris. He was a proud member of Oxford Lodge 18 AF & AM and Kora Temple.

Mr. Keene was also a deacon and trustee of the Oxford Congregational Church. He married Dorothy M. Wheeler on December 12, 1943.

Survivors include his wife of Oxford; two sons, William of Atlanta, Geor