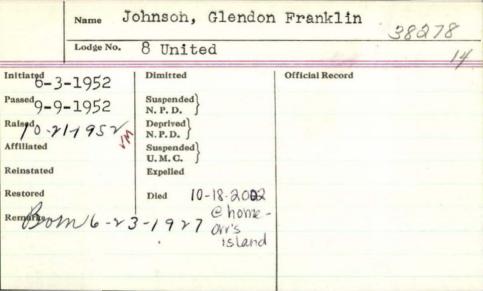

was born in Calais, May 19, 1924, the son of Bertram E. and Florence (Walls) Johnson. He was employed by Pratt & Whitney Aircraft Co. as a field representative at the time of his accident 16 years ago, and has been comatose since then. He was a member of St. Croix Lodge No. 46 AF & AM of Calais, Besides his father of Bremerton, Wash., he is survived by his wife. Ann: one daughter. Jennifer, both of Sacramento, Calif.; three brothers, Fred Johnson, of Cape Elizabeth, Paul Johnson of Meddybemps, Jack Johnson of Lanham, Maryland: two sisters. Mariorie McKeown of Crawford, Jean Campbell of Woodland; 22 nieces and nephews. He was predeceased by his mother. Funeral services will be held 2 p.m. Thursday, May 19, 1988, at Mt. Vernon Memorial Park Mortuary, 8201 Greenback Lane, Fair Oaks, Calif.



|                            | Name                      | ohnson, Gordon Loring                                                                  |         |
|----------------------------|---------------------------|----------------------------------------------------------------------------------------|---------|
|                            | Lodge No.                 | 198,St. Aspquiquid                                                                     | y our - |
| Passed                     | -1956<br>-1 957<br>-1 957 | Dimitted 2-7-/967  Suspended N. P. D.  Deprived N. P. D.  Suspended U. M. C.  Expelled |         |
| Restored  Born 41  Remarks | 9-1978                    | Died                                                                                   |         |
|