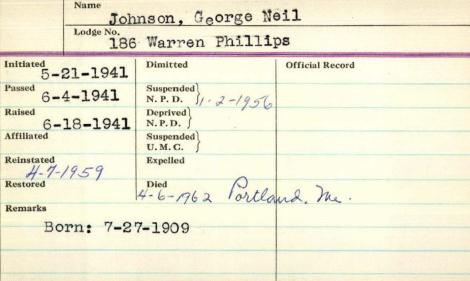

|

Johnson George Maxwell 184 Naval Lodge No. Initiated Dimitted Official Record 4/18/17 Passed Suspended N.P.D. Raised Deprived NPD Affiliated Suspended U.M.C. Reinstated Expelled Restored Died 1-13-1956 Gochester, 91.94. Remarks

Name Lodge No Dimitted Initiated Suspended N. P. D. Deprived N. P. D. Suspended U. M. C. Reinstated Expelled Restored Remarks



| Namè             | Johnson              | George O:       |  |
|------------------|----------------------|-----------------|--|
| Lodge No.        | 77                   |                 |  |
| Initiated 1/8/84 | Dimitted             | Official Record |  |
| Passed 1/17/84   | Suspended \ N.P.D.   |                 |  |
| Raised 1/25/84   | Deprived )<br>N.P.D. |                 |  |
| Affiliated       | Suspended U.M.C.     |                 |  |
| Reinstated       | Expelled             |                 |  |
| Restored         | 7-8-1916             |                 |  |
| Remarks          |                      |                 |  |
|                  |                      |                 |  |
|                  |                      |                 |  |

| Name       | 1.