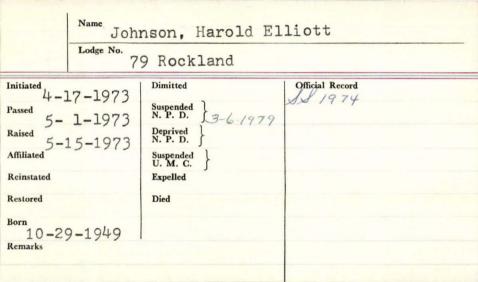

-----|-----------------|
| Louge 140.                              | 201 David A. H        | ooper           |
| Initiated 5-18-46                       | Dimitted 6-6-1982     | Official Record |
| Passed 6-8-46                           | Suspended<br>N. P. D. |                 |
| Raised 6-22-46                          | Deprived<br>N. P. D.  |                 |
| Affiliated                              | Suspended<br>U. M. C. |                 |
| Reinstated                              | Expelled              |                 |
| Restored                                | Died                  |                 |
| Remarks<br>Born 5-6-192                 | 3                     |                 |
| 100-100-100-100-100-100-100-100-100-100 |                       |                 |



| Name                 | nson, Harold                                | Francis         |  |
|----------------------|---------------------------------------------|-----------------|--|
| Lodge No. ml Bigilow |                                             |                 |  |
| Initiated 10-1943    | Dimitted                                    | Official Record |  |
| Passed - 81943       | Suspended<br>N. P. D. \\ \rangle \nu-10-195 | 5               |  |
| Raised -5-1943       | Deprived<br>N. P. D.                        |                 |  |
| Affiliated           | Suspended<br>U. M. C.                       |                 |  |
| Reinstated 6-11-1966 | Expelled                                    |                 |  |
| Restored             | Died<br>1-28-1978, Euste