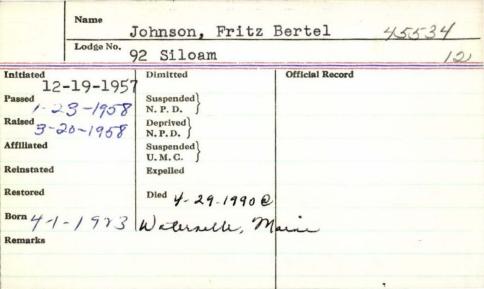

| 60 Stavin the                                                                                       | East            |  |
| Initiated 10 2 5-19 20 Passed 11-1-19 20 Raised 11-12-1920 Affiliated Reinstated | Dimitted    1-271941   Suspended   N. P. D.   Deprived   N. P. D.   Suspended   U. M. C.   Expelled | Official Record |  |
| Restored Remarks                                                                 | Died                                                                                                |                 |  |
|                                                                                  |                                                                                                     |                 |  |



| Name J              | ohnson, Gary          | y Carl          | 07223 |
|---------------------|-----------------------|-----------------|-------|
| Lodge No.           | 216 Corne             | ,               | 17    |
| Initiated 1-17-1986 | Dimitted              | Official Record | 7     |
| Passed 3- 7-1986    | Suspended<br>N. P. D. | /               |       |
| Raised 4-18-1986    | Deprived<br>N. P. D.  | ·               |       |
| Affiliated          | Suspended U. M. C.    |                 |       |
| Reinstated          | Expelled              |                 |       |
| Restored            | Died                  |                 |       |
| 3-8-1954            |                       |                 |       |
| Remarks             |                       |