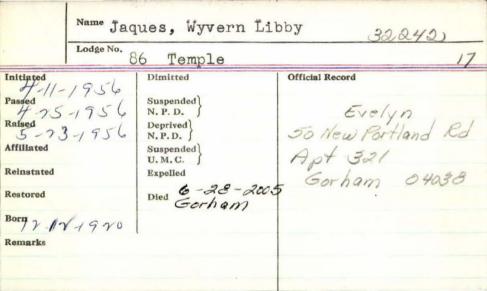

| 1 186 marre                                                                                           | Whillips        |
| Initiated  H - 17 - 1919  Passed  5 - 21 - 1919  Raised  Affiliated  Reinstated | Suspended \\ N. P. D. \\ \forall -/-/933 \\ Deprived \\ N. P. D. \\ Suspended \\ U. M. C. \\ Expelled | Official Record |
| Restored                                                                        | Died                                                                                                  |                 |
| Remarks                                                                         |                                                                                                       |                 |

.



GORHAM - Wyvern L. Jaques, formerly of Westbrook, died Tuesday, June 28, at the Gorham House.

He was born in Westbrook a son of Harold K. and Nettle Libby Jaques. He attended Westbrook schools and graduated from Westbrook High School, where he played basketball and baseball in 1940.

During World War II , he worked at the west yard of the South Portland Shipyard. He was one of the was one of the first four welders building plate racks at the shipyard and worked on the first ship, then worked in the pipe shop as a pipe welder. He served two and a half years in the Navy Air Corps during World War II and was discharged as an Aviation Metalsmith First Class.

He then worked as a metalsmith and welder in the mechanical dept. of the former S.D. Warren Co. for 38 years, retiring in 1983. He wa