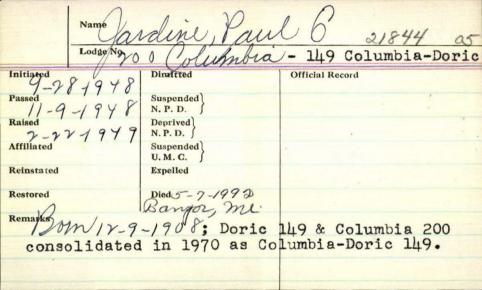

l Hospital, Greenville 04441.

| Name               | Jardine lot          | in              |
|--------------------|----------------------|-----------------|
| Lodge No.          | fardine Joh          | - Participant   |
| Initiated 4/9/1917 | Dimitted             | Official Record |
| Passed 5/14/1917   | Suspended N.P.D.     |                 |
| Raised 7/2/1917    | Deprived             |                 |
| Affiliated         | N.P.D. ) Suspended   |                 |
| Reinstated         | U.M.C. )<br>Expelled |                 |
| Restored           | 8-22-1944 B          | min/            |
| Remarks            | 1144                 |                 |
|                    |                      |                 |
|                    |                      |                 |



MEDWAY and GREENVILLE - Paul E. Jardine, 83, died May 7, 1992, at a Bangor hospital. He was born in Greenville, Dec. 9, 1908, the son of Daniel and Pearl (Lanphy) Jardine and attended Greenville schools. He had worked for Great Northern Paper Co. in Greenville, Mattawamkeaa, Millinocket and East Millinocket and with the woodland department for 37 years, until his retirement in 1970. After he retired, he continued working at his many hobbies and enjoyed the outdoors with his wife. He was a member of Columbia-Doric Lodge No. 149 AF & AM of Greenville. Surviving are his wife, Louise (Smith) Jardine of Medway; one son, Walter of Elliott; two daughters, Paula Bartlett of East Millinocket and Joan Dickinson of Lakeland, Fla.; one brother, Robert of

Bowerbank: four sisters, Ruth Hamel of Ellsw