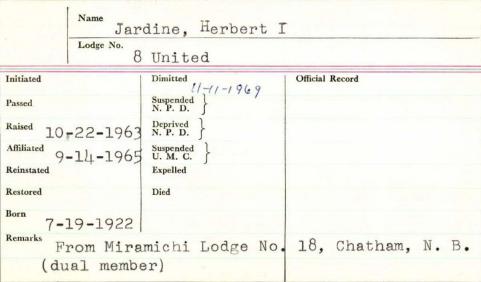

|                 |
|--------------------------|----------------------|-----------------|
| Lodge No.                | 3 Washburn           |                 |
| Initiated - 20 - 1 9 4 6 | Dimitted             | Official Record |
| Passed 3 - 20 -1946      | N. P. D. 3//-8-1962  |                 |
| Raised 4-1-1946          | Deprived<br>N. P. D. |                 |
| Affiliated               | Suspended U. M. C.   |                 |
| Reinstated               | Expelled             |                 |
| Restored                 | Died                 |                 |
| Remarks 19073            |                      |                 |
|                          |                      |                 |
|                          |                      |                 |



| Name       | . 7/                | / 3             |
|------------|---------------------|-----------------|
|            | rdue, Herr          | nau of          |
| Lodge No.  | 93 mashbury         |                 |
| Initiated  | Dimitted            | Official Record |
| Passed     | Suspended )         |                 |
| 6-4-1924   | N. P. D. 12-73-1931 |                 |
| Raised     | Deprived )          |                 |
| 6-11-1924  | N. P. D.            |                 |
| Affiliated | Suspended )         |                 |
|            | U. M. C.            |                 |
| H-7-1948   | Expelled            |                 |
| Restored   | Died                |                 |
|            | 9-21-1971, Presque  | 0000            |
| Remarks    | in it is a co