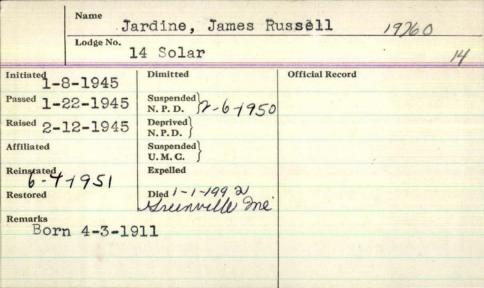

| Insdu                 | ue y | ames            |  |
| Lodge No.         | Jardin                |      |                 |  |
| nitiated 25 - /// | Dimitted              | V    | Official Record |  |
| assed - 5 - 1817  | Suspended<br>N. P. D. |      |                 |  |
| Raised -10 -1855  | Deprived<br>N. P. D.  |      |                 |  |
| Affiliated        | Suspended<br>U. M. C. |      |                 |  |
| Reinstated        | Expelled              |      |                 |  |
| Restored          | Died                  |      | 1               |  |
| Remarks           |                       |      |                 |  |
|                   |                       |      | m was a         |  |
|                   |                       |      |                 |  |



## JAMES R. 'BUDDY' JARDINE

GREENVILLE - James Russell Jardine, 80, husband of Mildred E. (O'Leary) Jardine, died Jan. 1, 1992, at a Greenville hospital. He was born in Greenville, April 3, 1911, the son of Joseph and Elsie Margaret (Smith) Jardine. He was employed for many years as a welder and heavy equipment mechanic for the Sheriden Smith Construction Co. He was a member of the Solar Lodge AF & AM of Bath. Survivors include his wife of Greenville; his son, James E. Jardine of Greenville: one stepson, Guilford Raymond of Virginia Beach, Va.; two stepdaughters, Jeannette McEachern of Greenville, Marion Maloney of Wallingford, Conn.; one brother, Victor Jardine of Northport; five grandchildren, two great-grandchildren, five stepgrandchildren, two stepgreat-grandchildren; one niece and