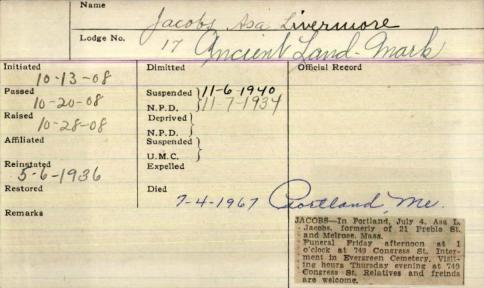

Portland, the first place in Maine, he was hired to maintain and service the huge "wet" batteries, as they were then called, which furnished current for the telephones.

As the service expanded, Mr. Jacobs assumed more responsible positions, his last position being that of division foreman in charge of construction, a position which he held until his retirement, after 47 years service, in

1926.

Mr. Jacobs was a member of Portland Lodge of Masons, of St. Albans Commandery, and of Kora Temple,

Shriners, of Lewiston.

He is survived by a son, Asa L. Jacobs of Melrose, Mass., with whom he had made his home prior to his illness; four grandchildren and several nieces and nephews.

Funeral services will be at 11 Mellen Street at 2 p. m., Wednesday. Interment will be at Evergreen Ceme-

tery.



## ASA L. JACOBS

Asa L. Jacobs, 83, formerly of 21 Preble St. and Melrose, Mass., died yesterday at a local hospital after a long illness.

Mr. Jacobs was born here May 9, 1884, son of Asa F. and Annie Dudley Jacobs. He at-

tended Portland schools.

As a young man, Mr. Jacobs lived in Detroit, Mich. and later for many years he lived in Melrose, Mass. and was a salesman for Keelox Manufacturing Co. of Rochester, N. Y.

He returned here about 12 years ago and retired in 1965.

He attended the Baptist Church and was a member of the Masonic bodies.

His wife, the former Emma

D. Vose, died in 1952.

Mr. Jacobs leaves two sons, John H. Jacobs of Reading, Mass, and Asa F. Jacobs of Concord, N. H.; two daughters, Mrs. Arthur Litka of Maryland and Mrs. Eugene Orcutt of Middletown, N. Y.; 10 gr