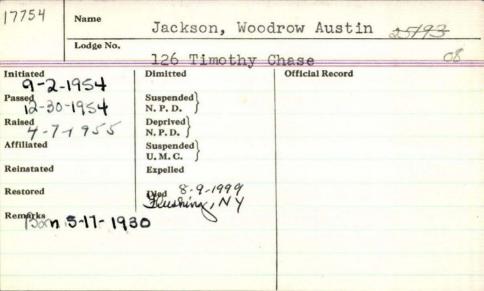

| Name       | ackson Thomas 6               |
|------------|-------------------------------|
| Lodge No.  | 133 asylum                    |
| 2-21-1922  | Dimitted Official Record      |
| 3-7-1922   | Suspended N. P. D. 17-17-1935 |
| 4-4-1922   | Deprived N. P. D.             |
| Reinstated | Suspended U. M. C. Sexpelled  |
| Restored   | Died                          |
| Remarks    |                               |
| uge 41     |                               |
|            |                               |