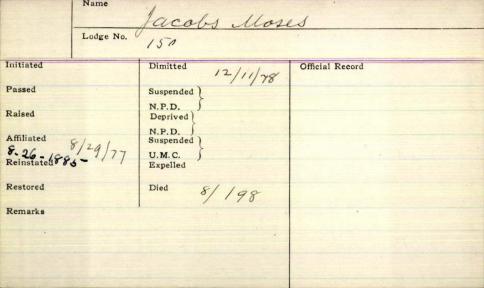

|                  |                                     |



| Name             | cobs nathan           | V               |  |
|------------------|-----------------------|-----------------|--|
| Lodge No         | 38 Lewers Osl         | and             |  |
| Initiated 7-1936 | Dimitted              | Official Record |  |
| Passed 7-1-1936  | Suspended<br>N. P. D. |                 |  |
| 7-15-1936        | Deprived<br>N. P. D.  |                 |  |
| Affiliated       | Suspended<br>U. M. C. |                 |  |
| Reinstated       | Expelled              |                 |  |
| Restored         | Died<br>/-/0-/97/     |                 |  |
| Remarka 79       |                       |                 |  |
| 0                |                       |                 |  |
|                  |                       |                 |  |

~

^