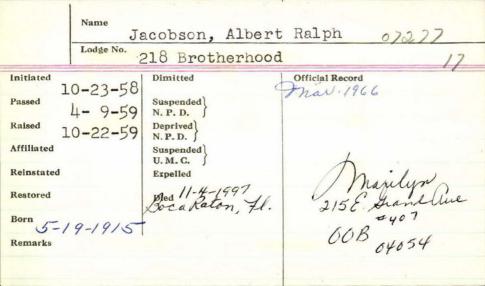

t his home here Saturday night following an illness of six weeks, will be held at his home Wednesday afternoon at 2 o'clock, with the Rev. Russell Hubbard officiating. Committal services will be in charge of the Masonic Order.

Mr. Jacobson was born in Stavanger, Norway, Oct. 9, 1872, the son of Sigrid and Boye Jacobson. He came to this Country when he was 18. He made his home in Somesville before

coming here in 1924.

For many years, Mr. Jacobson was superintendent at the Neighborhood House, Northeast Harbor, where he taught gymnastics. He was a past master of the Somesville Masonic

Lodge.

Surviving are two daughters, Mrs. F. B. Jacobson of Newton, Conn., and Mrs. Henry Keyser of Williamsburg, Va., and one son, Lyman W. of South Paris. Six sisters, all living in Europe, also survive.



## Albert 'Al' R. Jacobson

## Portland businessman, golf champion

BOCA RATON, Fla. - Albert "Al" R. Jacobson, 82, died here Tuesday of an sudden unexpected illness.

A former longtime resident of Portland, Maine, and a summer resident of Old Orchard Beach, Maine, he was born in Everett, Mass., son of Phillip and Lena Jacobson.

Mr. Jacobson served in Europe with the Army during World War II and was awarded the Purple Heart medal.

He owned and operated Allstate Home Improvement in Portland for more than 30 years.

An enthusiastic golfer, Mr. Jacaonson was a past Portland City Champion and had numerous club and

tournament wins. He also enjoyed boating.

His memberships included American Legion Post 17, Portland, the Elks' Sandalfoot Lodge in Boca Raton, VFW Post 6859 in Portland, Kora