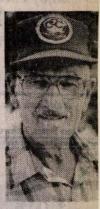

GREENVILLE — Vernon Walter Inman, 78, perished on Sunday, Sept. 14, in a plane crash near Greenville. This tragedy silenced the "Voice in The Tower," at Fryeburg Fair.

He was born in Lewiston, on Sept. 12, 1925, first son of Roxanna (Baker) and Walter L. Inman.

In 1943, he graduated from West Paris High School, where he was active in public speaking, debating, baseball and orchestra. He attended the University of Maine at Orono before enlisting in the United States Army.

Mr. Inman served as a B.A.R man in the 87th Division, 1st Squad, 2nd platoon, Co, E, 347th Infantry Regiment. He was in the Battle of the Bulge, under Gien Patten. He was wounded and received two purple hearts, The Bronze Star, Combat Infantry and other services awards. Upon discharge from the service, he attended Bryant-Stratton Business College in Boston.

On Aug. 24, 1947, he married Miriam (Piirainen) Inman at the Finnish Congregational Church, in West Paris. They lived in Amesbury, Mass., briefly then returned to West Paris where they brought up their family.

He will be remembered as Postmaster at Paris, as well as other postal positions in West Paris and Bryant Pond. Earlier he was a lapidarist at Perham's Mineral Store in West Paris, a bricklayer at Oxford Paper Co. in Rumford and other union masonry jobs.

For several years he and his brother Milton operated "Inman Bros. Masonry," Winters he worked for Mt. Abram Ski Area.

He has been a very civic-minded individual, and was admired by many for his talents as moderating at town meetings, entertaining, storytelling, and announcing at Soan Box Derby races. He was President of the West Paris Cemetery Assoc. and Vice President of the West Paris Historical Society. He was a member of Granite Masonic Lodge 182, Kora Temple Shrine, Ring-Mckeen American Legion Post, V.F.W. West Paris Fire Department, Androx Postmasters, National Association of the Postmasters and West Paris Universalist Church & Master of Cergmonies of the Parisians Orchestra.

He is a former member of the Boy Scout Troop 1320, Troop Committees, West Paris Recreation Board, Pioneer Board, Swinging Bears Square Dance Club, and President of the "Greenwood City Yacht Club," at "Bikini Beach". He also enjoyed spending time fishing and hunting with friends and family.

He was involved in many other activities too numerous to mention.

He is survived by two sons, Marshall Imman, Fairbanks, Alaska. Walter Imman and companion, Joyce Lowell of West Paris; two daughters, Virginia Aridas, West Paris and Lady Lake, Fla., Vivian and Charles Sanborn North Conway, N.H.; grandchildren, Todd, Anthony, Brant, Caroline, Vernon G. and Walter Jr.; his brother and best friend, Milton and wife Eleanor, Greenwood City; sister in-law, Mary Imman, South Paris; and many cousins.

He was predeceased by a son, Michael; his wife, Miriam; a brother, Byron Inman; and his son-in-law. William Aridas who has since died from injuries at the same accident.

| Lodge No. 11             | iram 180              |                 |
|--------------------------|-----------------------|-----------------|
| Initiated /- 71-1947     | Dimitted              | Official Record |
| Passed 7-17-19-17 Raised | Suspended<br>N. P. D. |                 |
| Raised 3-76-7947         | Deprived<br>N. P. D.  |                 |
| Affiliated               | Suspended<br>U. M. C. |                 |
| Reinstated               | Expelled              |                 |
| Restored                 | Died 9-16-1983. To    | reland, me      |
| Remarks John 11-7        | -1908                 |                 |