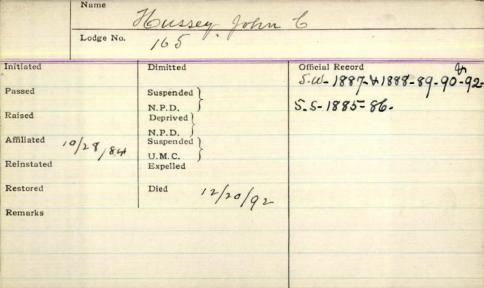

|                         | Hurban, Mark                         | Raymond 023     | 37/ |
|-------------------------|--------------------------------------|-----------------|-----|
| Lodge No                | 2 Warren                             |                 | 03  |
| Initiated 10-20-19      | Dimitted                             | Official Record |     |
| Passed 11-24-19         | 87 Suspended 11-7-<br>N. P. D. 10-22 | 1995 9 1988     |     |
| Raised 12-29-19         | Deprived                             |                 |     |
| Affiliated              | Suspended U. M. C.                   |                 |     |
| Reinstated 4 - 14 - 199 | 2 Expelled                           |                 |     |
| Restored                | Died                                 |                 |     |
| 4-30-1966               |                                      |                 |     |
| Remarks                 |                                      |                 |     |