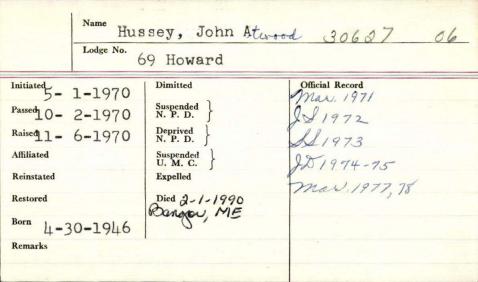

|                         | Hurban, Mark                         | Raymond 023     | 37/ |
|-------------------------|--------------------------------------|-----------------|-----|
| Lodge No                | 2 Warren                             |                 | 03  |
| Initiated 10-20-19      | Dimitted                             | Official Record |     |
| Passed 11-24-19         | 87 Suspended 11-7-<br>N. P. D. 10-22 | 1995 9 1988     |     |
| Raised 12-29-19         | Deprived                             |                 |     |
| Affiliated              | Suspended U. M. C.                   |                 |     |
| Reinstated 4 - 14 - 199 | 2 Expelled                           |                 |     |
| Restored                | Died                                 |                 |     |
| 4-30-1966               |                                      |                 |     |
| Remarks                 |                                      |                 |     |