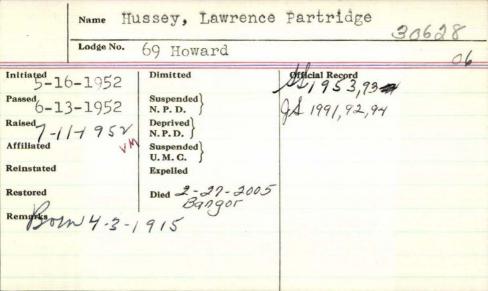

|                         | Hurban, Mark                         | Raymond 023     | 37/ |
|-------------------------|--------------------------------------|-----------------|-----|
| Lodge No                | 2 Warren                             |                 | 03  |
| Initiated 10-20-19      | Dimitted                             | Official Record |     |
| Passed 11-24-19         | 87 Suspended 11-7-<br>N. P. D. 10-22 | 1995 9 1988     |     |
| Raised 12-29-19         | Deprived                             |                 |     |
| Affiliated              | Suspended U. M. C.                   |                 |     |
| Reinstated 4 - 14 - 199 | 2 Expelled                           |                 |     |
| Restored                | Died                                 |                 |     |
| 4-30-1966               |                                      |                 |     |
| Remarks                 |                                      |                 |     |