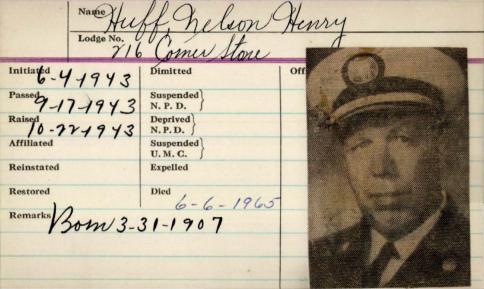

|   |
| Dimitted  Official Record  Sassed  Suspended)  Official Record  S.D. 1898-97-                      |   |
| 6-20-1893 N.P.D. g. D. 1896-95.                                                                    |   |
| Raised Deprived N.P.D. Suspended                                                                   |   |
| U.M.C.                                                                                             |   |
| Restored Died 5-20-1931 Poorth Wayne                                                               |   |
| Reinstated  Expelled  Died  5-20-1931 Roorth Wayne  Soru au Willow, Mairie 8-29-1865  Scythe maker |   |
|                                                                                                    |   |



## CAPT. NELSON H. HUFF

Funeral' services for Fire Dept. Capt. Nelson H. Huff, 58, of 33 Wordsworth St., who died yesterday, will be held at 10:30 a.m. Thursday, at 749 Congress St. The Rev. Kenneth Cook will officiate. Interment will be in Hillside Cemetery, Gorham. Capt. Huff had been on sick

leave and was to have retired July 27.

He was born in South Portland March 31, 1907, son of the late Henry W. and Sarah Hall Huff Wentworth.

He joined the department in 1932, was promoted to lieutenant in 1940 and to captain in 1947. He had been in charge of Engine 11, Ocean Ave.

Capt, Huff attended the Washington Avenue Methodist Church, and was a member of the Fire Fighters Association. Corner Stone Lodge, AF & AM, the craftsmen's Club and the Coast Guard Auxiliary.

Besides his widow, the