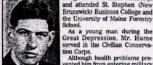

Initiat

FARMINGTON - A. Ray Huff, 81, of Strong, died Thursday morning at the Franklin Memorial Hospital where he hasd been a patient for the past four days following a long illness. He was born in Freeman, Oct. 28. 1903, son of Albert Ray and Mae Durrell Huff.

He was educated in the schools of Freeman and Strong, graduating from Strong High School in 1921. He married Helen Merrill in 1929 at Strong. He was employed at the Starvears.

past high priest of Franklin Chapter Adams Funeral Home, Phillips. No. 34, past illustrious master of Jephtha Council No. 17 and a past patron