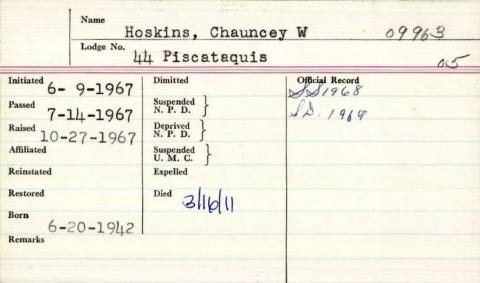

. D.   Suspended   U. M. G.   Expelled | Official Record Syler-1926 Cleaf 1927 |
| Restored Remarks Age 37                             | Died 1-11-1950 Ho                                                            | ulton, me                             |

Name

| Initiated 75-194       | 6 Dimitted          | Official Record |
|------------------------|---------------------|-----------------|
| Passed   - > 9 + 9 + ( | Suspended N. P. D.  |                 |
| Raised - 28 19 7       |                     |                 |
| Affiliated             | Suspended U. M. C.  |                 |
| Reinstated             | Expelled            |                 |
| Restored               | Died 10 - 30 - 1979 | mile me.        |
| Remarks vm 7-1         | 9-1914              | : Milo, Me.     |



| Lodge No.         | oshine, Ch           | ester Hong      |
|-------------------|----------------------|-----------------|
| Initiated 17-1934 | Dimitted             | Official Record |
| Passed 9-193 4    | Suspended N. P. D.   |                 |
| Raised - 14-1934  | Deprived N. P. D.    |                 |
| Affiliated        | Suspended U. M. C.   |                 |
| Reinstated        | Expelled             |                 |
| Restored          | 12-3-1969, Bangon, 1 | n.              |
| Remarkge 34       |                      |                 |

| Name F              | loskins, De           | lmont Elwood     |
|---------------------|-----------------------|------------------|
| Lodge No.           | 92 Siloam             |                  |
| Initiated 3-17-1949 | Dimit