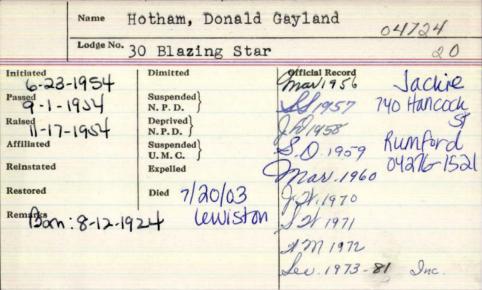

|



LEWISTON - Donald G. Hotham, 78, of 740 Hancock Street in Rumford, passed away on Sunday, July 20, 2003 at Central Maine Medical Center in Lewiston, surrounded by the family that he considered to be his greatest blessing, Donald Hotham was born in Rumford on Aug. 12, 1924, a son of Rupert and Thelma (Wyman) Hotham. He attended Rumford schools, and spent one year at The Hinkley School for Children before obtaining his diploma from Stephens High School of Rumford. After school, Don enlisted in the U.S. Marines, and spent three years fighting for his beloved America in the Pacific Theater. Corporal Hotham was seriously wounded in the battle for Guam on Aug. 1, 1944, and was honorably discharged from the Marines in 1945. Don was very proud of his service to his Country, and his entire life w