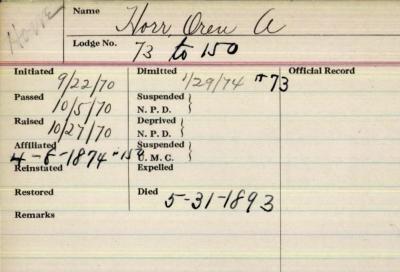

(Soper) Horr of Winterport; five daughters, Mrs. Paul (Valerie) Russell of Bangor; Mrs. Edward (Vicki) McAllian of Bucksport, Mrs. Jeffrey (Cheryl) Whitney of Houston, Texas, Chris Horr of Jack sonville, Fla., and Mrs. Dana (Carrie Wade of Cape Coral, Fla.; two broth ers. William of Dedham and Ernest o Hampden; eight grandchildren, Heather and Justin Russell, Darcie, James and Daniel McAllian, Kristofer and Tyler Whitney and Chaz Holly. Friends may call 7-9 p.m. Tuesday, Dec. 5, 1989, at the Foley Funeral Home, Winterport. Funeral services will be held 1 p.m. Wednesday, Dec. 6, 1989, at the funeral home, with Pastor Robert Murchie officiating. Spring interment will be in Riverview Cemetery, Bucksport, Those who wish may make contributions in his memory to the American Heart Association.



|                | Name H    | orr, Virgil           | L               |
|----------------|-----------|-----------------------|-----------------|
|                | Lodge No. | 1 St. John            | S               |
| Initiated 11-1 | 5-1948    | Dimitted              | Official Record |
| Passed 2-21    |           | Suspended<br>N. P. D. |                 |
| Raised         |           | Deprived<br>N. P. D.  |                 |
| Affiliated     |           | Suspended U. M. C.    |                 |
| Reinstated     |           | Expelled              |                 |
| Restored       |           | Died                  |                 |
| Remarks        | W4-9-     | 1885                  |                 |
|                |           |                       |