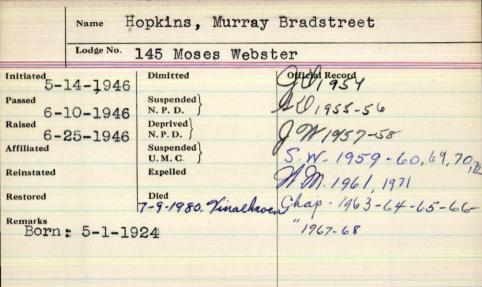

uth Jefferson and the                                                                                                                                                                                                     |
| Restored                                     | Died<br>4-15-194 | Eureka Lodge, F and AM, at Tenant<br>Harbor.                                                                                                                                                                                                                         |

Remarks

He leaves his wife, Mrs. Bertha Farrar Hopkins, two sons, Oris L. of Littleton, N. H., and S. Ormond of Westbrook and four grandchildren.

Funeral services will be Wednesday at 2 p. m. from his home, with in-terment in Woodlawn Cemetery.



VINALHAVEN — Murray B. Hopkins, 56, died unexpectedly here Wednesday.

He was born on Vinalhaven, son of Freeman

and Gladice Bradstreet Hopkins.

Mr. Hopkins operated Hopkins Boat Yard Inc.

and was a World War II Navy veteran.

He was past commander of the American Legion, past master of the Masons, a member of King Solomon Chapter, the Commandery and the Shrine. He was a trustee of Islands Community Medical Center, a member of the board of directors of Fox Island Electric Co-Op, and a member of the Vinalhaven Fire Department.

He is survived by his wife, Ellen Burgess Hopkins; two sons, Kevin M. and Hollis E.; and a daughter, Jean Thompson, all of Vinalhaven; three brothers, Lawrence and Kenneth Hopkins, both of Connecticut, and Valois Young of North Carolina; two sisters, Elizabeth M