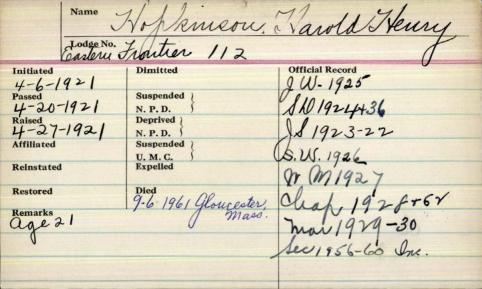

| Passed     | Suspended          |                    |
| 2-27-1924  | N. P. D. 11-7-1934 |                    |
| Raised     | Deprived           |                    |
| 4-10-1922  | N. P. D. \         |                    |
| Affiliated | Suspended          |                    |
|            | U. M. C.           |                    |
| Reinstated | Expelled           |                    |
|            | D                  |                    |
| Restored   | Died               |                    |
| Remarks    |                    |                    |
| ( 4. 33    |                    |                    |
| age 55     |                    |                    |
|            |                    |                    |
| V          |                    |                    |



| Name