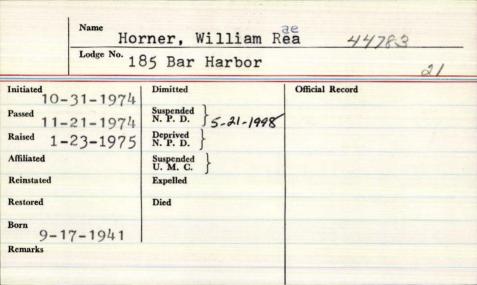

|
| Raised 4-77/1957             | Deprived<br>N. P. D.        |                 |
| Affiliated                   | Suspended U.M.C.            |                 |
| Reinstated                   | Expelled                    |                 |
| Restored                     | Died                        |                 |
| Born 5-26-1931               |                             |                 |
| Remarks                      |                             |                 |
|                              |                             |                 |

Hodge No. 93. St. andrews. Official Record Initiated Dimitted Suspended 11-28-192 4 Raised N. P. D. Deprived 12-19-1924V N. P. D. Suspended U. M. C. Reinstated Expelled Restored 6-28-1987, Newcastle, M.H. Remarks



| Name H                   | orner, Winiteld       | insi luted      | 26253 |
|--------------------------|-----------------------|-----------------|-------|
| Lodge No.                | 185 Bar Harbor        |                 | 2/    |
| 1-20-1947                | Dimitted              | Official Record |       |
| assed 3 - 1947           | Suspended<br>N. P. D. | 901949          |       |
| Haised 17-1947           | Deprived<br>N. P. D.  | 911950          |       |
| Affiliated               | Suspended<br>U. M. C. | 19/1951         |       |
| Reinstated               | Expelled              | MM1954          |       |
| Restored                 | Died 1-22-1991 e      |                 |       |
| Remarks<br>Born 1-12-191 | 13                    |                 |       |
|