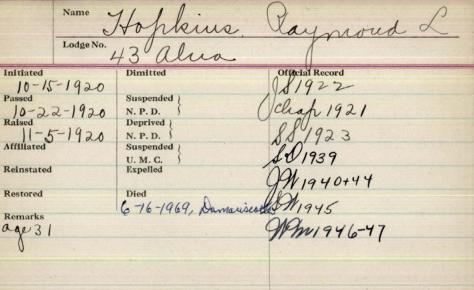

|                          |
| THE RESERVE THE PROPERTY OF THE PARTY OF THE |                          |
| The state of the s |                          |



|             | Name /          | Vohleius                | Richard B              |
|-------------|-----------------|-------------------------|------------------------|
|             | Lodge No.       |                         |                        |
| nitiated    |                 | Dimitted                | Official Record        |
| Passed      |                 | Suspended  <br>N. P. D. |                        |
| taised 4-19 | -1864<br>-27-64 | Deprived \ N. P. D.     |                        |
|             | -27-64          |                         |                        |
| Reinstated  |                 | Expelled                |                        |
| Restored    |                 | Died 8/ /8/             | age 42                 |
| Remarks     | Bor             |