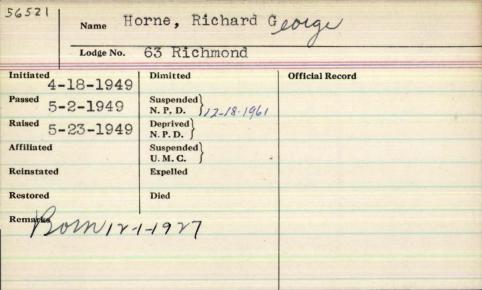

| 1-20-1980, Stells       | Bl B& Ch 1977      |  |
| No. of the contract of the con | 1954, St. John's        | #1, Portsmouth, NH |  |



| 56522      | Name      | 71                  | 200             |
|------------|-----------|---------------------|-----------------|
|            |           | Home Co             | bert Idslay     |
|            | Lodge No. | 184 Hiram           |                 |
| Initiated  | 12/1/15   | Dimitted            | Official Record |
| Passed     | 1/11/16   | Suspended \\ N.P.D. |                 |
| Raised     | 2/1/16    | Deprived N.P.D.     |                 |
| Affiliated | 1710      | Suspended U.M.C.    |                 |
| Reinstated |           | Expelled            |                 |
| Restored   |           | 6-2-1943            | So Portland The |
| Remarks    |           |                     |                 |
| Red Cr     | rest h    | atta in #8 hu       | not Temple