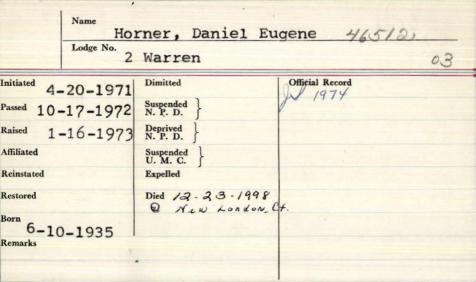

spended U. M. C. Reinstated Expelled Restored Died 3-26-1988 @ Maxice

| Name Lodge No.     | borner, lelify              | ford Jackson for |
|--------------------|-----------------------------|------------------|
|                    | 180 00                      | ( 37092/ 17      |
| Initiated   F-1930 | Dimitted Suspended          | Official Record  |
| 12 -9-1930         | N. P. D. S Deprived         |                  |
| Affiliated 7-1937  | N. P. D. Suspended U. M. C. |                  |
| Reinstated         | Expelled                    |                  |
| Restored           | Summit, NJ 1981             |                  |
| Remarks            |                             |                  |
|                    |                             |                  |

-

0 1



|