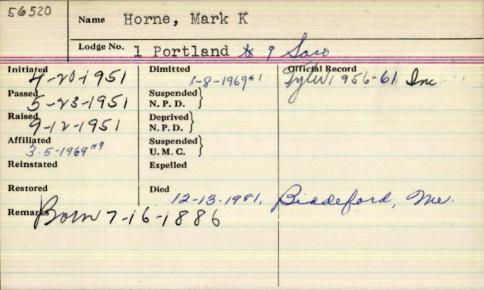

| ase               |
| Initiated 18-1943   | Dimitted              | Official Record   |
| Passed 17-7-1943    | Suspended<br>N. P. D. |                   |
| Raised 1 - 6 - 1944 | Deprived<br>N. P. D.  |                   |
| Affiliated          | Suspended<br>U. M. C. |                   |
| Reinstated          | Expelled              |                   |
| Restored            | Died 8-11-1958 7      | Nanchester, n. H. |
| Remarks Som 4-5     | -1880                 |                   |
|                     |                       |                   |
|                     |                       |                   |

Name Lodge No. Initiated Dimitted Official Record Passed Suspended ) N.P.D. Raised Deprived N.P.D. Affiliated Suspended U.M.C. Reinstated Expelled Restored



SACO — Mark Horne, 95, of 87A Spring St., died Sunday in a Biddeford hospital after a brief illness.

He was born in Haverhill, Mass., the son of Horace W. and Annie J. Knipe Horne. He attended schools in Haverhill and graduated from Haverhill Business College.

From 1946 to 1964, Mr. Horne was an inspector for Sebago Moccasin in Westbrook. He retired and moved to this area.

He was a member of the Odd Fellows in Portland, the Saco Masonic Lodge, the OES in Biddeford, and the United Church of Christ in Biddeford.

He is survived by his wife, Helen Daley Horne, and a daughter, Mrs. Priscilla Ascrost of Fairport, N.Y.

A funeral will be held at 10 a.m. Tuesday at the Dennett and Craig Funeral Home, 365 Main St. Burial will be in Elmwood Cemetery, Haverhill.

| Horne, Maurice Charles