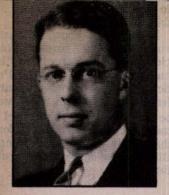

## Lloyd E. Hooper

### retired postmaster, former selectman

SHAPLEIGH - Lloyd E. Hooper, 85, of Back Road, died Saturday at home after a long illness.

He was born in Shapleigh, a son of Fred and Mabel Hooper. He attended the former Ross School, the former Lindsey High School, and was a lifelong Shapleigh resident.

In years past, he had served the town of Shapleigh as a

road commissioner and as a selectman.

He served as postmaster of the Shapleigh Post Office from 1940 until his retirement in 1982. He also formerly served as a deputy for the York County Sheriff's Department and had charge of the first jury seated in the Alfred court when it was new.

He was a member of the Shapleigh Corner Baptist

Church, and was an honorary life deacon.

He was a member and past master of the Mousam Lake Grange, was a member of the Day Spring Lodge, OES, in West Newfield, was an honorary member of the Shapleigh Fire Department, and was a 60-plus year member of the Springvale Lodge #190 AF & AM.

Surviving are his wife of 59 years, Mildred Laskey Hooper of Shapleigh; and a daughter, Mrs. Robert (Jane)

Hilton of Berwick.

A funeral service will be held at 11 a.m. at the Heald Funeral Home, 61 Main St., Springvale, with the Rev. Dr. Nelson Elliot, pastor of the Shapleigh Corner Baptist Church, officiating. Burial will be in the spring in Pine Grove Cemetery, South Waterboro.