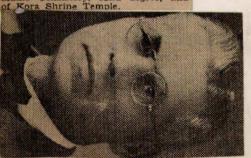

## Bernard L. Holmes

WATERVILLE — Bernard L. Holmes, 71, of Oakland, died Monday evening, Sept. 20, 1999, at a Waterville hospital.

He was born Nov. 12, 1927, in Bath, son of William and Beatrice

(Erskine) Holmes.

Bernard entered the Army Air Corps serving during World War II, and during the Korean and Vietnam wars. He retired after 30 years of

service from the Air
Force in 1972 with
the rank of
m a s t e r
serveant.

He was employed as a postmaster for the Postal Service in Bigham. He had served as past commander for the Disabled American Veterans, John F. McPherson, Chapter I, in Augusta. He was a member of the Oakland Veterans of Foreign Wars, Waterville, Lodge 33, A.F.&.M. in Waterville, Ancient Accepted Scottish Rite, Valley of Augusta, Kora Temple Shrine, and the Elks Lodge in Bath. He was a 32nd deerre Mason.