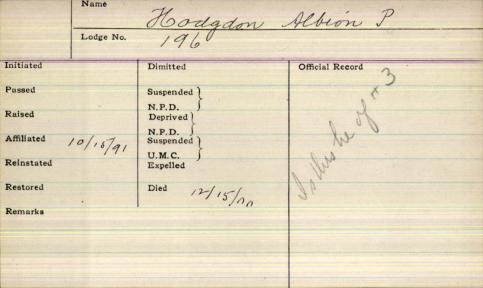

| Name Hodgdon Caleb<br>Lodge No.                                     |                                                                   |                     |
|---------------------------------------------------------------------|-------------------------------------------------------------------|---------------------|
| Initiated  2-17-182  Passed  4-26-18  Raised  Affiliated  11-11-165 | Dimitted  Suspended N. P. D. Deprived N. P. D. Suspended U. M. C. | Is this he of 3+144 |
| Reinstated Restored Remarks                                         | Expelled Died                                                     |                     |
| Avuidi no                                                           |                                                                   |                     |