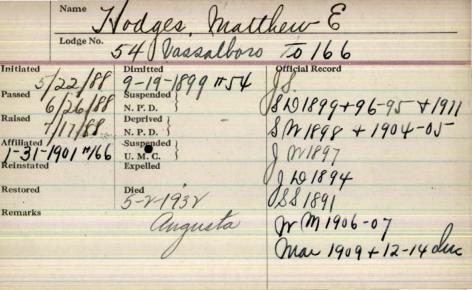

| W16-4      | -1917                                                                               |                 |



| Hodges merton     |                                                   |                 |  |  |
|-------------------|---------------------------------------------------|-----------------|--|--|
| Lodge No.         | 1 25 Timple                                       | 1               |  |  |
| Initiated         | Dimitted                                          | Official Record |  |  |
| Passed 1-2-22     | 2-9-/957<br> Suspended  <br> N. P. D.   2-10-1941 |                 |  |  |
| Raised 2-6-22     | N. P. D. 17-10-1941<br>Deprived 1<br>N. P. D. 1   |                 |  |  |
| Affiliated        | Suspended )<br>U. M. C.                           |                 |  |  |
| 3-16-1946         | Expelled                                          |                 |  |  |
| Restored