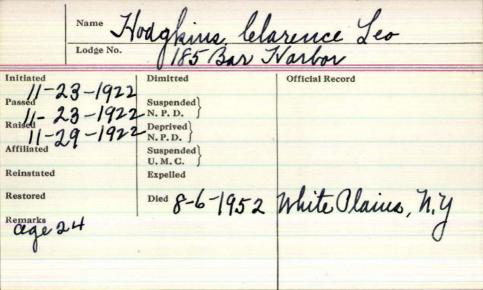

|                 |  |
| Initiated 12/12/70 | Dimitted                | Official Record |  |
| Passed 12/19/70    | Suspended  <br>N. P. D. |                 |  |
| Raised 1/9/7/      | Deprived )<br>N. P. D.  |                 |  |
| Affiliated         | Suspended )<br>U. M. C. |                 |  |
| Reinstated         | Expelled                |                 |  |
| Restored           | Died 4/ /72             |                 |  |
| Remarks            |                         |                 |  |
|                    |                         |                 |  |
|                    |                         |                 |  |
|                    |                         |                 |  |
|                    |                         |                 |  |



|                    | Hoc       | lgkins, Clarence Thomas                    |
|--------------------|-----------|--------------------------------------------|
|                    | Lodge No. | 10 Rising Virtue 717 Ralph J. Pollard      |
| nitiated - 2       | 1945      | Dimitted 751949 FOfficial Record Suspended |
| 10-1               | 61945     | N. P. D.                                   |
| caised.            | 0-1945    | N.P.D.                                     |
| ffiliated / 0 -6 - | 1949 th   | Suspended ( ) D. M. C.                     |
| teinstated         |           | Expelled                                   |
| Restored           |           | 5-28-1954- Brewer, Me                      |
| Remarks 0          | m1-31     | -1880