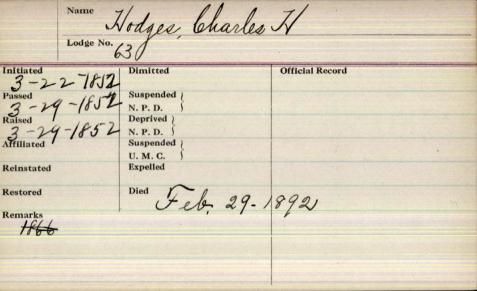

| Name                          | 71                | 11 . 0          |
|-------------------------------|-------------------|-----------------|
|                               | Modeladon         | Charles 6       |
| Lodge No.                     | Hoodgdon          |                 |
| 1. /                          |                   |                 |
| Initiated 3/3/53              | Dimitted          | Official Record |
| Passed . 4/1/2/2)             | Suspended         |                 |
| Passed 4/14/73 Raised 4/14/73 | N. P. D. Deprived |                 |
| 4/14/73                       | N. P. D.          |                 |
| Affiliated                    | Suspended         |                 |
|                               | U. M. G.          |                 |
| Reinstated                    | Expelled          |                 |
| Restored                      | Died              |                 |
| Remarks                       |                   |                 |
|                               |                   |                 |
|                               |                   |                 |
|                               |                   |                 |
|                               |                   |                 |
|                               |                   |                 |