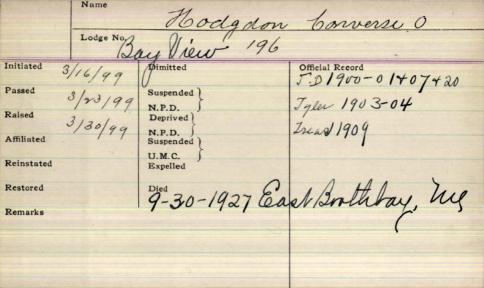

| Name                  | 0 10 0                          |     |
|-----------------------|---------------------------------|-----|
| 2                     | Godsdon Chas. Edmund            |     |
| Lodge No.             | 2/11:                           |     |
| 196                   | , Tay View                      | 1   |
| Initiated             | Dimitted Official Record        |     |
| 10-1-1925-            | J. S. 1926                      |     |
|                       | Suspended On 10 10 2 2 2 2-741. | 20  |
| 16.15-1925-<br>Raised | N. P. D.                        | W   |
|                       | Deprived \                      |     |
| 10-29-1925            | N. P. D.                        |     |
| Affiliated /          | Suspended                       |     |
|                       | U. M. C.                        |     |
| Reinstated            | Expelled                        |     |
|                       |                                 | ) , |
| Restored              | Died I III III III              | -   |
|                       | 2-18-1955 Oarl Brothlay 1       | ne  |
| Remarks               |                                 |     |
| age 50.               |                                 | - 1 |
| 50                    |                                 |     |
| V                     |                                 |     |
|                       |                                 |     |
|                       |                                 |     |