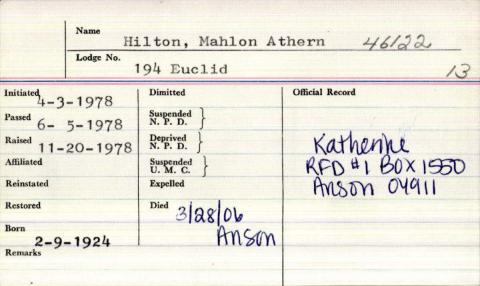

Jana            | es Brine        |  |
|---------------------|-----------------------|-----------------|--|
| Lodge No.           | 99 Brigha             | m               |  |
| nitiated - 15-195 ( | Dimitted              | Official Record |  |
| assed -14-1957      | Suspended<br>N. P. D. |                 |  |
| aised - 1957        | Deprived<br>N. P.D.   |                 |  |
| ffiliated           | Suspended<br>U. M. C. |                 |  |
| einstated           | Expelled              |                 |  |
| estored             | Died 6-17-1984, Ja    | ikman, Me.      |  |
| orn 9-24-1921       |                       |                 |  |
| emarks              |                       |                 |  |
|                     |                       |                 |  |



| Name Hi         | lton, Russell:                     | В                          |
|-----------------|------------------------------------|----------------------------|
| Lodge No.       | 61 King Solomo                     | ns                         |
| 11tiare 791946  | Dimitted                           | Official Record May 19 4 9 |
| assep_30-1946   | Suspended<br>N. P D.               | A 1950                     |
| aise 9-20-1946  | Deprived<br>N. P. D.               | ISS 1951                   |
| ffiliated       | Suspended U. M. C.                 | SU 1952                    |
| einstated       | Expelled                           | 9911953                    |
| estored         | Died 9-24-1988<br>Comprisently, ME | LW1954                     |
| emarks John 9-7 | 4-19