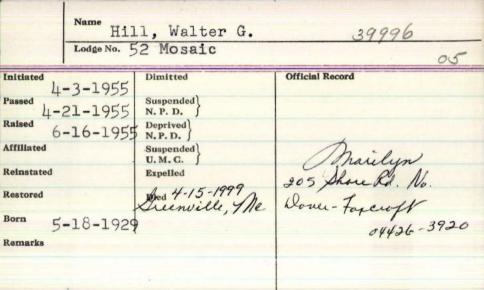

WALTER G. HILL
DOVER-FOXCROFT - Walter G.
Hill, 69, husband of Marilyn
(Stanchfield) Hill, died April 15,
1999, at a Greenville hospital. He
was born May 18, 1929, in
Sangerville, the son of George and

Elsie (Grant) Hill.

Walter was a 1948 graduate of Foxcroft Academy. He was employed at Weatherbee's Hardware Store for 10 years, and then with the U.S. Post Office in Dover-Foxcroft, retiring after 30 years of service. He also enjoyed self-employment, doing sheet metal work. Walter was a member of the Dover-Foxcroft Congregational Church and a 40 year member of

the Masons and Ödd Fellows. He was involved with the YMCA Board of Directors, Foxcroft Academy Friends of Athletics, and volunteered for the YMCA Physically Challenged Club and Meals for ME. Walter and his wife had truly enjoyed living at Sebec Lake for many years, where he was an avid hunter and fisherman.

He is survived by his beloved wife of 49 years, Marilyn of Dover-Foxcroft, three children, Trudy Lunt and her husband, Terry of Ellsworth, Robin Hill of Dover-Foxcroft, Bonny Largay and her husband, Tom of Orrington; two sisters, Ruth Bell of Corinna, Arlene Merrill of Hartland; six grandchildren, Kelly and Barrett Lunt, Aoron, Jason and Amy Largay, Gobriella Fevens.

Friends may call 6-8 p.m. Saturday, April 17, 1999, at Lary Funeral Home, Dover-Faxcroft, where funeral services will be conducted 1 p.m. Sunday, April 18, with the Rev. Kenneth Dale officioting. Burial will be in the family lot, Gray Cemetery. Those who wish may make memorial contributions to the YMCA, 30 Park St., Dover-Faxcroft 04426.