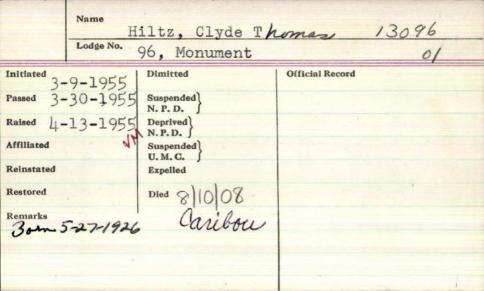

e Starks Grange and

was active in the Madison-Anson

Chamber of Commerce. He was a

member and past president of the Madison Kiwanis Club: member of the Euclid Lodge Ancient Free and Accepted Masons, Madison; Scotish Rite Bodies of Maine: a noble of Kora Temple Ancient Arabic Order of the Nobles of the Mystic Shrine. Lewiston; member of the American Dowser's Society: and treasurer of the Athearn Cemetery Association. Anson. His first wife, Edith Fowler Hilton, died in 1976. He married the former Helen Butler Dec. 22, 1984, in Skowhegan.

He is survived by his wife of Skowhegan; two sons, Benjamin A. of Veazie and Ernest W. of Starks; one daughter, Sylvia A. Hilton of

Jackman; one sister, Mrs. Marion Hilton of Norridgewock; and two grandsons, Nicholas and Timothy Hilton, both of Veazie.



| Name                                            | Hiltz 9                        | rank | W 12716       | . Qu.     |
|-------------------------------------------------|--------------------------------|------|---------------|-----------|
| Lodge 1                                         | 10. 7309 my                    | an   |               | 1 23      |
| Initiated  Y-/6-195  Passed  Raised  Affiliated | Suspended<br>N. P. D.          |      | ficial Record |           |
| Reinstated Restored                             | U.M.C. S<br>Expelled Died 8-14 |      | Ruth 1        | Vilty !   |
| Remark Bown,                                    | 17-75-1973                     | 3    | Lewiston      | iv 04210. |

| Name Hi           | ltz, Jack Merle       | 10/83                   |    |