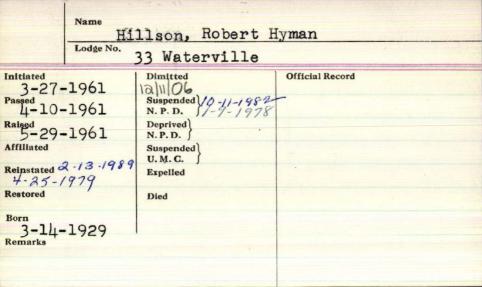

|
|--------------------------------------------------------------------|-------------------------------------------------------------------------------------|
| Lodge No.                                                          | Eillson, Nathan<br>83. St. andrews to 185                                           |
| nitiated 1-24-1891 2-seed 3-29-1891 3-12-1891 4-13-1900 Reinstated | Suspended N. P. D. Deprived N. P. D. Suspended U. M. C. Suspended U. M. C. Expelled |
| Restored<br>Remarks                                                | Died 5-9-1940 Bar Harbor, Me                                                        |
|                                                                    |                                                                                     |



| Name               | 11                 | 1               |
|--------------------|--------------------|-----------------|
|                    | Hillson:           | Jamuel          |
| Lodge No.          |                    | 185 Bar Harbor  |
| Initiated /2/11/13 | Dimitted 1-20-1938 | Official Record |
| Passed 2/5/14      | Suspended \        | 5.01916         |
| 2/26/14            | Deprived N.P.D.    | J.W 1917        |
| Affiliated         | Suspended \ U.M.C. | S.w 1918        |
| Reinstated         | Expelled           | wm 1919         |
| Restored           | Died               |                 |
| Remarks            |                    |                 |
|                    |                    |                 |
|                    |                    |