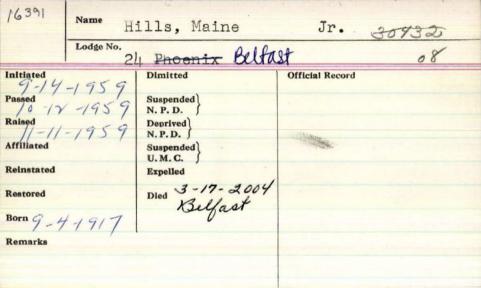

|                 |



| 56518 Name                                          | Tills maii                                                                   |                 |
|-----------------------------------------------------|------------------------------------------------------------------------------|-----------------|
| Lodge No.                                           | 24 Phoen                                                                     | ii.             |
| Initiated                                           | Dimitted                                                                     | Official Record |
| Passed 5-/0-09 Raised 5-24-09 Affiliated Reinstated | Suspended   N. P. D.   Deprived   N. P. D.   Suspended   U. M. C.   Expelled |                 |
| Restored