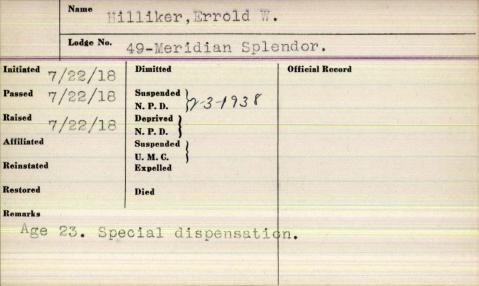

/19/18                                                 | Suspended \ N. P. D.   |                 |
| Raised 11   |                                                        | Deprived )             |                 |
| Affiliated  |                                                        | N. P. D. Suspended     |                 |
| Reinstated  |                                                        | U. M. G. S<br>Expelled |                 |
| Restored    |                                                        | Died 9-25-1945         | Corima no       |
| Remarks     |                                                        | , , , , , , ,          | 00200000        |
| Age A       | 47                                                     |                        |                 |

.



|            | Name 11                  | 1: