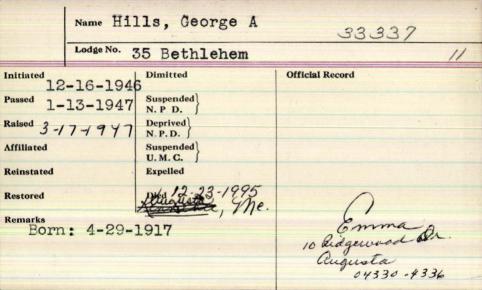

| rick L          |
|------------------|-----------|-------------------------|-----------------|
|                  | Lodge No. | 10                      | mil .           |
| Initiated        |           | Dimitted                | Official Record |
| Passed           |           | Suspended }             |                 |
| Raised           |           | N.P.D. ) Deprived       |                 |
| Affiliated 3/30/ | /11       | N.P.D. Suspended U.M.C. |                 |
| Reinstated /     |           | Expelled                |                 |
| Restored         |           | Died 7/30/18 71.        | city            |
| Remarks          |           | 1-110                   |                 |
|                  |           |                         |                 |



## G. Arnold Hills

AUGUSTA — G. Arnold Hills, 78, of Ridgewood Drive, died Dec. 23, 1995, at the Kennebec Valley Medical Center after a brief illness.

He was born in Portland on April 29, 1917, the son of Lawrence

and Marion (Roderick) Hills.

Mr. Hills was a graduate of Portland High School. He served honorably in the U.S. Army during World War II (1940-45) and was discharged as a master sergeant. He served in the South Pacific, Guadalcanal, Luzon, Solomon Islands and New Guinea campaigns. He was awarded the Philippine Liberation Medal and the Bronze Star.

Mr. Hills was employed by Central Maine Power Co. for 34 years,

retiring in 1979.

He was a member of the 43rd Infantry Division Association, Bethlehem Masonic Lodge No. 35 and past president of the Augusta

Rotary Club.

He is s