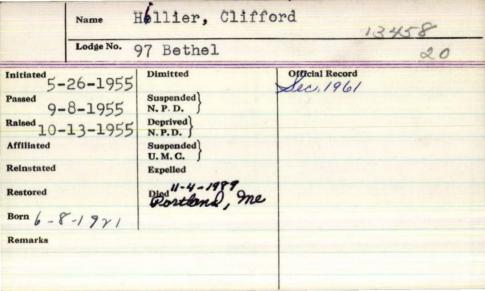

## Walter S. Hill

South Portland, Jan. 29. — Funeral services for Walter S. Hill, 79, of 42 Chase Street, price clerk for Emery-Waterhouse Company, Portland, will be held at 1.30 p. m. Sunday at 160 Ocean Street. He died here Thursday. Interment will be in Forest City Cemetery.

Mr. Hill, son of the late Byron G. and Octavia Lowell Hill, was born at Greene and attended schools there and Augusta Business College. For a few years he was employed in a Lewiston hard-

ware store.

He was a member of the Masons and United Commercial Travelers. His wife, Mrs. Maud Felt Hill,

died in 1946.

Surviving are two brothers, Clarence B. Hill, Georgetown, and Lester S. Hill, Poland Spring; two Sisters, Mrs. Annie Hill Sawyer and Miss Dora Hill, Greene; several nieces and nephews,

| Name Hi                                               | 11, Warren Gar        | diner           |
|-------------------------------------------------------|-----------------------|-----------------|
|                                                       |                       | 16204           |
| Lodge No.                                             | .15 Buxton            | 18              |
| Initiated - 21-1946                                   | Dimitted              | Official Record |
| Passed   1 - 1 8 - 1 9 7 6  Raised   7 - 78 - 1 9 7 6 | Suspended<br>N. P. D. |                 |
| 17-78-19 4 km                                         | Deprived<br>N. P. D.  |                 |
| Affiliated                                            | U.M.C.                |                 |
| Reinstated                                            | Expelled              |                 |
| Restored                                              | Queta Horda, FL       |                 |
| Remark Som 191                                        | 9                     |                 |
|                                                       |                       |                 |
|                                                       |                       |                 |