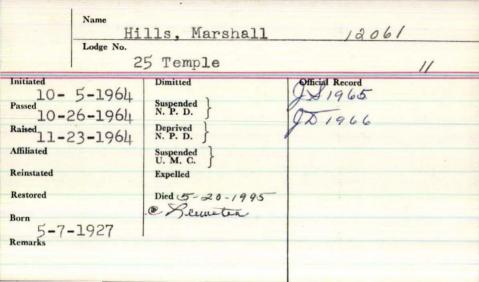

|        |                           |  |
| Restored         | Di       | ed       |        |                           |  |
|                  |          |          |        |                           |  |
| Remarks          |          |          |        |                           |  |
|                  |          |          |        |                           |  |
|                  |          |          |        |                           |  |
|                  |          |          |        |                           |  |
|                  |          |          |        |                           |  |
|                  |          |          |        |                           |  |
|                  |          |          |        |                           |  |



| Name                          |                                                        |                            |
|-------------------------------|--------------------------------------------------------|----------------------------|
|                               | Hills Mils                                             | ton B                      |
| Lodge No.                     | 62 King David                                          | k                          |
| Initiated 10/27/14            | Dimitted'                                              | Official Record S.S. 1915- |
| Passed /0/27/14               | Suspended \ N.P.D. \ \ \ \ \ \ \ \ \ \ \ \ \ \ \ \ \ \ | 2.0.1                      |
| Raised /1/10/14               | Deprived )