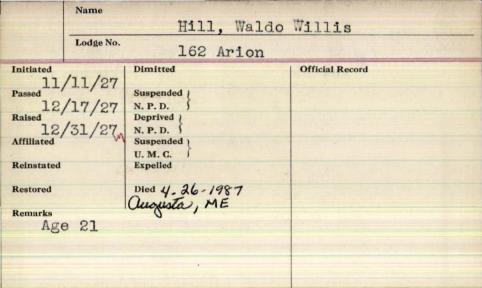

.

AUGUSTA — Waldo W. Hill, 80, of 5 Gannett St., died April 26, 1987, at Williams Health Care Facility, Grey Birch Drive, following a long illness.

He was born Sept. 13, 1906 in Dayton, the son of George A. and Bessie Dennett Hill.

He was a graduate of Thornton Academy, Saco, and the University of Maine at Orono.

Mr. Hill was Augusta's city engineer for 40 years. Prior to that, he had been employed by the Department of Transportation and Central Maine Power Co. at Bingham Dam.

He was a member of the Maine Good Roads Association, American Public Works Association, Arion Lodge, AF&AM, of Goodwin Mill, York Royal Arch Chapter and the Maine Association of Engineers.

He was a registered land surveyor.

He was a registered land surveyor, a registered professional engineer, and attended Penney Memorial United Baptist Church.

He is survived by his wife of 55

years, Helen Holmes Hill of Augusta; a daughter, Mrs. Gautrey (Janet) Musk, and a son, George Waldo Hill, both of Augusta; four grandsons, and several cousins.

There will be no visiting hours.

Private funeral services will be held at Knowlton & Hewins Funeral Home, 1 Church St., Augusta.

Memorial donations may be made to the American Cancer Society, Box 456, Brunswick 04011.