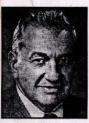

PUNTA GORDA, Fla. — Warren "Spin" Hill, 81, a former Maine commissioner of education, died March 27, 2000, at his winter home.

Warren Hill

Born in Brooklyn, Nova Scotia, he moved to the U.S. as a child and graduated from Buxton (Maine) High School, Gorham (Maine) State Teachers College with a bachelor's degree, Boston University with a master's degree and from Columbia University with his doctorate in education.

He received honorary doctorates from Bowdoin College, the University of Maine and Franklin Pierce College in New Hampshire.

His first teaching job was in a two-room school at Islesford.

Before serving in World War II, he taught mathematics and coached at Gorham State Teachers College, where the Hill Gymnasium was named in his honor.

He served in the Coast Guard in the Pacific during World War II and later in the Navy.

Dr. Hill was Maine's commissioner of education from 1956 to 1963, president of Trenton (N.J.) State College, Connecticut's chancellor of higher education and director of the Education Commission of the States

He was a member of the Masons for 50 years. He served on the Advertising Council in New York and the

University of Maine Alumni Council.

Dr. Hill played the banjo and sang in the Sassy Seniors in Connecticut and various musical organizations in Florida.

Surviving are his wife of 58 years, Catherine; a daughter, Senetta Koch of Manhasset, N.Y.; a son, Charles of Delhi, N.Y.; a brother, Dr. Owen Hill of North Berwick, Maine; and four granddaughters, Pamela Hill, Suzanne Hill, Lauren Koch and Leslie Koch.

A funeral service will be held at 1 p.m. Saturday at First Congregational Church in Westbrook, Conn., with a re-

ception to follow in the parish hall.

A graveside service will be held at 2 p.m. May 27 in Tory Hill Meeting House Cemetery, Buxton, Maine.