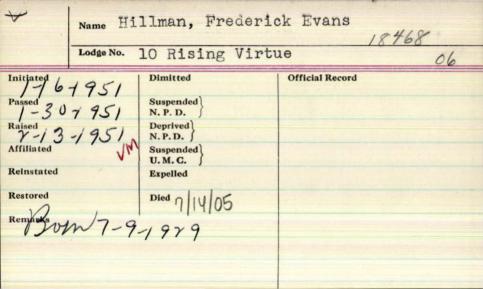

on of Mr. and Mrs Henry M. Hillman, Mr. Hillman came with his parents to Portland to reside when a boy of 13. At the age of 18 he went to Chicago where he lived for the next 15 years.

He renewed his acquaintance with Miss Harmon, a former schoolmate, while he was here on a visit and later she became his wife.

Mr. and Mrs. Hillman have resided

Mr. and Mrs. Hillman have resided at 151 Oxford Street for the past 42

years. Mrs. Hillman is a member of the B.
B. Club, the Eastern Star and Odd
Ladies. Mr. Hillman is past commander of Portland Commandery,
past master of Portland Council, past grand master of the Grand Council of Maine, R. S. M. He is also a mem-ber of the Portland Club.

They have one son, Philip D. Hill-man, who has resided in California for the past 12 years. in California



Name Hillman, Frederick W. Lodge No. 141-Augusta. Dimitted Official Record 6/11/18 Passed 6/18/18 Raised 6/24/18 Deprived N. P. D. Affiliated Suspended U. M. C. Reinistated 3-1948 Expelled Restored Died Remarks Age 29

|                     | Hillman George G.         |                          |  |
|---------------------|---------------------------|--------------------------|--|
| Lodge No.           | Euclid 194                | 0                        |  |
| Initiated 3/18/12   | Dimitted                  | Official Record War 1913 |  |
| Passed 5/6/2        | Suspended N.P.D. V-4-1935 | \$5 1914                 |  |
| Raised 6/3/12       | Deprived N.P.D.           | 8101923                  |  |
| Affiliated          | Suspended U.M.C.          | J M1924                  |  |
| Rei