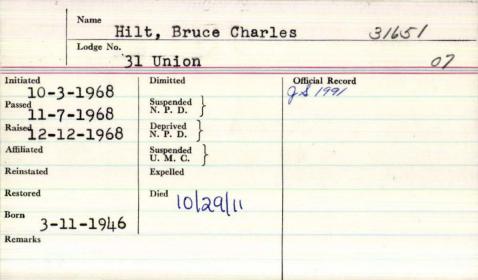

|        | Official Record |   |
| Passed /          | Suspended            |        |                 |   |
| Raised /-//-/2    | N.P.D. Deprived      |        |                 |   |
| Affiliated 20 / 2 | N.P.D. Suspended     |        |                 |   |
| Reinstated        | U.M.C. )<br>Expelled |        |                 |   |
| Restored          | Died 3-17-1          | 94391  | mion, m         | ı |
| Remarks           | , - 177              | 110    | poor, pro       |   |
|                   |                      |        |                 |   |
|                   |                      |        |                 |   |
|                   |                      |        |                 |   |
|                   |                      |        |                 |   |



| Name                         | 011                  |                 |           |
|------------------------------|----------------------|-----------------|-----------|
|                              | Heilt B              | yron            |           |
| Lodge No                     | Hilt B               | burn            |           |
| Initiated 10/31/00           |                      | Official Record | William . |
| Passed 1/2/01                | Suspended N.P.D.     |                 |           |
| Passed 1/2/01 Raised 1/30/01 | Deprived             |                 |           |
| Affiliated                   | Suspended )          |                 |           |
| Reinstated                   | U.M.C. )<br>Expelled |                 |           |
| Restored