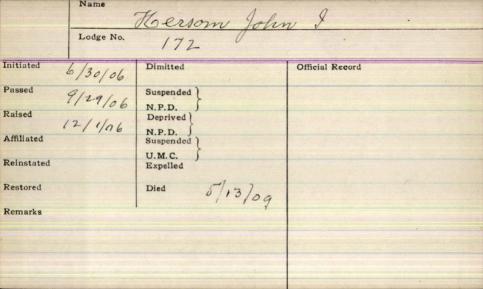

Yarmouth and Geraldine Nelson of Madison.

commendations during his career. Cemetery in Moscow. The Rev. Donald Hodgson will

He often lectured about drugs at ficiate.

| Name H           | ersam, Alfredda       | a R                            |  |
|------------------|-----------------------|--------------------------------|--|
| Lodge No.        | 190 Springvale        |                                |  |
| nitiated 24-1949 | Dimitted              | Official Record                |  |
| Passed 27,-1949  | Suspended<br>N. P. D. | es execute a locality as venue |  |
| Raised -11-1949  | Deprived<br>N. P. D.  |                                |  |
| Affiliated       | Suspended U. M. C.    |                                |  |
| Reinstated       | Expelled              |                                |  |
| Restored         | Died aug - 1987       |                                |  |
| Remfresom 1-77   | 1910                  |                                |  |
|                  |                       |                                |  |
|                  |                       |                                |  |