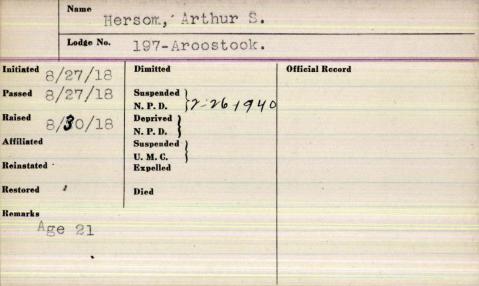

|                         |                 |

| Name       | Herson Au          | thur L.                |
|------------|--------------------|------------------------|
| St John    | Herson, Au         |                        |
| 5-15-1911  | Dimitted           | Official Record        |
| 5-29-1911  | Suspended N.P.D.   |                        |
| 6-19-1911  | Deprived N.P.D.    |                        |
| Affiliated | Suspended U.M.C.   |                        |
| Reinstated | Expelled           | 0.0                    |
| Restored   | Died July 10, 1952 | melrow Highlands mair. |
| Remarks    | O g                | mair.                  |
|            |                    |                        |
|            |                    |                        |



| Name               | Hersom, Arthur W   | illiam          |
|--------------------|--------------------|-----------------|
| Lodge No.          | 205 Nollesemic     |                 |
| Initiated 5-15-196 | Dimitted           | Official Record |
| Passed 9-11-1969   | Suspended N. P. D. | Mar. 1974       |
| Raised 11-20-1969  | Demilion 1         | 1000            |
| Affiliated         | Suspended U. M. C. |                 |
| Reinstated         | Expelled           |                 |
| Restored           | E. Millinocher ME  |                 |
| Born 11-28-1899    |                    |                 |
| Remarks            |                    |                 |
|                    |                    |                 |

Restored Born ] Remarks

EAST MILLINOCKET - Arthur "T