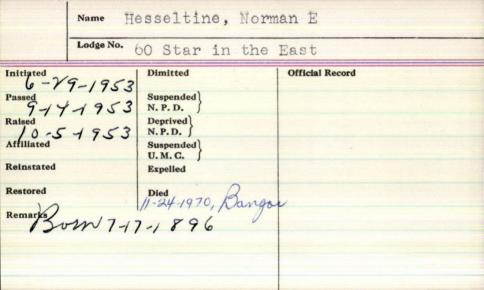

| 17 Ralph J. Po               | llard           | 06    |
| Initiated 4-23-1964 | Dimitted                     | Official Record |       |
| Passed 5- 7-1961    | Suspended N. P. D.           |                 |       |
| Raised -11-1964     | Deprived N. P. D.            |                 |       |
| Affiliated          | Suspended U. M. C.           |                 |       |
| Reinstated          | Expelled                     |                 |       |
| Restored            | Died 2 -8 - 2003<br>Beddings | na Me           |       |
| Born 8-16-1941      | 0                            |                 |       |
| Remarks             |                              |                 |       |
|                     |                              |                 |       |



| 1             | Name He   | ssert, John          | Edward                           | 0300     |
|---------------|-----------|----------------------|----------------------------------|----------|
|               | Lodge No. | 83 St. Andr          |                                  | 06       |
| Initiated 3-1 | 5-1946    | Dimitted             | Official Record                  |          |
| Passed        | 9-1946    | Suspended<br>N. P D. |                                  |          |
| Palead        | 4-1946    | Deprived<br>N. P. D. |                                  |          |
| Affiliated    |           | Suspended U. M. C.   | 1.                               |          |
| Reinstated    |           | Expelled             | Leven                            | dolyn    |
| Rest