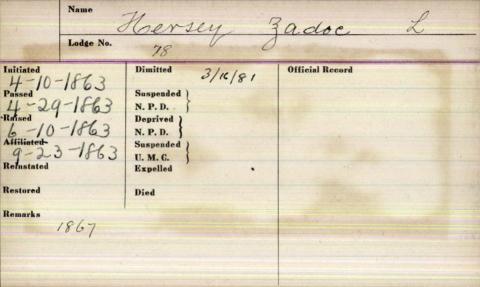

| Name                                           | 21                     | 11 , /                |
|------------------------------------------------|------------------------|-----------------------|
| Lodge No.                                      | Hersey At              | bert 6                |
|                                                | 78                     |                       |
| Initiated 3/23/77                              | Dimitted               | Official Record       |
| Passed 4/2/22                                  | Suspended 3/16/81      |                       |
| Initiated 3/23/72 Passed 4/3/72 Raised 4/12/72 | Deprived )             |                       |
| Affiliated 1/12/12                             | N. P. D. Suspended     |                       |
| Reinistated                                    | U. M. C. S<br>Expelled |                       |
| Restored                                       | Died                   |                       |
| Remarks                                        |                        |                       |
|                                                |                        |                       |
|                                                |                        | And the second second |
|                                                |                        |                       |