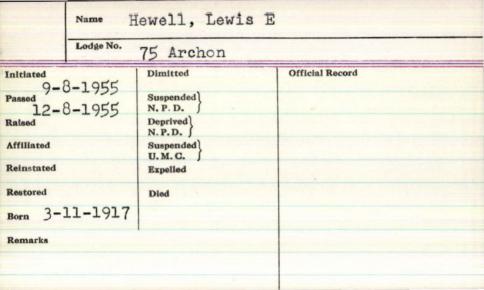

nded N. P. D. \$//-/4-/969 |                 |
| 3-14-1957                                          | Deprived<br>N. P. D.            |                 |
| Affiliated                                         | Suspended U. M. C.              |                 |
| 3-11-1976                                          | Expelled                        |                 |
| Restored                                           | Embden, ME                      |                 |
| 9-29-1921                                          |                                 |                 |
| Remarks                                            |                                 |                 |
|                                                    |                                 |                 |

.



| Name       | Hewens 2         | aniel a a       |
|------------|------------------|-----------------|
| Lodge No.  | 35               |                 |
| 2-11-190 Y | Dimitted         | Official Record |
| 3-4-1907   | Suspended N.P.D. |                 |
| 3-25-1907  | Deprived N.P.D.  |                 |
| Affiliated | Suspended U.M.C. |                 |
| Reinstated | Expelled         |                 |
| Restored   | Died 1-9-1932    |                 |
| Remarks    |                  |                 |
|            |                  |                 |
|            |                  |                 |

| 1                  | Name Y                       | ewes audren                                                                                | - h             |  |
|----