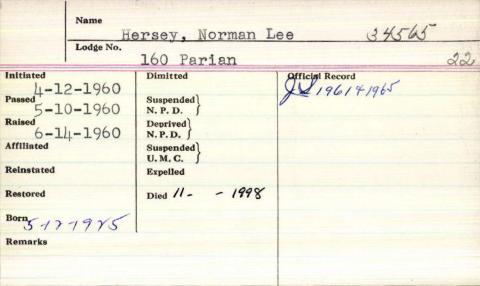

Reputed to Sudge by Brother of

| Lodge No.           | rschell, Vernon<br>6 Corner Stone      | 1               |
|---------------------|----------------------------------------|-----------------|
| Initiated 3- 1-1974 | Dimitted                               | Official Record |
| Passed 4- 5-1974    | Suspended<br>N. P. D. \\ 12 - 9 - 1988 |                 |
| Raised 4-19-1974    | Deprived<br>N. P. D.                   |                 |
| Affiliated          | Suspended<br>U. M. C.                  |                 |
| Reinstated          | Expelled                               |                 |
| Restored            | Died                                   |                 |
| Born 5-3-1928       |                                        |                 |
| Remarks             |                                        |                 |
| <b>4</b> ×          |                                        |                 |