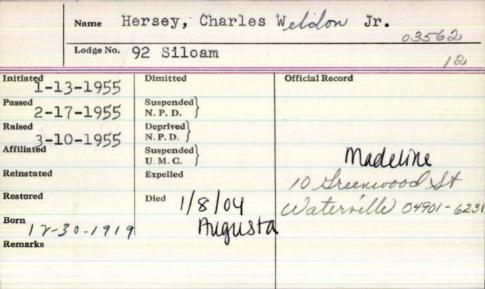

Name

| Lodge No.               | sersey Char                      | les W           |
|-------------------------|----------------------------------|-----------------|
| Lodge No.               | 6. Timothy Chase                 |                 |
| Initiated               | Dimitted                         | Official Record |
| 10 - 4 - 1917<br>Passed | Suspended )                      |                 |
| //- /- 1917<br>Raised   | N. P. D. 3/-7-1937<br>Deprived ) |                 |
| 11-1-1917<br>Affiliated | N. P. D.                         |                 |
| Affiliated /            | Suspended U. M. C.               |                 |
| Reinstated 5-51949      | Expelled                         |                 |
| Restored                | Died Died                        | Waterville, me. |
| Remarks                 | 1- 29-1961                       | warring, me.    |
|                         |                                  |                 |
|                         |                                  |                 |

## Charles W. Hersey Jr. 1919-2004

Hersey Jr., 84, of Waterville 304 at Maine General ehabilitation and Nursg Care at Glenridge in

ugusta. He was born n Dec. 30, 1919, in elfast, the son of harles W. Sr. and Arne L. (Smith) Hersey.

Charles married Madeline ichardson on Feb. 19, 1944, in as Vegas. They lived their lives Fairfield, and Waterville, He as employed by the Maine Cenal Railroad for 35 years as a reman and a locomotive engieer retiring in 1980.

He served in the Army Air orps during World War II. He as a member of the Siloam odge and the Anah Temple hriners, as well as the Bourqueanigan American Legion Post 5 Waterville.

He was predeceased by his arents and a son. Brian C. lersey, who died Aug. 28, 1997. le is survived by his wife of 59

WATERVILLE - Charles years, Madeline; a daughter, Marilvn Nelson and her husband lefassed away on Thursday, Jan. 8, frey, of Fairfield: a daughter-in-

law. Nancy Hersey of Benton, Maine: four erandchildren Mark Nelson of Fairfield. Jaime Nelson of Waterville. Jeffrey Hersey and his wife. Sonva. and

John Hersey and his wife. Elizabeth, all of Fairfield: three greatgranddaughters, Kayla Nelson and Hannah and Haley Hersey: two sisters-in-law. Irene Proctor and Mildred Richardson, both of Winslow, Maine; and many nieces and nephews

There will be no visiting hours or funeral services. A graveside service will be in the spring in Livermore Falls, Friends and family are invited to visit with Madeline from 10 a.m. to 4 p.m. Sunday, Jan. 11, at her

Arrangements are under the direction of Lawry Brothers Funeral Home, 107 Main St., Fairfield.

| Name               | Hersey, Cha           | rles William 50487 |
|--------------------|-----------------------|--------------------|
| Lodge No.          | 30 Blazing            | g Star             |
| Initiated 9-4-1991 | Dimitted              | Official Record    |
| Passed 10-16-19    | Suspended<br>N. P. D. |                    |
| Raised 12-4-199    |                       |                    |
| Affiliated         | Suspended U. M. C.    |                    |
| Reinstated         | Expelled              |                    |
| Restored           | Died                  |                    |
| Born 6-27-192      | 4                     |                    |
| Remarks            |                       |                    |