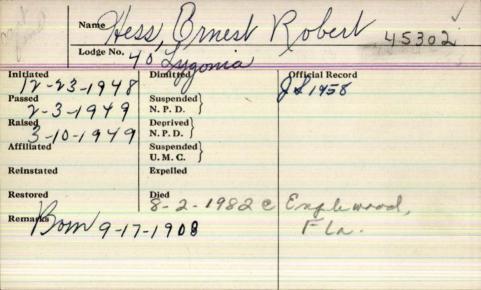

|                 |          |
| Initiated 11-1 | 5-1955    | Dimitted              | Official Record |          |
| Passed 2-19    | -1957     | Suspended<br>N. P. D. |                 |          |
| Raised -5-     | 1957      | Deprived<br>N. P. D.  |                 |          |
| Affiliated     |           | Suspended U. M. C.    |                 |          |
| Reinstated     |           | Expelled              |                 |          |
| Restored       |           | Died 4-1986 To        | Frante Canada   |          |
| Born 7 - 3     | 0-1920    |                       |                 |          |
| Remarks        |           |                       |                 |          |
|                |           |                       |                 |          |



| Name C        | Vers Em               | est Robert Cv.  |  |
|---------------|-----------------------|-----------------|--|
| Lodge No.     | 8 mars                | ner's           |  |
| 9-18-1956     | Dimitted              | Official Record |  |
| /2-11-1956    | Suspended<br>N. P. D. |                 |  |
| 1-15-1957     | Deprived<br>N. P. D.  |                 |  |
| Affiliated    | Suspended U. M. C.    |                 |  |
| Reinstated    | Expelled              |                 |  |
| Restored      | 6-4-1982, Pa          | extend me       |  |
| 30rn 4-8-1927 |                       |                 |  |
| Remarks       |                       |                 |  |
|               |                       |                 |  |

| Name Hess, George Archer 51545 |