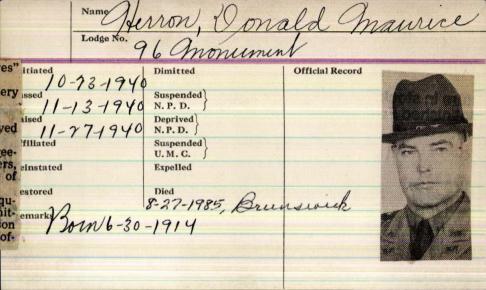

. FREEPORT - Donald M. Herron, 70, of Varney Road died Tuesday at a Brunswick hospital. He was born in Houlton, a son of Guy and Bessie Robinson Herron.

and attended schools in Maine. He graduated from Ricker College in Houlton.

After college, he became an officer in the Maine State Police and rose to the rank of major and executive officer before retiring.

During his 20-year career with the state police, he attended severincluding Northwestern Univer-

School of Police Science.

(1970). He was a member of the Masons, the Command and the Shrine.

high schools. He was author of "America Surviv

He came here nine years ago.

After retiring at the age of 43, he was a self-emplo private investigator. Surviving are his wife, the former Rita Bither of F

port; a son, Donald G. of Denver, and three daught al schools for advanced training, Deanna Barker of Hampton, N.H., Connie Kinsman

sity, FBI schools and Harvard A funeral will be held at 10 a.m. Thursday at Lind ist Funeral Home, 37 Portland St., Yarmouth, A comp Mr. Herron received 42 special tal service will be held at 2:30 p.m. at Robin

Yarmouth and Geraldine Nelson of Madison.

commendations during his career. Cemetery in Moscow. The Rev. Donald Hodgson will

He often lectured about drugs at ficiate.

| Name H           | ersam, Alfredda       | a R                            |  |
|------------------|-----------------------|--------------------------------|--|
| Lodge No.        | 190 Springvale        |                                |  |
| nitiated 24-1949 | Dimitted              | Official Record                |  |
| Passed 27,-1949  | Suspended<br>N. P. D. | es execute a locality as venue |  |
| Raised -11-1949  | Deprived<br>N. P. D.  |                                |  |
| Affiliated       | Suspended U. M. C.    |                                |  |
| Reinstated       | Expelled              |                                |  |
| Restored         | Died aug - 1987       |                                |  |
| Remfresom 1-77   | 1910                  |                                |  |
|                  |                       |                                |  |
|                  |                       |                                |  |