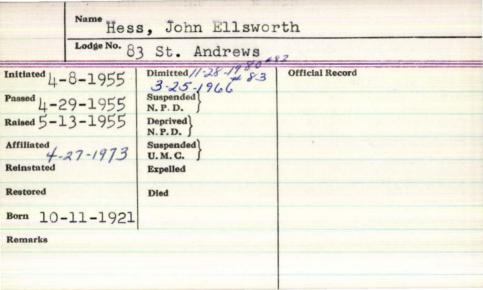

6                        | Dimitted                | Official Record |
| 2-/2-/896<br>Passed<br>3-4-/8-96<br>Raised | Suspended  <br>N. P. D. |                 |
| Raised                                     | Deprived (<br>N. P. D.  |                 |
| Affiliated                                 | Suspended \\ U. M. C.   |                 |
| Reinstated                                 | Expelled                |                 |
| Restored                                   | Died                    |                 |
| Remarks                                    |                         |                 |
|                                            |                         |                 |
|                                            |                         |                 |



|               | Name      |                       |      |