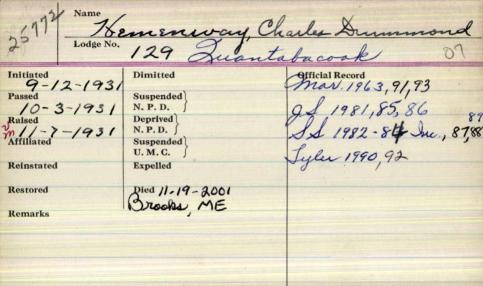

Church. He was an Army veteran of World War I and a member of the Caribou Masonic Lodge for many vears. He was married Feb.

2, 1919, to Mabel Olander of New Sweden, who survives him. Also surviving are one daughter, Mrs. Irene Poirier of Auburn, Mass.; one son, Russell Hemberg of Caribou; six grandchildren and four great-grandchildren; four sisters, Mrs. Lillie Anderson of Portland, Mrs. Laurence (Ruth) Severance amd Mrs. Hazel Cunningham, both of Brewer, Mrs. Viola Paradis of Lisbon Falls; several nieces and nephews. Friends may call at the Lancaster-Morgan Funeral Home, Caribou, 2-4 and 7-9 p.m. Wednesday. Fur eral services will be held at Gustaf Adolph

Church of New Sweden 2 p.m. Thursday, with the Rev. Hans Andrae, pastor, officiating. Interment will be in the New Sweden Cemetery.



| Name       | 11                      | 01, 7/2         |
|------------|-------------------------|-----------------|
| Lodge No.  | Vemenwai                | 1, Charles V    |
| Initiated  | Dimitted                | Official Record |
| Passed     | Suspended \ 2/23/85     |                 |
| Raised     | Deprived \\ N. P. D.    |                 |
| Affiliated | Suspended )<br>U. M. C. |                 |
| Reinstated | Expelled                |                 |
| Restored   | Died                    |                 |
| Remarks 6  |                         |                 |
|            |                         |                 |

|               | Name      | N                  | 0 . 11                       |
|---------------|-----------|--------------------|----------------