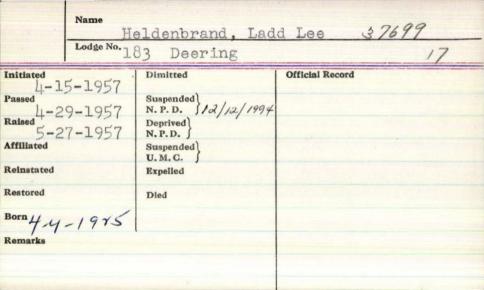

|                 |  |
|--------------|-------------------------|-----------------|--|
| Lodge        | No.//9                  |                 |  |
| Initiated    | Dimitted                | Official Record |  |
| Passed       | Suspended   N. P. D.    |                 |  |
| Raised       | Deprived \\ N. P. D.    |                 |  |
| Affiliated   | Suspended )<br>U. M. C. |                 |  |
| Reinstated   | Expelled                |                 |  |
| Restored     | Died                    |                 |  |
| Remarks 1866 |                         |                 |  |
|              |                         |                 |  |
|              |                         |                 |  |
| 1866         |                         |                 |  |



| Name I           | Heldman, Car          | rl Louis        |
|------------------|-----------------------|-----------------|
| Lodge No.        | 105 Ashlar            |                 |
| Initiated 701950 | Dimitted              | Official Record |
| Passed 3-6-1950  | Suspended<br>N. P. D. | \$1,953         |
| Raised 3-10-1950 | Deprived<br>N. P. D.  | 901954          |
| Affiliated       | Suspended U. M. C.    | 991,955         |
| Reinstated       | Expelled              | 1191,956        |
| Restored         | 5-29-1981, Le         | wiston # M 1957 |
| Remarks om 3 -   | 9-1906                | Chap 1958       |
|                  |                       | ,               |

Carl Louis Heldman, 74, of 12½ Shawmut St., Lewiston, was pronounced dead shortly after arrival at St. M