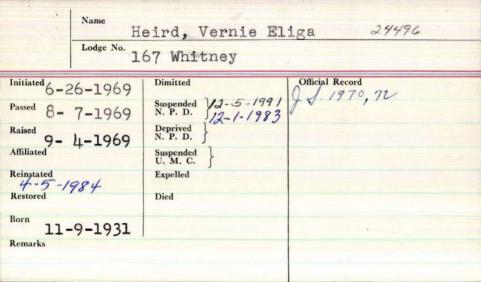

|
| U.M.C. }              |                                                                                           |
|                       | 1 1 - 2:                                                                                  |
| 3-76-19               | 48 Jonkus, R. J.                                                                          |
| 913                   |                                                                                           |
|                       |                                                                                           |
|                       | 44 Seaside  Dimitted  Suspended N. P. D.  Deprived N. P. D.  Suspended U. M. C.  Expelled |

Name



Name Heiser Frank David Lodge No. Initiated Dimitted 12-28-1891 Passed -4-1892 N.P.D. Raised Deprived 2-1-1892 N.P.D. Affiliated Suspended U.M.C. Reinstated Expelled 8-14-1916 with Star of Bethlehem Lodge Mass, 6-20-1973

| Name Heisey, Irvin Winfield |                          |                               |                 |  |
|-----------------------------|--------------------------|-------------------------------|-----------------|--|
|                             | Lodge No. 137 Kenduskeag |                               |                 |  |
| Initiated 7-7               | 1949                     | Dimitted                      | Official Record |  |
| Passed 8-3                  | ' ' /                    | Suspended N. P. D. 35-29-1948 |                 |  |
| Raised 9-28