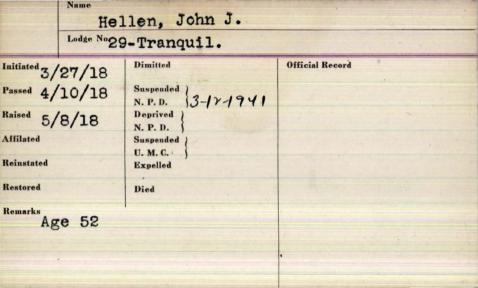

Columbia-Doric      |
| 3-20-1923                        | Diraited                            | Official Record     |
| 3-20-1923                        |                                     |                     |
| Raised<br>4-3-/923<br>Affiliated | Deprived N. P. D.                   |                     |
| Reinstated                       | Suspended U. M. C. Expelled         |                     |
| 8-2 P-1 951<br>Restored          | Died                                |                     |
| Remarks                          | 12-12-1972, Ma                      |                     |
| in                               | cic 149 & Columbia 1970 as Columbia | ia 200 consolidated |
| 0                                | T/10 and outside                    | 20110 1476          |



|             | Name      |