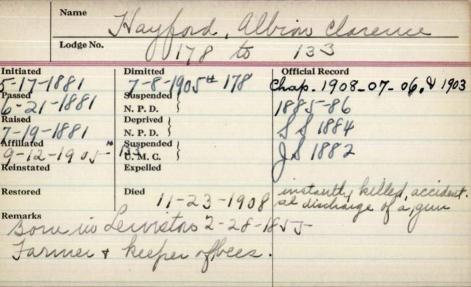

Deprived) N. P. D. Suspended U. M. C.

Expelled

Official Record

|                                | Name        | Ma 1 8 + 1                           |
|--------------------------------|-------------|--------------------------------------|
|                                | Encient     | Brothere 178 to 25 Temple            |
| Initiated                      | 3/15/81     | Dimitted 2 1927 4/78 Official Record |
| Passed                         | 4/19/81     | Suspended N.P.D.                     |
| Raised                         | 5/12/81     | Deprived N.P.D.                      |
| Affiliated 12-5-<br>Reinstated | 19 a 7 " 20 | Suspended U.M.C.                     |
|                                |             | Expelled                             |
| Restored                       | 1           | over                                 |
| Remarks                        | 11 Kal      | orer                                 |
| 1                              |             |                                      |
|                                |             |                                      |