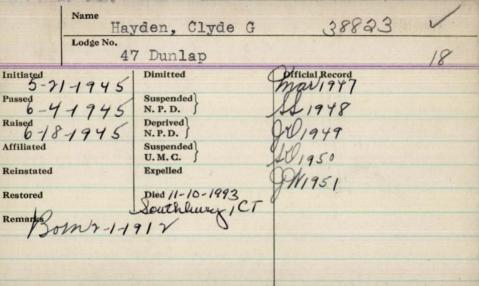

Name

|                                                                            | yden, Dean S<br>174 Lynde                                           |                                                  |
|----------------------------------------------------------------------------|---------------------------------------------------------------------|--------------------------------------------------|
| Initiated 5-11-1946 Passed 6-8-1946 Raised 6-22-1946 Affiliated Reinstated | Suspended N. P. D.  Deprived N. P. D.  Suspended U. M. C.  Expelled | 955015/947<br>955015/948<br>95016/949<br>120/950 |
| Restored                                                                   | Died                                                                |                                                  |
| Remarks Born: 2-28-1                                                       | .919                                                                |                                                  |