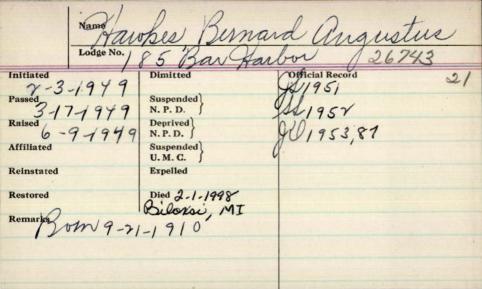

| Vawkes Ber                                                                 | y 96            |
|-------------------------------------------------------------------------------------------------------------------------|----------------------------------------------------------------------------|-----------------|
| Initiated   1 - 26 - 186 0   2 - 18 - 186 1   Raised   4 - 23 - 186 1   Affiliated   5 - 6 - 186 1   Reinstated   186 1 | Dimitted  Suspended N. P. D. Deprived N. P. D. Suspended U. M. C. Expelled | Official Record |
| Restored Remarks                                                                                                        | Died                                                                       |                 |



|            | Name