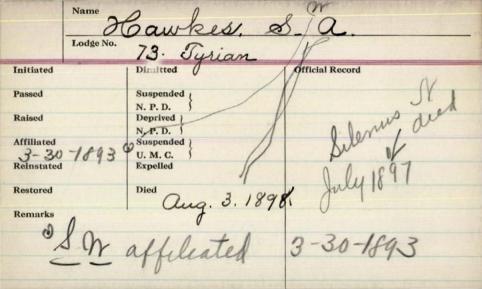

| awkes,<br>6. monume     | Robert J.       |
|----------------------------------|-------------------------|-----------------|
| initiated                        | Dimitted                | Official Record |
| 9-30-1919<br>Passed<br>11-5-1919 | Suspended  <br>N. P. D. |                 |
| Raised //- 8-1919 Affiliated     | Deprived  <br>N. P. D.  |                 |
| Affiliated                       | Suspended \\ U. M. C.   |                 |
| Reinstated                       | Expelled                |                 |
| Restored                         | Pied 7-1933             | Bangor, he      |
| Remarks Age 44.                  | , , , , = 0             | puringo o ,     |
|                                  |                         |                 |



| Name       | 7/ 0       | ) 1             |
|------------|------------|-----------------|
| 1          | Nawkes &   | anuel           |
| Lodge No.  | 38         |                 |
| 14-29-1863 | Dimitted   | Official Record |
| assed      | Suspended  |                 |
|            | N. P. D.   |                 |
| aised      | Deprived \ |                 |
|            | N. P. D.   |                 |
| ffiliated  | Suspended  |                 |
|            | U. M. C.   |                 |
| einstated  | Expelled   |                 |
| estored    | Died       |                 |
| emarks     |            |                 |
|            |            |                 |
|            |            |                 |

I

| Name 4              | 1. V.O                 | (//.