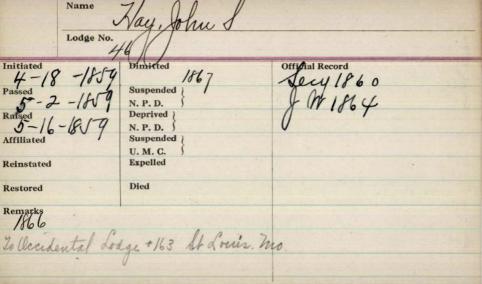

Name

|                 |           | Haw              | kes A  | Oner L           |       |        |
|-----------------|-----------|------------------|--------|------------------|-------|--------|
|                 | Lodge No. | 86               | Toms   | hle              |       |        |
| initiated       |           | Dimitted         |        | Sofficial Record | -71   |        |
| Passed          |           | Suspended N.P.D. |        | JSM 1872         |       |        |
| Raised          |           | Deprived N.P.D.  |        | J n 1899         | ,     |        |
| Affiliated      |           | Suspended U.M.C. |        | V8 m 190         | 7)    |        |
| Reinstated      |           | Expelled         |        | Wm 190           |       |        |
| Restored        |           | Died //- 2 -/9   | 21 200 | tbrook ma        | mie a | Zae 79 |
| Remarks<br>1866 |           |                  |        |                  |       | 1-,    |
|                 |           |                  |        |                  |       |        |