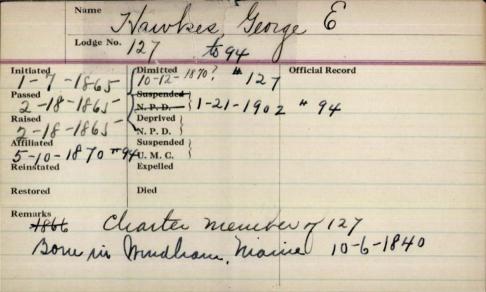

| Dimitted                          | Official Record |
| Passed                           | Suspended \ N. P. D.              |                 |
| Raised                           | Deprived  <br>N. P. D.            |                 |
| Affiliated  10-25-01  Reinstated | Suspended \\ U. M. C. \\ Expelled |                 |
| Restored                         | Died                              |                 |
| Remarks                          | 1-8-10                            |                 |
|                                  |                                   |                 |
|                                  |                                   |                 |
|                                  |                                   |                 |



| Name X/      | when George Or             |
|--------------|----------------------------|
| Lodge No. 3  | 7 Saut Johns to 38 Harmony |
| 11-18-1946   | Dimitted Official Record   |
| 12,-311-1946 | Suspended<br>N. P. D.      |
| 3-17-1947    | Deprived<br>N. P. D.       |
| 2-6-1957     | Suspended U. M. C.         |
| Reinstated   | Expelled                   |
| Restored     | 10-28-1985, Gorham, Me.    |
| 30W 11-16-19 | 13                         |
| mill Hand    |                            |
|              |                            |

GORHAM — George W. Hawkes, 71, of 40 Highland Ave., died Monday at his home after a long illness.

He was born in Windham, a son of Elmer and Harriet

Woodman Hawkes.

He was a graduate of Windham High School and worked at S.D. Warren Co., Westb