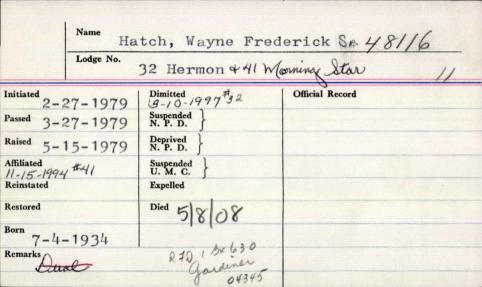

|                                                                     | Name                    | Hatch                                                                                  | Peremiah                                            |
|---------------------------------------------------------------------|-------------------------|----------------------------------------------------------------------------------------|-----------------------------------------------------|
|                                                                     | Lodge No.               | 74 Bristol                                                                             | jewinan                                             |
| Initiated  3-23  Passed  3-30  Raised  4-13  Attiliated  Reinstated | -1857<br>-1857<br>-1857 | Dimitted  Suspended   N. P. D.   Deprived   N. P. D.   Suspended   U. M. G.   Expelled | Sticial Record<br>S 1858<br>Treas 1859-60<br>A 1864 |
| Restored<br>Remarks                                                 | 867 -                   | Died 9/20/81                                                                           | Senior Warden for many years.                       |
|                                                                     |                         |                                                                                        |                                                     |