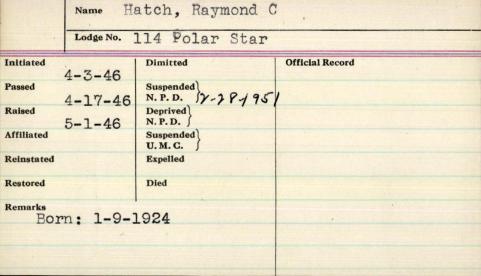

| 2                    | Batch, James          | 200             |
|----------------------|-----------------------|-----------------|
| Lodge No.            | and the second        |                 |
| Initiated 105-       | Dimitted V            | Official Record |
| 9-27-1920            |                       |                 |
|                      | Suspended             |                 |
| 10-11-1920<br>Raised | N. P. D. ) Deprived ) |                 |
| 10 25 10200          |                       |                 |
| 10-25-1920 N         | Suspended             |                 |
|                      | U. M. C.              |                 |
| Reinstated           | Expelled              |                 |
| Restored             | Died                  |                 |
|                      | 7-6-1975              | umford The.     |
| Remarks              |                       | ,               |
| age 30.              |                       |                 |
|                      |                       |                 |
|                      |                       |                 |