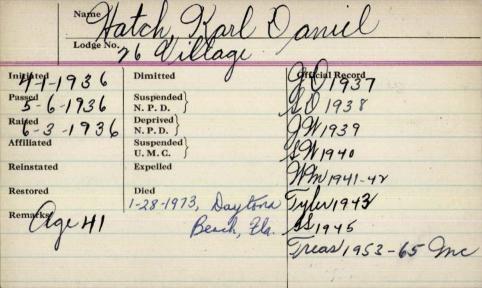

Name Lodge No. Initiated Dimitted Official Record Passed Suspended N. P. D. Raised Deprived N. P. D. Affiliated Suspended U. M. C. Reinstated Expelled Restored Died 1-27-1940 Remarks

| Na                                                     |                                                           |
|--------------------------------------------------------|-----------------------------------------------------------|
|                                                        | Hatch, James Merton                                       |
| Loc                                                    | e No. 4 Hancock                                           |
| assed 2/2/<br>assed 2/16/<br>aised 2/16/<br>fiffliated | U. M. C.                                                  |
| estored<br>emarks                                      | Died 3-9-1986, Casting reas 1939  21 Carting The Civerson |

RYTA

R

Link to the Unit

CASTINE - J. Merton "Spunk" Hatch, 79, died March 9, 1986, at his residence in Castine after a long illness. He was born in Castine, Nov. 2. 1906, the son of James and Helen (Wardwell) Hatch, He was a graduate of Castine High School, attended Eastern State Norma! School, and was a graduate of the Maine School of Commerce. He was a strawberry farmer for over 40 years and drove a school bus for 28 years, retiring in 1975. In later years, his well-told stories, based on his experiences as a fur buyer through remote areas of Maine in the 1920's and 30's, delighted many. He was a member of the Methodist Church and the Hancock Lodge No. 4. AF & AM of Castine. He is survived by his wife, Laura (Grav) Hatch of Castine: four sons, Harold of Hull, Mass., Stephen of North Andover, Mass., James of Longview, Wash, and David of Castine: nine grandchildren. Funeral services will be held 2 p.m. Thursday at the Trinitarian Congregational Church, Main St., Castine, with the Rev. Charles Stephens officiating. Interment will be in Castine Cemetery. In lieu of flowers, donations may be made in his memory to the Four Town Nursing Service of Blue Hill or the Castine Community Hospital, Castine. Arrangements by Mitchell-Tweedie Funeral Home, Bucksport.