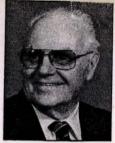

## HEMAN E. HATCH

HARRINGTON - Heman E. Hatch, 90, died Oct. 12, 1981, at a Machias hospital following a brief illness. He was born in Castine, Dec. 28, 1891, the son of Jacob D. and Sadie Dorr Hatch. He was a member of the Woodman Lodge and Odd Fellows Lodge, both of Brewer and the Puscon Lodge AF&AM of Addison. He was also Commander-in-Chief of the Sons of Union Veterans of the Civil War, of Bangor, and a member of the Daniel Chaplin Camp, No. 3. He is survived by one son, Carl Hatch of Bangor; four grandchildren, 11 greatgrandchildren, one greatgreat-grandchild and several nieces and nephews. Private committal services will be held at the family lot in the Corinthian Cemetery, East Corinth.