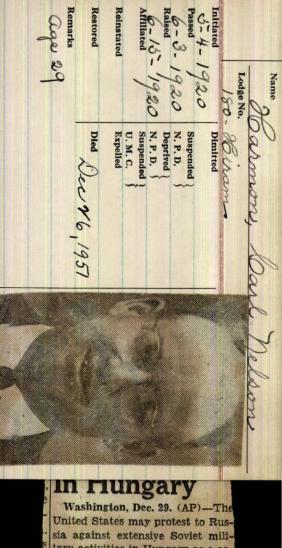

Name See Hannon, also Lodge No. Initiated Dimitted Official Record Passed Suspended N. P. D. Raised Deprived N. P. D. Affiliated Suspended U. M. C. Reinstated Expelled Restored Died Remarks

|                               | Name      | ~                           |      |                 |  |
|-------------------------------|-----------|-----------------------------|------|-----------------|--|
|                               |           | Harmo                       | n A  | Ebert E.        |  |
|                               | Lodge No. |                             | mony |                 |  |
| Initiated<br>11-29-<br>Passed |           | Dimitted Suspended          |      | Official Record |  |
| 1-3-1<br>Raised 2-28-         | 1912      | N.P.D. S<br>Deprived N.P.D. |      |                 |  |
| Affiliated<br>Reinstated      |           | U.M.C. Expelled             |      |                 |  |
| Restored                      |           | 5-4-193                     | 50   |                 |  |
| Remarks                       |           |                             |      |                 |  |
|                               |           |                             |      |                 |  |

Albert E. Harmon

South Portland, May 4.—Albert E. Harmon, 70, died today at his residence, 445 Preble Street.

Funeral services will be held from the Hobbs Funeral Home, 230 Cottage Road, Sunday afternoon. Interment will be in Gorham

nam.

Mr. Harmon resided in South Portland the past five years. He formerly was a barber in Durham, N. H. He was the son of Samuel M. and Mrs. Abbie Rackliff Harmon and belonged to the Gor-

ham Masons.

Surviving are two sons, Linwood E., West Hartford, Conn., and Donald W.. 445 Preble Street; a brother, Arthur Howard Harmon, Gorham; and three sisters, Mrs. Florence Manchester, North Windham; Mrs. Ella Goodard, Palo Alto, Calif., and Mrs. Georgianna Harmon, Bridgton.