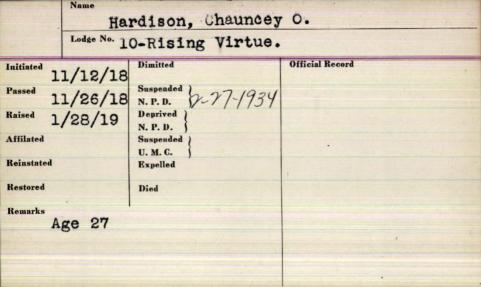

<br>N. P. D. 3-5-1970 |                  |
| 3-9-1957<br>Passed - 3-23-1957<br>Raised 12-19-1957 | Deprived<br>N. P. D.           |                  |
| Affiliated                                          | Suspended<br>U. M. C.          |                  |
| Reinstated                                          | Expelled                       |                  |
| Restored                                            | Died                           |                  |
| Born 5-3-1897                                       |                                |                  |
| Remarks                                             |                                |                  |
|                                                     |                                |                  |



|              | Name      |                      |       | 1                 |
|--------------|-----------|----------------------|-------|-------------------|
|              |           | Hardi                | son & | Brover M          |
|              | Lodge No. |                      | yn le | Caribou           |
| Initiated 9/ | 5/1907    | Dimitted             |       | Official Record   |
| Passed       | 9/5/00    | Suspended )          |       |                   |
| Raised       | 9/12/1907 | N.P.D.<br>Deprived   |       |                   |
| Affiliated   | 11/991    | N.P.D. Suspended     |       |                   |
| Reinstated   |           | U.M.C. )<br>Expelled |       |                   |
| Restored     |           | Died 8-24-1          | 9.50  | Portland, maire.