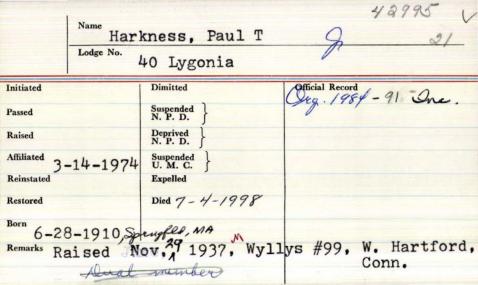

Name

| Name -          | 1 1                |                 |  |
|-----------------|--------------------|-----------------|--|
| 1               | bardison, he       | well green      |  |
| Lodge No.       | , , ,              | //              |  |
|                 | 40 Lygonia         |                 |  |
| 3-14-1920       | Dimitted           | Official Record |  |
| Passed          | Suspended          |                 |  |
| 4-11-1921       | N. P. D. 17-77 950 |                 |  |
| Raised          | Deprived \         |                 |  |
| 5-23-1929       | N. P. D.           |                 |  |
| Affiliated      | Suspended          |                 |  |
|                 | U. M. C.           |                 |  |
| Reinstated      | Expelled           |                 |  |
| Restored        | Died               |                 |  |
| Remarks Cage 38 |                    |                 |  |
| 0               |                    |                 |  |
|                 |                    |                 |  |
|                 |                    |                 |  |
|                 |                    |                 |  |