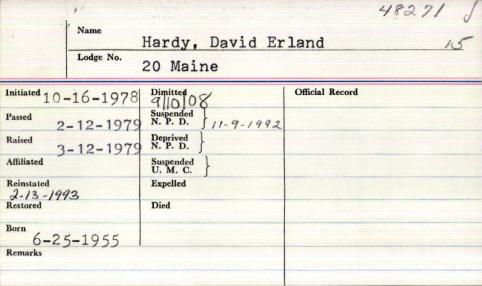

, Belfast, 04915.

| Name J             | Lardy, Danie          | e h             |
|--------------------|-----------------------|-----------------|
| Lodge No.          | 20                    |                 |
| Initiated          | Dimitted 7/7/73       | Official Record |
| Passed             | Suspended<br>N. P. D. |                 |
| Raised             | Deprived N. P. D.     |                 |
| Affiliated 6/17/67 | Suspended<br>U. M. C. |                 |
| Reinstated         | Expelled              |                 |
| Restored           | Died                  |                 |
| Remarks            |                       |                 |
|                    |                       |                 |
|                    |                       |                 |



|                   |                                |                 | 50935