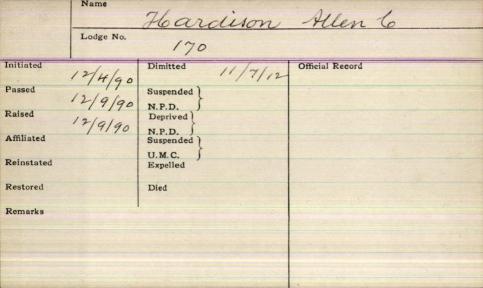

|             | Name      | 1.                   |                 |
|-------------|-----------|----------------------|-----------------|
|             |           | Hardison             | Loewis A        |
|             | Lodge No. | 170                  |                 |
| Initiated / | 115/75    | Dimitted 12/25/79    | Official Record |
| Passed      | 5/18/75   | _Suspended }         |                 |
| Raised      | 5/18/78   | N.P.D. ) Deprived    |                 |
| Affiliated  |           | N.P.D. ) Suspended   |                 |
| Reinstated  |           | U.M.C. )<br>Expelled |                 |
| Restored    |           | Died                 |                 |
| Remarks     |           |                      |                 |
|             |           |                      |                 |
|             |           |                      |                 |
|             |           |                      |                 |