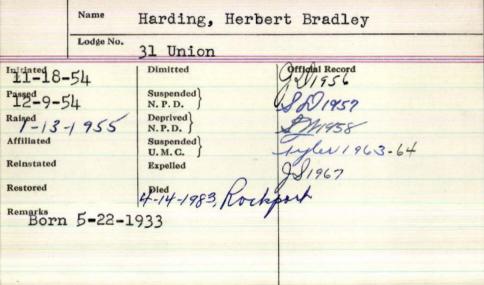

|
| Raised      | 6/6/00                | Deprived )             |                  |   |
| Affiliated  | 10/83                 |                        |                  |   |
| Reinistated |                       | U. M. G. S<br>Expelled |                  |   |
| Restored    |                       | Died 1-14-1900.        |                  |   |
| Remarks     |                       |                        | The state of the |   |
|             |                       |                        |                  |   |
|             |                       |                        |                  |   |
|             |                       |                        |                  |   |
|             |                       |                        |                  |   |

BT.



| Name Harding Howard Vinal |                                  |                 |
|---------------------------|----------------------------------|-----------------|
| Lodge No.                 | 8 United                         |                 |
| 5-17-21                   | Dimitted                         | Official Record |
| Passed 6-7-21             | N. P. D. 12-13-19 40<br>Deprived |                 |
| 10-11-21<br>Affiliated    | N. P. D. Suspended (             |                 |
| Reinstated                | U. M. C. S<br>Expelled           |                 |
| Restored                  | Died                             |                 |
| Remarks<br>age 25         |                                  |                 |
| U                         |