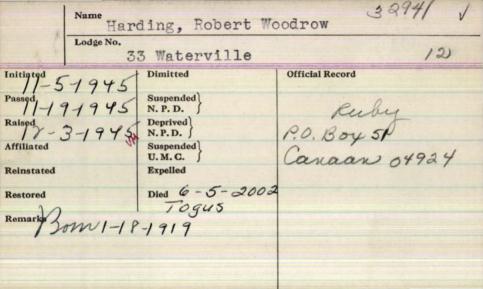

-15-1976       | N. P. D. \$                     |                 |
| Affiliated       |                                 |                 |
| Reinstated       | U. M. C. )<br>Expelled          |                 |
| Remotated        | Dapened                         |                 |
| Restored         | Died                            |                 |
|                  |                                 |                 |
| Remarks          |                                 |                 |
| age 43           |                                 |                 |
|                  |                                 |                 |
| V                |                                 |                 |
|                  | The second second second second |                 |



BENTON - Robert W. Harding, 83, of Benton, passed away Wednesday, June 5, 2002, at the Maine Veterans Memorial Hospital at Togus.

He was born in Clinton, Jan. 18, 1919, the son of Carroll M. and Mabel (Densmore) Harding. He attended Winslow High School

Robert entered the United States Army, July 30, 1942, in the 3436th Ordnance Medium Maintenance Company. He served in Concord, N.H., and Neal Lang the Aleutian Islands campaign of Clinton; four great-grandchilduring World War II and received dren, Alex, Anthony, Casey, and the Purple Heart on June 17. Ben: two sisters, Geraldine Jack-1943. On Dec. 2, 1944, he was honorably discharged as a private.

On Aug. 8, 1946, he married cousins. Ruby Gurney and together they shared 55 years. For 18 years he was employed in the sheet metal departmen