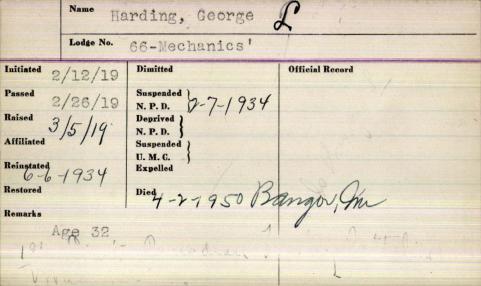

3/              |   |
| Remarks age 5       | 7.                       |                 |   |
| age                 |                          |                 |   |
| ,                   |                          |                 |   |
|                     |                          |                 |   |

| 1-27-1866     | Harding. Ge                   | S. 1867          |
|---------------|-------------------------------|------------------|
| 2-24-1866     | Suspended                     | J. Dr. 1869-     |
| aised 24-1866 | N. P. D.  Deprived   N. P. D. | JAN 1869-        |
| ffiliated     | Suspended                     | 61,1972 70 71    |
| einstated     | U. M. C. )<br>Expelled        | secy 1873-72-71- |
| estored       | Died 7-19-190                 | 4                |



| Name          | , ,                    |                     |  |  |  |
|---------------|------------------------|---------------------|--|--|--|
|               | Harding &              | eorge M             |  |  |  |
| Lodge No.     | 17                     |                     |  |  |  |
|               |                        |                     |  |  |  |
| Initiated     | 9-4-1872 X             | Official Record     |  |  |  |
| Passed        | Suspended )            |                     |  |  |  |
|               | N. P. D.               |                     |  |  |  |
| Raised        | Deprived }             |                     |  |  |  |
| Affiliated    | N. P. D.               |                     |  |  |  |
| 10-6-1858     | Suspended }            |