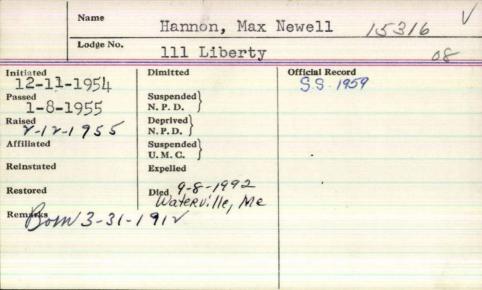

| Name Ha              | nnan merl             | in Paul         |
|----------------------|-----------------------|-----------------|
| Lodge No. 5          | 8 Unity               |                 |
| Initiated 11-14-1957 | Dimitted              | Official Récord |
| Passed 5-8-1958      | Suspended<br>N. P. D. |                 |
| Raised 6-12-1958     | Deprived<br>N. P. D.  |                 |
| Affiliated           | Suspended U. M. C.    |                 |
| Reinstated           | Expelled              |                 |
| Restored             | 1-1-1986, Beef        | Past Me.        |
| Born/0 -10 -1932     |                       |                 |
| Remarks              |                       |                 |
|                      |                       |                 |

In

He was born in Montville, nieces and grandnephews. Oct. 10, 1932, the son of Funeral services will be (Stickney) Hannan, He had Rackliffe Funeral Home, Lodge of Masons, No. 58, Cemetery, Montville. Ma-AF & AM, of Thorndike, He sonic services will be held is survived by his wife, 6:30 p.m. Friday at the Margaret (McMillen) Hannan of Montville: one son. Michael Hannan of Montville; three stepsons, Jack Reilly of Reno. Nev., Paul Reilly of Liberty, Timothy Reilly of Montville: one daughter, Abbie Marie Hannan of Montville: one brother, Lawrence of Montville; two sisters. Corglyn Jackson of Belmont and

MONTVILLE - Merlin P. Florence Glidden of Texas; Hannan, 53, died Jan. 1, two grandsons, several 1986, at a Belfast hospital, nieces, nephews, grand-Clinton W. and Abbie G. held 1 p.m. Saturday at the been employed for many Belfast, with the Rev. Dayears by Scott Motor Co. vid Beal officiating. Inter-He was a member of Unity ment will be in Greenwood Rackliffe Funeral Home where visiting hours will be held 7-9 p.m. Friends who wish may make contributions in his memory to the American Heart Association, Maine Affiliate Inc., P.O. Box 346, Augusta 04330 or the American Diabetes Association, Maine Affiliate Inc., 11 Parkwood Drive. Augusta 04330.