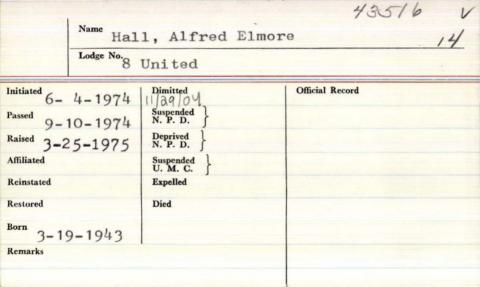

-----------------------------|-----------------|
| Lodge No.           | 17 ancient                     | Land-mark       |
| 2-28-17             | Dimitted                       | Official Record |
| Passed 3 - 7 - 15   | Suspended N. P. D. \$11-6-1935 |                 |
| Raised 17           | Deprived                       |                 |
| Affiliated          | N. P. D. Suspended             |                 |
| Reinstated 1-7-1947 | U. M. C. S<br>Expelled         |                 |
| Restored            | Died /2 A-2 d-1961             | ced Outer SB.   |
| marks had mar       | - Lieur W.                     | 8. army me.     |
|                     |                                |                 |
|                     |                                |                 |



| Lodge No.                                                                     | all, alfred W<br>170 to 60 Staviu the East                                       |
|-------------------------------------------------------------------------------|----------------------------------------------------------------------------------|
| Initiated Passed Raised  Affiliated 3 - 1 - 1890 7 - 31 - 1916 " C Reinstated | Dimitted 5-4-1916 #176 Official Record 9-30-1918 #60 Suspended N. P. D. Deprived |
| Restored<br>Remarks                                                           | Died 11-24-1930 age 79 Cape Elizabette.                                          |

Mana

Name 17653 Hall, Allan W. Lodge No. 2-Warren. Dimitted Official Record Initiated 7/30/18 Chap 21 8/6/18 Suspended Passed N. P. D. R