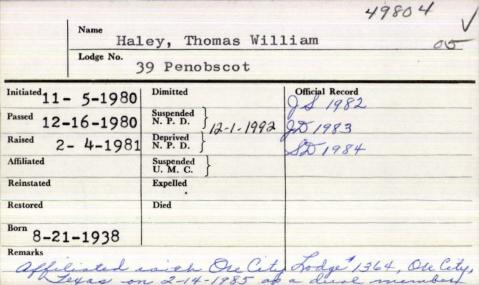

-----------------------|-----------------|
| Lodge No.             | Dresden                               |                 |
| - 17-1906             | Dimitted                              | Official Record |
| - 27-1906<br>aised    | Suspended ) N. P. D.                  |                 |
| -10-1906<br>filliated | Deprived  <br>N. P. D.  <br>Suspended |                 |
| einstated             | U. M. C. Expelled                     |                 |
| estored               | Died 3-31-1951 B                      | that            |
| emarks                | 3-31-193112                           | acr, m          |
| Born 4-4-             | 1881                                  |                 |
| drow of the           | , , ,                                 |                 |



| Name                            | Hoalgy wa             | reter                     |
|---------------------------------|-----------------------|---------------------------|
| Lodge No.                       | 69 Hornald            |                           |
| Initiated /0/31/72              | Dimitted              | Official Record J.D 1875- |
| Passed 10/31/73 Raised 11/14/73 | Suspended<br>N. P. D. | Treas 1880-79             |
| Raised 12/5/73                  | Deprived<br>N. P. D.  | Seciy 1892-93-94-         |
| Affiliated                      | Suspended<br>U. M. C. | 02-9.070 10 11            |
| Reinstated                      | Expelled              |                           |
| Restored                        | Died 7-9-1925         |                           |
| Rema