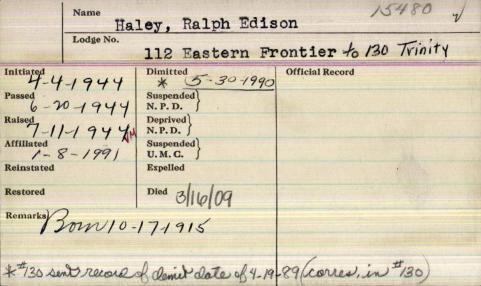

and Company, Portland.

Active in Masonic circles, he was a member of Adoniram Lodge. Limington, Eagle Royal Arch Chapter and Beulah Chapter, Order of Eastern Star of this city, the Warren Congregational Church and Men's Club. He was a member of World War I and a member of Stephen W. Manchester Post, American Legion, the International Brotherhood of Electrical Workers, and the Limington Rod and Gun Club.

Surviving are his widow, Mrs. Berniece Bradbury Haley; a daughter, Mrs. Florence H. Goff. two grandchildren Stanley B. and Lindsay F. Goff. this City: three brothers, George and Robert Haley, Limington and Waldo Haley, Rochester, N. H. and several nieces and nephews.

Funeral services will be held at 2.30 p. m. Monday at 795 Main Street. Interment will be in Bear

Hill Cemetery, Hollis.



| Name                | 11.1. (2061             | m