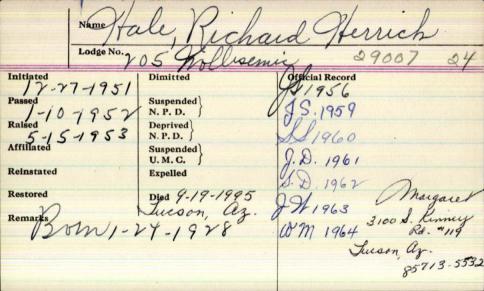

| 143 Preble                                                                                        |                 |         |
| Initiated 17-19-19-51 Passed 5-7-79-51 Raised 6-15-19-51 Affiliated Reinstated | Dimitted   -27-2000  Suspended   N. P. D.   Deprived   N. P. D.   Suspended   U. M. C.   Expelled | Official Record |         |
| Restored                                                                       | Died                                                                                              |                 |         |
| Remarks M 8-5                                                                  | 6-1928                                                                                            |                 |         |



Name Lodge No. Initiated Dimitted Official Record 12/9/02 Passed Suspended 1/6/03 N.P.D. Raised Deprived 2/17/03 N.P.D. Affiliated Suspended U.M.C. Reinstated Expelled Restored - 1955 Bellamy, alabama Died Remarks

|                | Name                  | 4/10                                                                                  |        | 1          |        |
|----------------|-----------------------|---------------------------------------------------------------------------------------|--------|------------|--------|
| -              | 1                     | I Vale, sa                                                                            | mue    | 6          |        |
|                | Lodge No.             | 6 am