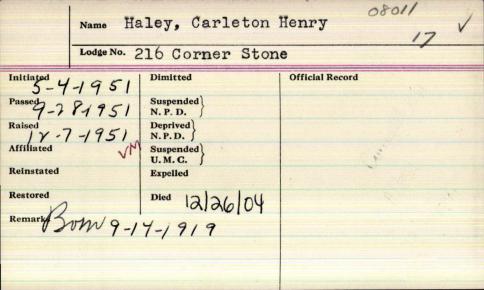

ted Expelled & Restored

## Carl E. Haley

## WW II veteran, worked for tree nursery

FRYEBURG – Carl E. Haley, 83, of 8 Lovewell Pond Road, a longtime Western Maine Forest Nursery Co. employee, died Tuesday at his home.

He was born in Wolfeboro, N.H., son of Valorous and

Leonora Fuce Haley. He attended local schools.

Mr. Haley lived here most of his life. 6-29-1992 During World War II, he served in the Army.

He worked for Western Maine Forest Nursery Co. for many years, and also for Diamond Match Co. and Bailey Manufacturing Co.

He was a member of Pythagorean Masonic Lodge.

Surviving are two nephews, George Tarbox of Auburn and James Tarbox of Harrison; and a niece, Carol Barnard of Burlington, Mass.

A private graveside service will be held. Arrangements are by Wood Funeral Home.





| Name Haley leharles &<br>Lodge No. 192 Winter Harbor |                                               |                 |  |
|------------------------------------------------------|-----------------------------------------------|-----------------|--|
| Initiated 3-193/                                     | Dimitted                                      | Official Record |  |
| Passed - 19 - 1931                                   | Suspended N. P. D. \\ \( \gamma - 3 - 1943 \) |                 |  |
| Raised 211-1932                                      | Deprived<br>N. P. D.                          |                 |  |
| Affiliated                                           | Suspended U. M. C.                            |                 |  |
| Reinstated