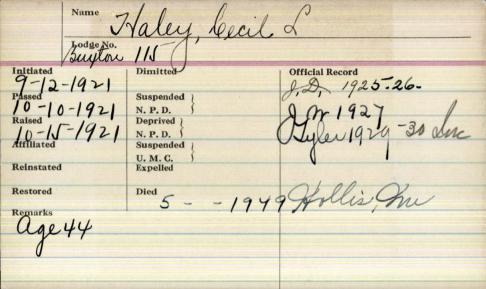

d Expelled & Restored

## Carl E. Haley

## WW II veteran, worked for tree nursery

FRYEBURG – Carl E. Haley, 83, of 8 Lovewell Pond Road, a longtime Western Maine Forest Nursery Co. employee, died Tuesday at his home.

He was born in Wolfeboro, N.H., son of Valorous and

Leonora Fuce Haley. He attended local schools.

Mr. Haley lived here most of his life. 6-29-1992 During World War II, he served in the Army.

He worked for Western Maine Forest Nursery Co. for many years, and also for Diamond Match Co. and Bailey Manufacturing Co.

He was a member of Pythagorean Masonic Lodge.

Surviving are two nephews, George Tarbox of Auburn and James Tarbox of Harrison; and a niece, Carol Barnard of Burlington, Mass.

A private graveside service will be held. Arrangements are by Wood Funeral Home.





| Name Haley leharles &<br>Lodge No. 192 Winter Harbor |                                               |                 |  |
|------------------------------------------------------|-----------------------------------------------|-----------------|--|
| Initiated 3-193/                                     | Dimitted                                      | Official Record |  |
| Passed - 19 - 1931                                   | Suspended N. P. D. \\ \( \gamma - 3 - 1943 \) |                 |  |
| Raised 211-1932                                      | Deprived<br>N. P. D.                          |                 |  |
| Affiliated                                           | Suspended U. M. C.                            |                 |  |
| Reinstated