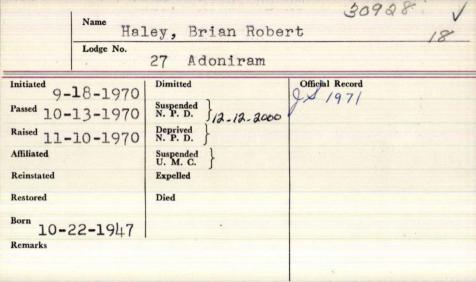

--------------|--|
| Lodge No.             | O Caribou                    |                 |  |
| Initiated - 17 - 1968 | Dimitted                     | Official Record |  |
| Passqd1-21-1968       | Suspended N. P. D. }/-/-/987 | 1,200           |  |
| Raised 3 - 6-1969     | Deprived<br>N. P. D.         |                 |  |
| Affiliated            | Suspended U. M. C.           |                 |  |
| Reinstated            | Expelled                     |                 |  |
| Restored              | Died                         |                 |  |
| Born 4-5-1931         |                              |                 |  |
| Remarks               |                              |                 |  |
|                       |                              |                 |  |



Lodge No Dimitte Official Record Suspended N. P. D. Raised Deprived N. P. D. Affiliated Suspended U. M. C. Reinstated Expelled & Restored

## Carl E. Haley

## WW II veteran, worked for tree nursery

FRYEBURG – Carl E. Haley, 83, of 8 Lovewell Pond Road, a longtime Western Maine Forest Nursery Co. employee, died Tuesday at his home.

He was born in Wolfeboro, N.H., son of Valorous and

Leonora Fuce Haley. He attended local schools.

Mr. Haley lived here most of his life. 6-29-1992 During World War II, he served in the Army.

He worked for Western Maine Forest Nursery Co. for many years, and also for Diamond Match Co. and Bailey Manufacturing Co.

He was a member of Pythagorean Masonic Lodge.

Surviving are two nephews, George Tarbox of Auburn and James Tarbox of Harrison; and a niece, Ca