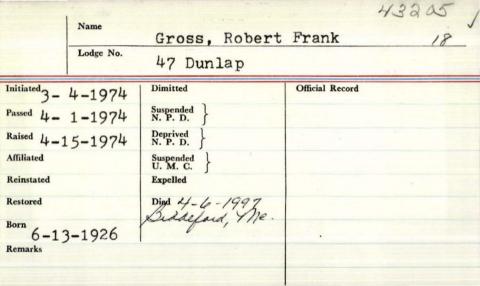

| Name 4          | roder Wille                   | d of 161.87     |
|-----------------|-------------------------------|-----------------|
| Lodge No.       | 115 Buxton                    | 18              |
| Initiated -1933 | Dimitted                      | Official Record |
| Passed 7-1933   | Suspended<br>N. P. D.         |                 |
| Raised 10-1933  |                               |                 |
| Affiliatéd      | Suspended U. M. C.            |                 |
| Reinstated      | Expelled                      |                 |
| Remarks 7       | Died 11-9-1993<br>Buxton, Me. |                 |
| Elge 74         |                               |                 |
|                 |                               |                 |
|                 |                               |                 |

# Wilfred 'Willy' Groder veteran, club member

BUXTON - Wilfred "Willy" Groder, 85, of Haines Meadow Road, died Tuesday at the home of his son.

He was born in Waterville, a son of Edward and Emma Pooler Groder.

Mr. Groder was a veteran of World War II. He served in the European Theater, and was awarded the Bronze Star, the Good Conduct Medal and the Victory Medal.

He was a 50-year member of the Buxton Masonic Lodge, a member of the Eagles Club in Biddeford and the AMVETS in Biddeford.

Surviving are two sons, Leo of Buxton and Reginald of Bar Mills; a stepson, Lawrence Mathew of Biddeford; a stepdaughter, Barbara Richardson of Saco; a brother, Lionel Groder of Waterville; a half-sister, Juan Lessard of Winslow; several grandchildren and several great-grandchildren.