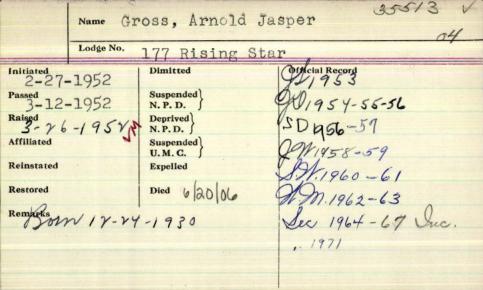

|            | Name      | 01. + 1/2                 | 16 11           |
|------------|-----------|---------------------------|-----------------|
|            | /         | Grocott Ina<br>183 hleeri | ler Kennedy     |
|            | Lodge No. | 18210                     |                 |
|            |           | 103 heleri                | ceg 1           |
| Initiated  | //        | Dimitted                  | Official Record |
| 10-24      | 4-1921    |                           |                 |
| Passed     | ,, -,     | Suspended )               |                 |
| 12-10      | 2-1921    | N. P. D.                  |                 |
| Rajsed     | 2-11/22   | Deprived )                |                 |
| M/-20      | 1922      | -N. P. D. }               |                 |
| Affiliated |           | Suspended                 |                 |
| Reinstated |           | U. M. C. )<br>Expelled    |                 |
| Reinstated |           | Expelled                  |                 |
| Restored   |           | Died 0                    |                 |
|            |           | 10-21-1976 80 1           | 27-40-4         |
| Remarks    | . 1       |                           | · cera          |
| age.       | u a       | live salesman             |                 |
| T          | , ,       |                           |                 |
| U          |           |                           |                 |
|            |           |                           |                 |
|            |           |                           |                 |