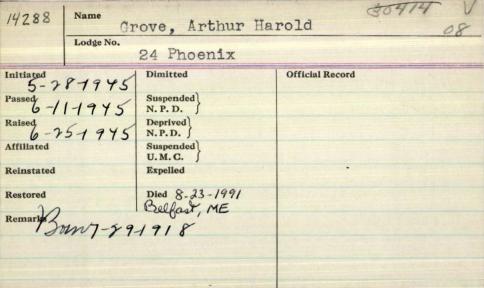

-------------|--|--|
| Lodge No.        | 02                            |                 |  |  |
| nitiated 8/14/67 | Dimitted                      | Official Record |  |  |
| 'assed 9/11/67   | Suspended 4/14/88<br>N. P. D. |                 |  |  |
| Raised 9/14/67   | Deprived N. P. D.             |                 |  |  |
| Affiliated       | Suspended U. M. G.            |                 |  |  |
| leinstated       | Expelled                      |                 |  |  |
| Restored         | Died                          |                 |  |  |
| lemarks          |                               |                 |  |  |
|                  |                               |                 |  |  |
|                  |                               |                 |  |  |

In

.0



08880 Name Grove, Herman Lodge No. 39 Penobscot Initiated Dimitted Official Record Passed Suspended N. P. D. Raised Deprived N.P.D. Affiliated 12-7-1960 Suspended) U. M. C. Reinstated Expelled Waple Depot PA Restored Born 1899 Remarks From George Washington Lodge of Chelsea, Vermont

## IN MEMORY OF

REV. HERMAN J. GROVE

BORN

March 17, 1899

DEATH

November 3, 1994

## MEMORIAL SERVICE FROM

United Methodist Church Mount Union, PA

Sunday, November 6, 1994 — 2:00 P.M.

**OFFICIATING** 

Rev. Ken Grundon

GROVE FUNERAL SERVICE ALEXANDRIA, PA

| COLUMN TO SERVICE STREET