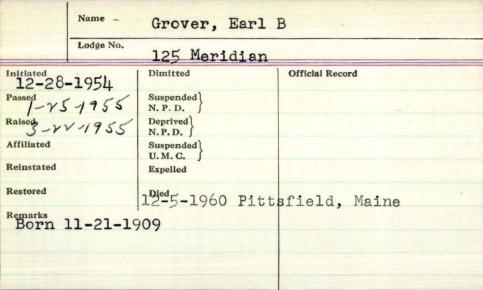

| Name              | Pa. 10. 11           | illiam E                 |
|-------------------|----------------------|--------------------------|
| Lodge No.         | 197                  | man 6                    |
| Initiated 2/24/11 | Dimitted             | Official Record          |
| Passed 3/,0///    | Suspended }          |                          |
| Raised 4/15/11    | N.P.D. ) Deprived    |                          |
| Affiliated        | N.P.D. ) Suspended   |                          |
| Reinstated        | U.M.C. )<br>Expelled | 1                        |
| Restored          | Died 10-30-1958      | Lexington, mass.         |
| Remarks           | 70 00 7700 2         | progaro, or construction |
|                   |                      |                          |
|                   |                      |                          |
|                   |                      |                          |