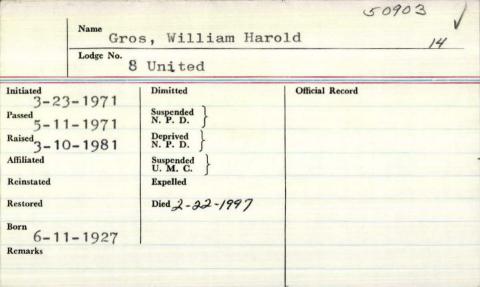

|
| 4-27-1925    | N. P. D.        |                 |
| Raised       | Deprived \      |                 |
| 5-11-1925    | N. P. D.        |                 |
| Affiliated / | Suspended )     |                 |
|              | U. M. C.        |                 |
| Reinstated   | Expelled        |                 |
|              |                 | 110             |
| Restored     | 12-5-1937 Belg  | - My has        |
|              | 11-5-11011 Sery | asi, me         |
| Remarks      |                 |                 |
| 1171         |                 |                 |
| age 52 Birth | date 12-7-1872  |                 |
| la circh     | date 12-1-18/1  |                 |
| 4            |                 |                 |
|              |                 |                 |



| Name        | Gal.                  | morris 6        |  |
|-------------|-----------------------|-----------------|--|
| Lodge No.   | ~~ 71                 | ternal          |  |
| Initiated   | Dimitted              | Official Record |  |
| Passed      | Suspended<br>N. P. D. |                 |  |
| Raised      | Deprived<br>N. P. D.  |                 |  |
| Affiliated  | Suspended<br>U. M. C. |                 |  |
| Reinstated  | Expelled              |                 |  |
| Restored    | Died                  |                 |  |
| Remarks See | Cross,                | morris          |  |
|             |                       |                 |  |

|                                      |           | Grose,                  | Albei | rt Edward       |  |
|-----------------