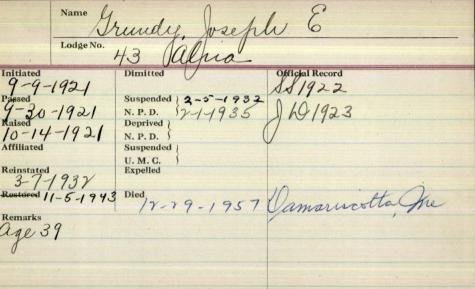

| U. M. C. )<br>Expelled                  |                 |
| Remotated            | Expened                                 |                 |
| Restored             | Die | 10 00           |
|                      | Die 9-19-1933 K                         | rtland hu.      |
| Remarks              |                                         | i codini,       |
| age 53               |                                         |                 |
| 7                    |                                         |                 |
|                      |                                         |                 |
|                      |                                         |                 |
|                      |                                         |                 |



Grundy. Leslie W. (Rer) 182. Granite to 28 to 63 3-9-1925 1/2 Official Record #182 3-19-1930 #28 1918 +1927 "28 Initiated H-2-1917 Rused 4-1917 N. P. D. N. P. D. (5-5-1925" Expelled 0-78-1936 Portland (me General) Remarks Has not demuted # 28 ash seny 11 24

| Lodge No                   | Gruntal, Her                                                                                            | mare            |
|----------------------------|---------------------------------------------------------------------------------------------------------|-----------------|
| 4-1863<br>1-1863<br>1-1864 | Dimitted ///2/70 **  Suspended   N. P. D.   Deprived   N. P. D.   Suspended   U. M. C.   Expelled  Died | Official Record |
| Return                     | eg goodsdealer<br>Leg to heur you