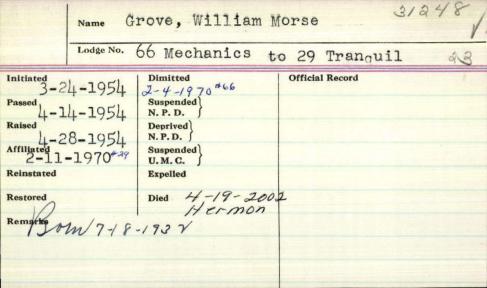

|       |                       |               |               |                 |  |





Name Grovenor Francis Lodge No. Chap 1883-84 Passed Deprived N. P. D. Suspended 7-28-1887# 1911 Ketums Restored Died

| Name Mo                | ver, adelb              | 'est V                   |
|------------------------|-------------------------|--------------------------|
| Lodge No.              | & northeast Han         | bor                      |
| Initiated              | Dimitted                | Official Record          |
| Passed                 | Suspended<br>N. P. D.   |                          |
| Raised                 | Deprived<br>N. P. D.    |                          |
| Affiliated 10-241944 m | Suspended<br>U. M. C.   |                          |
| Reinstated             | Expelled                |                          |
| Restored               | Died<br>4-3-1