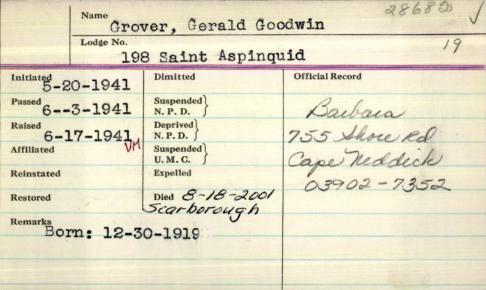

e h    | h     |
|----------------------|-------------------------------------------------|-------------|-------|
| Mr. Descr            | 1 140 to 16                                     | f5 Bar TH   | arbor |
| assed 3/25/          | Dimitted 3-6-190 Suspended                      | 9#140       | d     |
| assed 2/19/          | 77 N. P. D. Deprived }                          |             |       |
| 1-9-1817<br>14-8-190 | N. P. D. Suspended Suspended Suspended Expelled |             |       |
| testored             |                                                 | 36 Bar Harb | or me |
| temarks              | ,,,,,,,,                                        |             |       |
|                      |                                                 |             |       |

Mana



## Gerald G. Grover, 81

CAPE NEDDICK — Gerald G. Grover, 81, of Shore Road died Aug. 18, 2001, at Maine Veterans Home of Scarborough.

He was born in York, a son of Maurice and Badie Perkins Grover. He was a 1938 graduate of York High School

and attended the Wentworth Institute in Montana. H served in the Army during World War II.

He worked as a sales representative for Decodex,

manufacturer of microfilm.

He attended the First Parish Church of York. He was member of the Rotary Club of Ogunquit, St. Aspinqu Masonic Lodge No. 198 and the Maine Royal Arch Chaj ter No. 73.

He enjoyed traveling around the world, and caring for

his dog, Chelsea.

Surviving are his wife, Barbara Weare Grover of Car Neddick; a daughter, Patricia J. Donnell of Cape Neddic a stepson, Richard S. Knight, Jr.