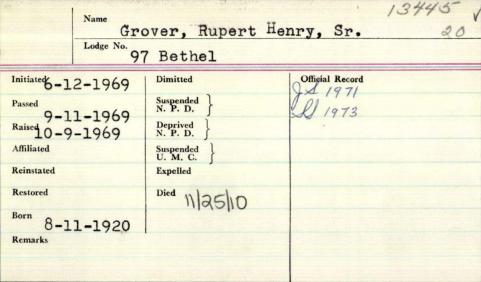

|                          | maes.             |

| Name J          | rover Roger           | maurice         |
|-----------------|-----------------------|-----------------|
| Lodge No.       | 98 Stashing           | id              |
| Initiated -193  | Dimitted 19 19        | Official Record |
| Passed 8 - 1931 | Suspended<br>N. P. D. |                 |
| Raised 2-1935   | Deprived<br>N. P. D.  |                 |
| Affiliated      | Suspended<br>U. M. C. |                 |
| Reinstated      | Expelled              |                 |
| Restored        | Died                  |                 |
| Remarks 26      |                       |                 |
| 7               |                       |                 |
| V               |                       |                 |



|             | Name                    | 1 1                     |                 |
|-------------|-------------------------|-------------------------|-----------------|
|             |                         | Grover Jo               | elk Z           |
|             | Lodge No.               | 103                     |                 |
| Initiated   | 7/3/79                  | Dimitted                | Official Record |
| Passed      | 7/3/79 7/30/79 10/18/79 | Suspended )<br>N. P. D. |                 |
| Raised      | 10/18/79                | Deprived )<br>N. P. D.  |                 |
| Affiliated  |                         | Suspended )<br>U. M. C. |                 |
| Reinistated |                         | Expelled                |                 |
| Restored    |