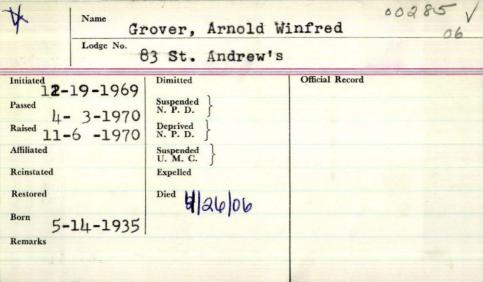

|            | Name      | 01. + 1/2                 | 16 11           |
|------------|-----------|---------------------------|-----------------|
|            | /         | Grocott Ina<br>183 hleeri | ler Kennedy     |
|            | Lodge No. | 18210                     |                 |
|            |           | 103 heleri                | ceg 1           |
| Initiated  | //        | Dimitted                  | Official Record |
| 10-24      | 4-1921    |                           |                 |
| Passed     | ,, -,     | Suspended )               |                 |
| 12-10      | 2-1921    | N. P. D.                  |                 |
| Rajsed     | 2-11/22   | Deprived )                |                 |
| M/-20      | 1922      | -N. P. D. }               |                 |
| Affiliated |           | Suspended                 |                 |
| Reinstated |           | U. M. C. )<br>Expelled    |                 |
| Reinstated |           | Expelled                  |                 |
| Restored   |           | Died 0                    |                 |
|            |           | 10-21-1976 80 1           | 27-40-4         |
| Remarks    | . 1       |                           | · cera          |
| age.       | u a       | live salesman             |                 |
| T          | , ,       |                           |                 |
| U          |           |                           |                 |
|            |           |                           |                 |
|            |           |                           |                 |