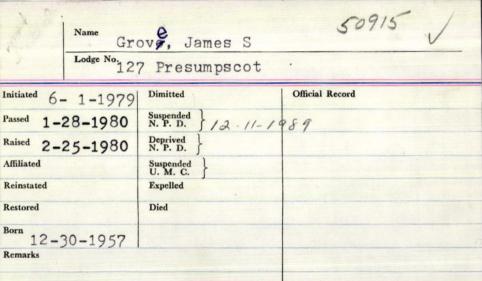

|       |                       |               |               |                 |  |





Name Grovenor Francis Lodge No. Chap 1883-84 Passed Deprived N. P. D. Suspended 7-28-1887# 1911 Ketums Restored Died

| Name Mo                | ver, adelb              | 'est V                   |
|------------------------|-------------------------|--------------------------|
| Lodge No.              | & northeast Han         | bor                      |
| Initiated              | Dimitted                | Official Record          |
| Passed                 | Suspended<br>N. P. D.   |                          |
| Raised                 | Deprived<br>N. P. D.    |                          |
| Affiliated 10-241944 m | Suspended<br>U. M. C.   |                          |
| Reinstated             | Expelled                |                          |
| Restored               | Died<br>4-3