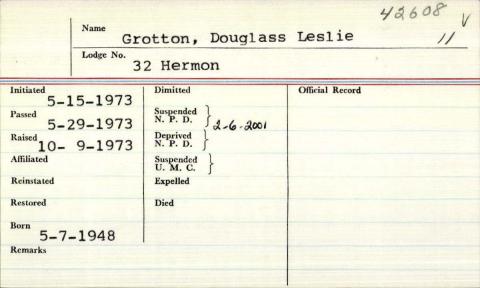

| Name              | Pa. 10. 11           | illiam E                 |
|-------------------|----------------------|--------------------------|
| Lodge No.         | 197                  | man 6                    |
| Initiated 2/24/11 | Dimitted             | Official Record          |
| Passed 3/,0///    | Suspended }          |                          |
| Raised 4/15/11    | N.P.D. ) Deprived    |                          |
| Affiliated        | N.P.D. ) Suspended   |                          |
| Reinstated        | U.M.C. )<br>Expelled | 1                        |
| Restored          | Died 10-30-1958      | Lexington, mass.         |
| Remarks           | 70 00 7700 2         | progaro, or construction |
|                   |                      |                          |
|                   |                      |                          |
|                   |                      |                          |