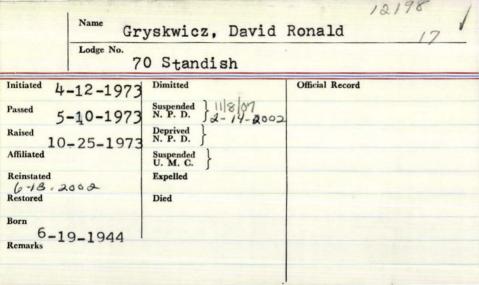

to Union. He loved the outdoors for hunting, walking, feeding birds and semi-wild cats outside of his home, and simply for nature.

He enjoyed taking kids to the Shrine Circus and was a member of the Kora Shrine Temple, the Mid-Coast Shrine Club, and the Waldo County Shrine Club, and the Elks Club in Connecticut.

He was predeceased by his wife, Miriam Grusik, on Jan. 26, 1999.

He is survived by his son, William A. Grusik and his wife, Mary Lou of Portland; dear friend and caregiver, Marilyn Montano of Clark's Island; and his pet dog, Nanook of Union.

At Frank's request, no services will be held. Contributions may be made in Frank's memory to H.O.M.E., P.O. Box 10, Orland, Maine 04472, or to an animal shelter of one's choice. Services are under the care of Hall Funeral Home, Waldoboro.



| Name         | 10              | 1               |
|--------------|-----------------|-----------------|
|              | sell John       | Jacob           |
| Lodge No.    | 00 1.           | 1               |
| 24           | 1. Phoenex      | V               |
| Initiated    | Dimitted        | Official Record |
| 4-13.1925    |                 |                 |
| Passed       | Suspended (     |                 |
| 4-27-1925    | N. P. D.        |                 |
| Raised       | Deprived \      |                 |
| 5-11-1925    | N. P. D.        |                 |
| Affiliated / | Suspended )     |                 |
|              | U. M. C.        |                 |
| Reinstated   | Expelled        |                 |
|              |                 | 110             |
| R