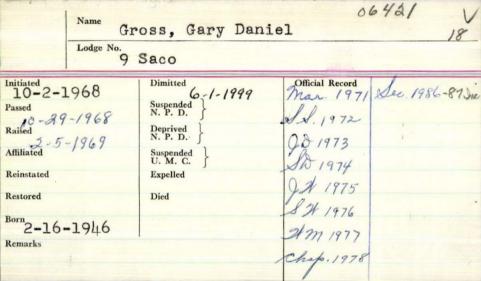

|            | Name /                                                                                                                                                                                                                                                                                                                                                                                                                                                                                                                                                                                                                                                                                                                                                                                                                                                                                                                                                                                                                                                                                                                                                                                                                                                                                                                                                                                                                                                                                                                                                                                                                                                                                                                                                                                                                                                                                                                                                                                                                                                                                                                         |               |                 |
|------------|--------------------------------------------------------------------------------------------------------------------------------------------------------------------------------------------------------------------------------------------------------------------------------------------------------------------------------------------------------------------------------------------------------------------------------------------------------------------------------------------------------------------------------------------------------------------------------------------------------------------------------------------------------------------------------------------------------------------------------------------------------------------------------------------------------------------------------------------------------------------------------------------------------------------------------------------------------------------------------------------------------------------------------------------------------------------------------------------------------------------------------------------------------------------------------------------------------------------------------------------------------------------------------------------------------------------------------------------------------------------------------------------------------------------------------------------------------------------------------------------------------------------------------------------------------------------------------------------------------------------------------------------------------------------------------------------------------------------------------------------------------------------------------------------------------------------------------------------------------------------------------------------------------------------------------------------------------------------------------------------------------------------------------------------------------------------------------------------------------------------------------|---------------|-----------------|
|            | y                                                                                                                                                                                                                                                                                                                                                                                                                                                                                                                                                                                                                                                                                                                                                                                                                                                                                                                                                                                                                                                                                                                                                                                                                                                                                                                                                                                                                                                                                                                                                                                                                                                                                                                                                                                                                                                                                                                                                                                                                                                                                                                              | rodberg.      | mar             |
|            | Lodge No. 7                                                                                                                                                                                                                                                                                                                                                                                                                                                                                                                                                                                                                                                                                                                                                                                                                                                                                                                                                                                                                                                                                                                                                                                                                                                                                                                                                                                                                                                                                                                                                                                                                                                                                                                                                                                                                                                                                                                                                                                                                                                                                                                    | 00.1011       |                 |
|            | /                                                                                                                                                                                                                                                                                                                                                                                                                                                                                                                                                                                                                                                                                                                                                                                                                                                                                                                                                                                                                                                                                                                                                                                                                                                                                                                                                                                                                                                                                                                                                                                                                                                                                                                                                                                                                                                                                                                                                                                                                                                                                                                              | 7, Hockland   |                 |
| Initiated  |                                                                                                                                                                                                                                                                                                                                                                                                                                                                                                                                                                                                                                                                                                                                                                                                                                                                                                                                                                                                                                                                                                                                                                                                                                                                                                                                                                                                                                                                                                                                                                                                                                                                                                                                                                                                                                                                                                                                                                                                                                                                                                                                | Dimitted      | Official Record |
| 5-17-1     | 1921                                                                                                                                                                                                                                                                                                                                                                                                                                                                                                                                                                                                                                                                                                                                                                                                                                                                                                                                                                                                                                                                                                                                                                                                                                                                                                                                                                                                                                                                                                                                                                                                                                                                                                                                                                                                                                                                                                                                                                                                                                                                                                                           |               |                 |
| Passed!    | 1                                                                                                                                                                                                                                                                                                                                                                                                                                                                                                                                                                                                                                                                                                                                                                                                                                                                                                                                                                                                                                                                                                                                                                                                                                                                                                                                                                                                                                                                                                                                                                                                                                                                                                                                                                                                                                                                                                                                                                                                                                                                                                                              | Suspended )   |                 |
| 5-17-      | 1921                                                                                                                                                                                                                                                                                                                                                                                                                                                                                                                                                                                                                                                                                                                                                                                                                                                                                                                                                                                                                                                                                                                                                                                                                                                                                                                                                                                                                                                                                                                                                                                                                                                                                                                                                                                                                                                                                                                                                                                                                                                                                                                           | N. P. D.      |                 |
| Raised/    | /                                                                                                                                                                                                                                                                                                                                                                                                                                                                                                                                                                                                                                                                                                                                                                                                                                                                                                                                                                                                                                                                                                                                                                                                                                                                                                                                                                                                                                                                                                                                                                                                                                                                                                                                                                                                                                                                                                                                                                                                                                                                                                                              | Deprived )    |                 |
| 5-18-      | 1921                                                                                                                                                                                                                                                                                                                                                                                                                                                                                                                                                                                                                                                                                                                                                                                                                                                                                                                                                                                                                                                                                                                                                                                                                                                                                                                                                                                                                                                                                                                                                                                                                                                                                                                                                                                                                                                                                                                                                                                                                                                                                                                           | N. P. D.      |                 |
| Affiliated | 1                                                                                                                                                                                                                                                                                                                                                                                                                                                                                                                                                                                                                                                                                                                                                                                                                                                                                                                                                                                                                                                                                                                                                                                                                                                                                                                                                                                                                                                                                                                                                                                                                                                                                                                                                                                                                                                                                                                                                                                                                                                                                                                              | Suspended )   |                 |
|            |                                                                                                                                                                                                                                                                                                                                                                                                                                                                                                                                                                                                                                                                                                                                                                                                                                                                                                                                                                                                                                                                                                                                                                                                                                                                                                                                                                                                                                                                                                                                                                                                                                                                                                                                                                                                                                                                                                                                                                                                                                                                                                                                | U. M. C.      |                 |
| Reinstated |                                                                                                                                                                                                                                                                                                                                                                                                                                                                                                                                                                                                                                                                                                                                                                                                                                                                                                                                                                                                                                                                                                                                                                                                                                                                                                                                                                                                                                                                                                                                                                                                                                                                                                                                                                                                                                                                                                                                                                                                                                                                                                                                | Expelled      |                 |
|            |                                                                                                                                                                                                                                                                                                                                                                                                                                                                                                                                                                                                                                                                                                                                                                                                                                                                                                                                                                                                                                                                                                                                                                                                                                                                                                                                                                                                                                                                                                                                                                                                                                                                                                                                                                                                                                                                                                                                                                                                                                                                                                                                |               |                 |
| Restored   |                                                                                                                                                                                                                                                                                                                                                                                                                                                                                                                                                                                                                                                                                                                                                                                                                                                                                                                                                                                                                                                                                                                                                                                                                                                                                                                                                                                                                                                                                                                                                                                                                                                                                                                                                                                                                                                                                                                                                                                                                                                                                                                                | Died ,        | h. , ( )        |
|            | The state of the s | Died 6-2-1961 | Malden Mass     |
| Remarks    |                                                                                                                                                                                                                                                                                                                                                                                                                                                                                                                                                                                                                                                                                                                                                                                                                                                                                                                                                                                                                                                                                                                                                                                                                                                                                                                                                                                                                                                                                                                                                                                                                                                                                                                                                                                                                                                                                                                                                                                                                                                                                                                                |               |                 |
| age        | ,42                                                                                                                                                                                                                                                                                                                                                                                                                                                                                                                                                                                                                                                                                                                                                                                                                                                                                                                                                                                                                                                                                                                                                                                                                                                                                                                                                                                                                                                                                                                                                                                                                                                                                                                                                                                                                                                                                                                                                                                                                                                                                                                            |               |                 |
| - Ju       |                                                                                                                                                                                                                                                                                                                                                                                                                                                                                                                                                                                                                                                                                                                                                                                                                                                                                                                                                                                                                                                                                                                                                                                                                                                                                                                                                                                                                                                                                                                                                                                                                                                                                                                                                                                                                                                                                                                                                                                                                                                                                                                                |               |                 |
| 0          |                                                                                                                                                                                                                                                                                                                                                                                                                                                                                                                                                                                                                                                                                                                                                                                                                                                                                                                                                                                                                                                                                                                                                                                                                                                                                                                                                                                                                                                                                                                                                                                                                                                                                                                                                                                                                                                                                                                                                                                                                                                                                                                                |               |                 |
|            |                                                                                                                                                                                                                                                                                                                                                                                                                                                                                                                                                                                                                                                                                                                                                                                                                                                                                                                                                                                                                                                                                                                                                                                                                                                                                                                                                                                                                                                                                                                                                                                                                                                                                                                                                                                                                                                                                                                                                                                                                                                                                                                                |               |                 |
|            |                                                                                                                                                                                                                                                                                                                                                                                                                                                                                                                                                                                                                                                                                                                                                                                                                                                                                                                                                                                                                                                                                                                                                                                                                                                                                                                                                                                                                                                                                                                                                                                                                                                                                                                                                                                                                                                                                                                                                                                                                                                                                                                                |               |                 |