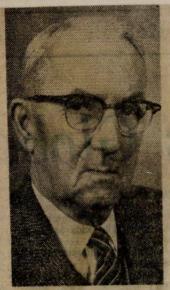

## Edward M. Green

BLOOMINGTON. MINN. — Edward M. Green, 85, died Aug. 1, 1996 at the Minnesota Masonic Home Care Center after a brief illness. He was born Sept. 14, 1910 in Boston, Mass., the son of Harry B. and Gussie (Spiller) Green.

He attended Presque Isle High Schools and graduated from Boston English High School. He attended Northeastern University in Boston for four years, three of which were spent in law school. He returned to Presque Isle in 1933 to join his father in business in the H.B. Green and Sons Clothing Store on State and Main Streets. He, continued to operate the store until 1958.

He served as deputy sheriff of Aroostook County for the next 17 years until his retirement in 1975.

He was a 58-year member of Trinity Lodge No. 130 AF and AM of Presque Isle, a 50-year member of Scottish Rite of Portland, member of Anah Temple of Bangor. Wayzate Lodge No. 205 AF and AM of Wayzate. Minn. and East-

em Star of Presque Isle. He was one of the charter members of the Abnaki Cibb and Presque Isle Rod and Gun Club. He was a lifetime member of the National Rifle Association. He was an honorary member of the Presque Isle Fire Department.

He is survived by a son, Stephen L. Green of Wayzate, Minn.; a daughter, Sheila Darsie of Jaffrey, N.H.; four grandchildren; a sister, Edith Solomon of Concord, N.H. and a brother. Arnold Green of Trinidad, Texas. He was predeceased by his wife, Esther (Freedman) Green in 1981 and a grandson, Jason Green.

Graveside services were held Aug. 4 at the Mohliver Cemetery in West Roxbury, Mass. with Rabbi Richard Messing officiating, Masonic graveside services were also held.

Friends who wish, may donate in his memory to the Minnesota Masonic Home Care Center. 11501 Masonic Home Drive, Bloomington, Minn, 55437.