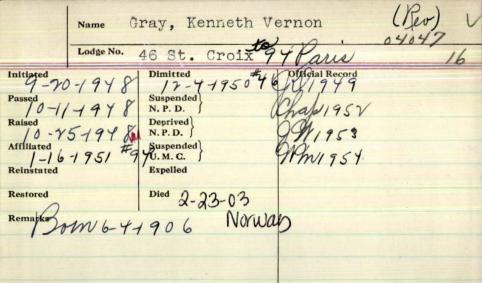

e and several

years on the fire department. He is

BUCKSPORT — Kenneth R. Gray,

survived by his wife of 57 years, Dorothy (Davis) Gray; his daughter, Cynthia L. Wood and son-in-law. Curtis L. Wood; two grandsons, Daniel and Mark Wood, all of Orland; two sisters-in-law, Forestine Grey of Orland and Christina Gray of Bucksport; several nieces and nephews. He was predeceased by his two triplet brothers. Kermit in 1944 and Kelsey in 1972; and his older brother. Merle in 1979. Funeral services will be held 1 p.m. Thursday at the Mitchell-Tweedie Funeral Home, Bucksport, with the Rev. George Ganglfinger officiating. Interment will be in Oak Grove Cemetery, Orland. Donations may be made in his memory to the Rising Sun Masonic Lodge No. 71, care of Irving Smith, P.O. Box 113, Orland, ME 04472.



NORWAY - Rev. Kenneth V. Grav. 96, of Norway, a fiercely independent man, died Sunday, Feb. 23, 2003 at Norway Rehabilitation and Living Center. He was born in Bucksport on June 4, 1906, a son of James Melvin and C. Ethel Crooker Gray, He graduated from Portland High School. He was also a graduate of the Bangor Theological Seminary in 1935 and Bowdoin College in 1938. He worked as a carpenter for several years before going into the Ministry. He served Congregational Churches in Limerick from 1935-1937 Boothbay Harbor from 1937-1944 Calais from 1944-1949, and South Paris from 1949-1971. From 1971, until his death he was the Minister Emeritus of the First Congregational Church in South Paris. He was a Past Master of the Paris Masonic Lodge, a member of the Long Island Maine Historical Soci