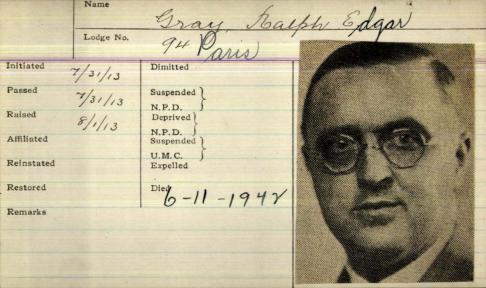

Sturdee of Camden, Seth T. Wilbur of Islesboro; two granddaughters. Michelle Wilbur, Sarah Randlett and her husband, Sandy, all, of Islesboro; greatgrandchildren, Jonathan Sturdee, Sophia Sturdee, Zeb Sturdee, all of Gorham, D. J. Sturdee and Kabryn Sturdee both of Washington, Adin Randlett of Islesboro; several nieces and nephews. He was predeceased by his first wife, Sylvia Moody Gray; his second wife, Katherine Mitchell Gray; and daughter, Jean Gray Pendleton.

A graveside service will be held 11 a.m. Tuesday, Aug. 13, 2002, at the Gray Family Cemetery, Islesboro Memorial do-nations may be made to the Ralph and Katherine Mitchel Gray Scholarship Fund, care of Islesboro Central School. Islesboro, ME 04848. Arrangements are with the Robert E. Laite Funeral Home, 9 Mountain St., Camden.



Ralph Edgar Gray, 51, of 11 Chase Street, South Portland, for 21 years circulation manager for the Gannett Publishing Company of Portland, died today at a local hospital following an illness of several weeks.

Mr. Gray was born Sept. 14, 1890 at South Paris, the son of the late William L., and Julia Morse Gray. He attended the public schools of that town and was

graduated from the Medi-Chi Pharmaceutical College of Philadelphia. Mr. Gray followed the pharmaceutical business prior to entering the newspaper business.

During the first World War Mr. Gray was stationed at the Edgewater Arsenal, outside Baltimore.

He was a Mason, a member of the Shrine and of the Royal Order of Jesters.

Besides his widow, Helen E. Gray, Mr. Gray leaves a son, Ralph E. Gray, Jr., a brother, Walter J. Gray o