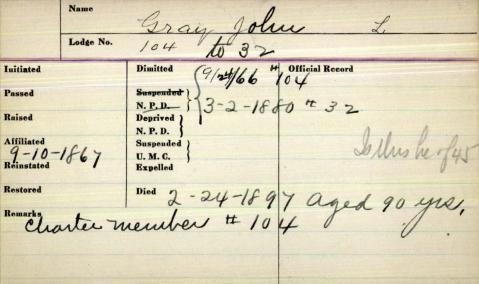

cord |
| Passed                          | 9/27/71   | Suspended N. P. D. 32-19-18-91 |                 |
| Raised                          | 1/30/71   | Deprived N. P. D.              |                 |
| Affiliated                      |           | Suspended }                    |                 |
| Reinstated<br>12-14<br>Restored | -1899     | Expelled                       |                 |
|                                 |           | Died 5/ /1915                  |                 |
| Remarks                         |           |                                |                 |
|                                 |           |                                |                 |
|                                 |           |                                |                 |



| Lodge No.                                                                                 | gray 1                                                                           | John L          |
|-------------------------------------------------------------------------------------------|----------------------------------------------------------------------------------|-----------------|
| Initiated  H-H-H-1860  Passed  2-1860  Raised  3-2-1860  Affiliated  Reinstated  Restored | Dimitted  Suspended N. P. D. Deprived N. P. D. Suspended U. M. C. Expelled  Died | Is thus he flox |
| Remarks                                                                                   |                                                                                  |                 |

| Gra