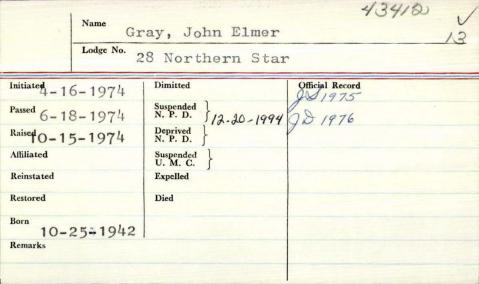

| Vaucous                 |                 |
| Initiated 3/17/15   | Dimitted                | Official Record |
| Passed 4/15/15      | Suspended \ 7 . ac. (   | 1831115         |
| Raised /// /        | N.P.D. 6-74951 Deprived | 11001725        |
| Affiliated 4/29/15  | N.P.D. Suspended)       | yler 1927       |
| Reinstat <b>e</b> d | U.M.C. } Expelled       | 0               |
| 9-9-1952            |                         |                 |
| Restored            | Died 10-20-1975, Togu   | s, Me.          |
| Remarks             |                         | 7,770           |
|                     |                         |                 |
|                     |                         |                 |
|                     |                         |                 |



| Name                     | . 0                     |                  |
|--------------------------|-------------------------|------------------|
|                          | Tray John               | 4                |
| Lodge No.                | Gray John               |                  |
| Initiated 8-1866         | Dimitted                | Official Record  |
| Passed 15-1866           | Suspended )<br>N. P. D. | mar-1915-14-13   |
| Raised 29-1866           | Deprived N. P. D.       |                  |
| Affilated                | Suspended U. M. C.      |                  |
| Reinstated               | Expelled                |                  |
| Restored                 | Died 2 - 25- 192        | 1- Sedgwick. The |
| Remarks 1867             |                         |