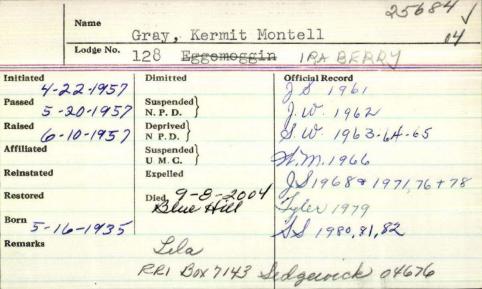

dler Funeral Home, 45 Main St., South Paris, Rev. Kenneth V. Grav

| Name 9         | an Remit              | · 94            |
|----------------|-----------------------|-----------------|
| Lodge No.      | 10 Rising Sur         | V               |
| itiated 7-1933 | Dimitted              | Official Record |
| 11-21-1933     | Suspended<br>N. P. D. | 9911935         |
| 12-17-1933     | Deprived N. P. D.     | SW1936          |
| filiated       | Suspended U. M. G.    | WM1937          |
| einstated      | Expelled              |                 |
| estored        | Died 1-7-1944 /3      | oston, mass     |
| emarks qu 75   |                       |                 |
| 1              |                       |                 |
|                |                       |                 |



| nitiated Dimitted       | . Official Record           |
|-------------------------|-----------------------------|
| 5-9-1889                | Chaplin 1897+ 1896-1921 hux |
| assed Suspended         | 7 / 10- =                   |
| -20-1669 N. P. D.       | Mar 1895                    |
| aised Deprived          |                             |
| 6 / / F 9 N. P. D. S    |                             |
| ffiliated Suspended     |                             |
| U. M. C.                |                             |
| teinstated Expelled     |                             |
| destored Died Y-17-1949 | 7                           |
| temarks                 |                             |

Kittredge C. Gray, 92, died at his home 238 Concord Street,
Thursday.

Mr. Gray was born March 5,
185