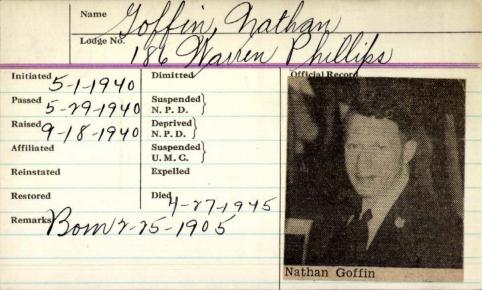

| Godfrey Frederick 6           |                                    |                           |  |
|-------------------------------|------------------------------------|---------------------------|--|
| Lodge No. Varren Phillips 186 |                                    |                           |  |
| Initiated 6/1/98              | H-2-1924                           | Official Record  J-S 1903 |  |
| Passed 7/6/98                 | Suspended N.P.D.                   |                           |  |
| Affiliated 10/5/98            | Deprived \\ N.P.D. \\ Suspended \) |                           |  |
| Reinstated                    | U.M.C. Expelled                    |                           |  |
| Restored                      | Died                               |                           |  |
| Remarks                       |                                    |                           |  |
|                               |                                    |                           |  |
| Constitution of the second    |                                    |                           |  |