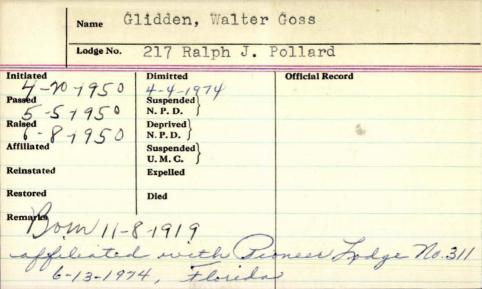

y No. 20 of Kennebunk, a life member of Knights Templar Eve Foundation, the Kittery Square and Compass, Piscatagua Chapter, Order of Eastern Star, and Advisors William Whipple Chapter, Order of DeMolay. Survivors include his widow, Mrs.

three sons, William Glidden of Lexington Park, Md., Arlo Glidden and Walter Glidden II, both of Eliot; a brother, Stanley K. Glidden of Mountain Home, Ark.; a sister, Alma Glidden of Winslow, Maine; six grandchildren; and nieces and nephews. Funeral services will be held at 2

p.m. Sunday at the First Christian Church, Kittery Point, Burial will be in Mount Pleasant Cemetery, Eliot. Friends may call from 2 to 4 and 7 to 9 p.m. Saturday at the Franklin G. Wilson Funeral Home, 21 Rogers Road, Kittery, where Masonic ser-

vices will be held at 6:30 p.m. Sat





## Judge Glidden Dies After Long Illness At Bath

## Was Boston Native. Chief Counsel For Iron Works Corp.

BATH, Sept. 27. (Special)-Walter S. Glidden, judge of Sagadahoc County Probate Court, and chief counsel for the Bath Iron Works Corporation, died early this morning at his home. He had been in poor health for more than a year and a few months ago submitted to a serious operation in a Boston hospital.

Judge Glidden was re-elected judge of probate this month and would have begun his third term in January, 1939.

Judge Glidden was born in Boston and was educated in the pub-

lic schools of that city. After his graduation from the College of the City of New York he came to Bath, in 1894, and began practice. His first office was in the so-called "Lawyer Row" in Sagadahoc Block. One o