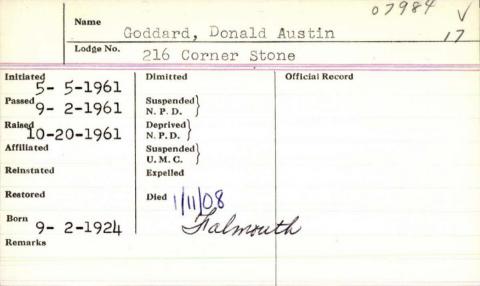

|
| Remarks              |                                      |                 |

F

| Name (     | and dard 1              | larid           |
|------------|-------------------------|-----------------|
| Lodge No.  | 24 Phoening             | 6               |
| 11-17-1823 | Dimitted                | Official Record |
| 12-15-1823 | N. P. D.                |                 |
| 12-27-1823 | Deprived \\ N. P. D. \\ |                 |
| Affiliated | Suspended U. M. C.      |                 |
| Reinstated | Expelled                |                 |
| Restored   | Died                    |                 |
| Remarks    | 71.                     |                 |
|            |                         |                 |
|            |                         |                 |



| r           | Name      |                        | 0.1                |
|-------------|-----------|------------------------|--------------------|
|             |           | Goddard                | Elesha +           |
| 1           | Lodge No. | 30 Blazing             | 7                  |
| Initiated 6 | 122/72    | Dimitted               | Official Record    |
| Passed 8    | /14/72    | Suspended N. P. D.     |                    |
| Raised 9    | 17/72     | Deprived N. P. D.      |                    |
| Affiliated  |           | Suspended )            |                    |
| Reinstated  |           | U. M. C. S<br>Expelled | 0                  |
| Restored    |           | Died /2/13/72          | accidentily killed |
| Remarks     |           |                        | in Ru