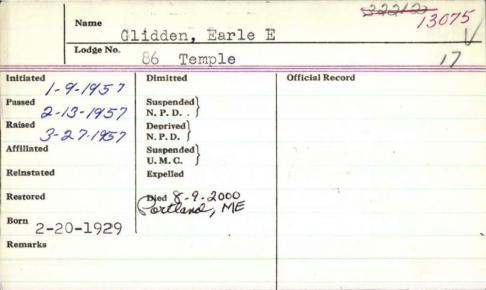

s mosterno            |                              |  |  |
| Initiated 3-22-18 Passed 3-28-18 Raised 4-4-18/ Reinstated | 76 Dimitted 76 Suspended N.P.D. Denrived | Official Record war 1921-1 | 16 Inc 7 15.<br>11-10-09108. |  |  |
| Restored<br>Remarks                                        |                                          | , Vinalhan                 | orn                          |  |  |
|                                                            |                                          |                            |                              |  |  |



Name Garl Wallars Official Record 1947- 06 mc ligarist 1921-22425 Initiated Dimitted Passed Suspended N.P.D. Raised Deprived N.P.D. Affiliated Suspended U.M.C. Reinstated Expelled Restored Died Remarks Organist 1961-62



WESTBROOK — Earle E. "Sonny" Glidden Sr. died Aug. 9, 2000, at a Portland hospital after a long illness.

He was born in Portland, a son of Frank and Edna Christie Glidden, and attended Westbrook schools.

In the late 1940s, Mr. Glidden served in the Army. He later was employed by Westbrook Public Works, retiring in 1986. During that time, he also owned and operated Glidden Paving Co. for more than 35 years.

In 1950, he married Leona Libby. They recently celebrated their 50th anniversary.

He was a life member of the American Legion and a 40-year member of the Masons. His interests were hunting, watching airplanes and his career.

Surviving are his wife, Leona Glidden of Westbrook; a son, Earle Jr. of Gorham; a daughter, Lorraine Glidden of Westbrook; a grandson, Stephen of Gorham; and