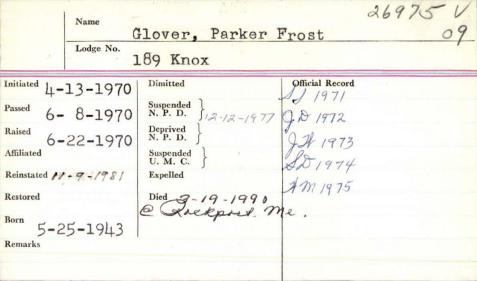

. M. G. |                                    |
| Reinstated                    | Expelled                |                                    |
| Restored                      | Died 1-10-95            |                                    |
| Romarks 1867 rul              | uru but brodge to       | estry pays made in 1869<br>-9-1816 |
| Dow Na                        | elford he 13            | -9-18-16                           |
|                               | 0                       |                                    |

Name Initiated 3-10-1814 Deprived 3-11-1854 JW 182 2461 N. P. D. Suspended U. M. C. Reinstated Expelled Restored -1913 Died 1920 Crucons. Bow horth Nasew. The in 1530 Farmer until 1862 when he removed to Chelsea Was in grocery hismes of their moved to Concord. Waso



|                       | Glover, P                  | hilip H.                                        |
|-----------------------|----------------------------|-------------------------------------------------|
| Lodge No.             | 88 Narrag                  | uagus '                                         |
| Initiated             | Dimitted                   | Official Record                                 |
| Passed                | Suspended )<br>N. P. D.    | Y                                               |
| Raised                | Deprived } N. P. D.        |                                                 |
| Affiliated 11/1/27    | Suspended \\ U. M. C.      |                                                 |
| Reinstated            | Expelled                   |