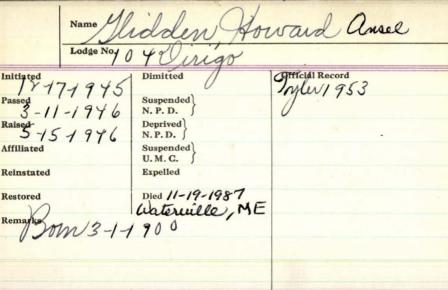

|                                 |                           |

Nama



PALERINO — Howard Ansel 50-year member of the Branch Mills Glidden, 87, of Freedom Road, died Grange; a 25-year member of Lily of Nov. 19, 1987, at Mid-Maine Medi- the Valley Chapter, Order of the cal Center, Thayer Unit, Waterville, Eastern Star, Weeks Mills; and a after a brief illness. 40-year member of Dirigo Lodge, He was born in Palermo, March 1, AF&AM, Weeks Mills. 1900, the son of Ansel and Addie E. Besides his wife of Palermo, he is survived by three sons, Elberton H. (Tibbetts) Glidden. On Aug. 14, 1923, he married Glidden, and Atwood C. Glidden, Beatrice O. Worthing in Augusta. both of Palermo, and Sherwood A. Dirigo Lodge vic masonic memori at 7 p.m. at 1 A lifelong resident of Palermo, Glidden of Weeks Mills; two daugh-Mr. Glidden was a self-employed ters, Mrs. Kempton (Robe