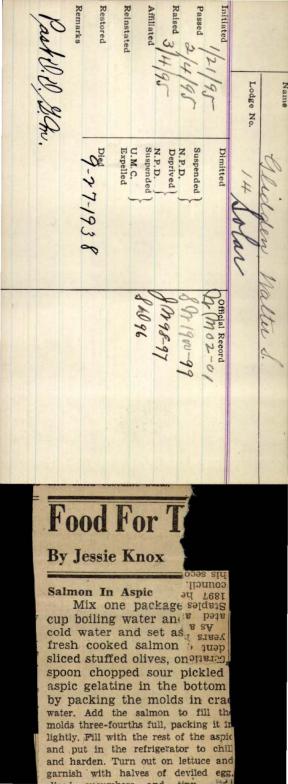

No. 20 of Kennebunk, a life member of Knights Templar Eve Foundation, the Kittery Square and Compass, Piscatagua Chapter, Order of Eastern Star, and Advisors William Whipple Chapter, Order of DeMolay. Survivors include his widow, Mrs.

three sons, William Glidden of Lexington Park, Md., Arlo Glidden and Walter Glidden II, both of Eliot; a brother, Stanley K. Glidden of Mountain Home, Ark.; a sister, Alma Glidden of Winslow, Maine; six grandchildren; and nieces and nephews. Funeral services will be held at 2

p.m. Sunday at the First Christian Church, Kittery Point, Burial will be in Mount Pleasant Cemetery, Eliot. Friends may call from 2 to 4 and 7 to 9 p.m. Saturday at the Franklin G. Wilson Funeral Home, 21 Rogers Road, Kittery, where Masonic ser-

vices will be held at 6:30 p.m. Sat





## Judge Glidden Dies After Long Illness At Bath

## Was Boston Native. Chief Counsel For Iron Works Corp.

BATH, Sept. 27. (Special)-Walter S. Glidden, judge of Sagadahoc County Probate Court, and chief counsel for the Bath Iron Works Corporation, died early this morning at his home. He had been in poor health for more than a year and a few months ago submitted to a serious operation in a Boston hospital.

Judge Glidden was re-elected judge of probate this month and would have begun his third term in January, 1939.

Judge Glidden was born in Boston and was educated in the pub-

lic schools of that city. After his graduation from the College of the City of New York he came to Bath, in 1894, and began practice. His first office was in the so-called "Lawyer Row" in Sagadahoc Block. One of