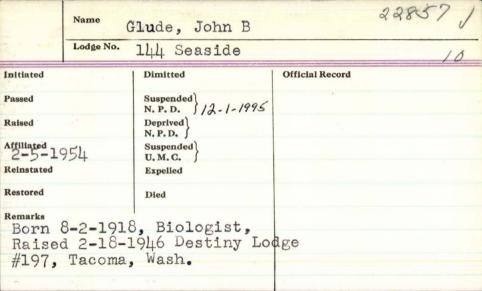

elray Beach he served as president of the local men's club and was known as the mayor of the lakes of Delray. He also did volunteer work for many charitable organizations.

Surviving are his wife of 48 years, Gertrude Score Glovsky; two sons, Barry of Newton, Mass., and Steven of San Jose, Calif.; a daughter, Judy Sher of Portland; two brothers, David of Miami Beach and Bill of Sharon, Mass.; a sister, Minnie Goldberg of Sharon; and four grandchildren.

A funeral will be held at 11 a.m. Sunday at Levey Funeral Chapel, Portland, with the Rabbi Joseph Reisman officiating Burial will follow in Mt. Sinai Cemetery, Portland. A period of mourning will be held Sunday through Tuesday at the home of his daughter at 5 Starlight Road, Portland. Arrangements are by the Jewish Funeral Home, Portland.



| Lodge No.         | Glue, George<br>96 Monument         |                 |
|-------------------|-------------------------------------|-----------------|
| itiated 566/69    | Dimitted                            | Official Record |
| lassed 6/16/69    | Suspended N. P. D. Deprived 4/14/86 |                 |
| aised Thurting    | Deprived 4/14/86<br>N. P. D.        |                 |
| ffiliated 1       | Suspended<br>U. M. C.               |                 |
| einstated #/11/88 | Expelled                            |                 |
| estored           | Died                                |                 |
| emark s           |                                     |                 |
|                   |                                     |                 |
|